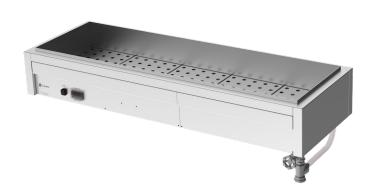

# Bain Marie - Undecounter CH.BM.U.5

- This unit is designed to be mounted under a custom made stainless steel bench (manufactured & fitted by others)
- Wet or dry operation (temperature varies greatly when run dry, should not be left unattended for long periods of time)
- Temperature regulation via digital control, designed to hold product between 65°C - 90°C.
- Air insulated, double skinned tank for energy efficient heating
- Robust 304 grade stainless steel construction
- Manual fill and manual empty, valve operated waste
- 1/1 GN sized well, fits pans up to 150mm deep (sold separately).
   Pan dividers not supplied
- 12-month parts and labour warranty

#### **Specifications:**

 Model
 CH.BM.U.5

 W x D x H (mm)
 1780 x 610 x 283

Total Connected Load 3.75kW

Electrical Connection 1Ø+N+E 240VAC / 50Hz

(Onsite connection)

Water Connection G 1/2" BSP
Waste Connection 11/4" BSP