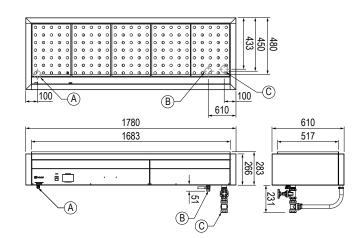

#### **Specifications:**

 Model
 CH.BM.U.5

 W x D x H (mm)
 1780 x 610 x 283

Total Connected Load 3.75kW

Electrical Connection 1Ø+N+E 240VAC / 50Hz

(Onsite connection)

Water Connection G 1/2" BSP
Waste Connection 11/4" BSP

## Legend:

A Electrical Connection

B Water Connection

C Waste Connection