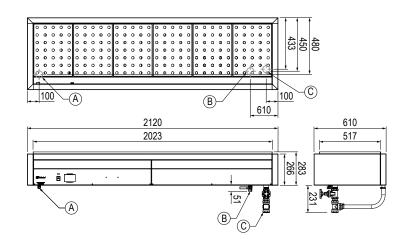

#### **Specifications:**

 Model
 CH.BM.U.6

 W x D x H (mm)
 2120 x 610 x 283

Total Connected Load 4.5kW

Electrical Connection 1Ø+N+E 240VAC / 50Hz

(Onsite connection)

Water Connection G 1/2" BSP
Waste Connection 11/4" BSP

## Legend:

A Electrical Connection

**B** Water Connection

C Waste Connection