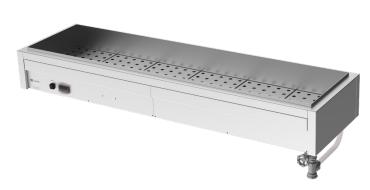

# Bain Marie - Undecounter CH.BM.U.6

- This unit is designed to be mounted under a custom made stainless steel bench (manufactured & fitted by others)
- Wet or dry operation (temperature varies greatly when run dry, should not be left unattended for long periods of time)
- Temperature regulation via digital control, designed to hold product between 65°C - 90°C.
- Air insulated, double skinned tank for energy efficient heating
- Robust 304 grade stainless steel construction
- Manual fill and manual empty, valve operated waste
- 1/1 GN sized well, fits pans up to 150mm deep (sold separately).
   Pan dividers not supplied
- 12-month parts and labour warranty