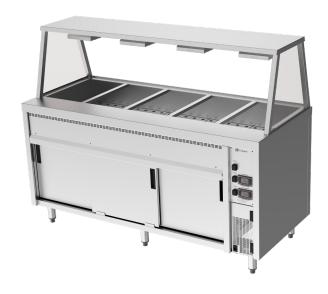

# Bain Marie Hot Cupboard - A-Frame Gantry - Island CH.BMH.I.GA.5

### **Product Information:**

- Unit comes complete with baine marie, hotcupboard, and A-Frame 304 stainless steel gantry. (Gantry welded to bench top)
- Wet or dry operation (temperature varies greatly when run dry, should not be left unattended for long periods of time)
- Temperature regulation via digital control, designed to hold product between 65°C - 90°C.
- · Independent controlls for baine marie, hot cupboard and gantry
- A-Frame gantry fitted with Quartz IR heat lamps
- Air insulated, double skinned tank for energy efficient heating
- · Hot cupboard equipped with a fan forced heating system
- Top mounted easy glide doors that do not sit in a bottom track, eliminates dirt trap. 1/1GN shelf configuration (1 shelf per door)
- Robust 304 grade stainless steel construction
- · Manual fill and manual empty, valve operated waste
- 1/1 GN sized well, fits pans up to 150mm deep (sold separately).
   Pan dividers not supplied
- Stainless steel work shelf mounted onto fold down brackets.
   This item is factory fitted and must be selected at time of order
- · 12-month parts and labour warranty