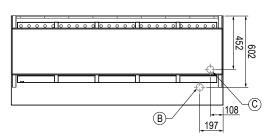

#### Legend:

- A Electrical Connection
- **B** Water Connection
- C Waste Connection