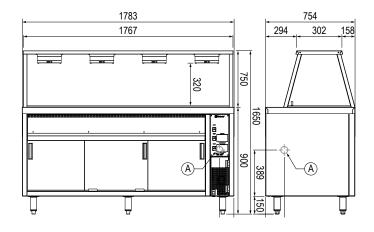

## **Specifications:**

 Model
 CH.BMH.I.GA.5

 W x D x H (mm)
 1783 x 753 x 1375

Total Connected Load 7.15kW

Electrical Connection 3Ø+N+E 400VAC / 50Hz

(Onsite connection)

Water Connection G 1/2" BSP Waste Connection 11/4" BSP