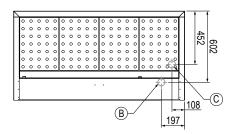

### **Specifications:**

 Model
 CH.BMH.I.4

 W x D x H (mm)
 1143 x 753 x 900

Total Connected Load 4.8kV

**Electrical Connection** 1Ø+N+E 240VAC / 50Hz

(Onsite connection)

Water Connection G 1/2" BSP Waste Connection 11/4" BSP

# Legend:

A Electrical Connection

**B** Water Connection

C Waste Connection

Revision: A - 09/11/2023 - 01

www.stoddart.com.au www.stoddart.co.nz