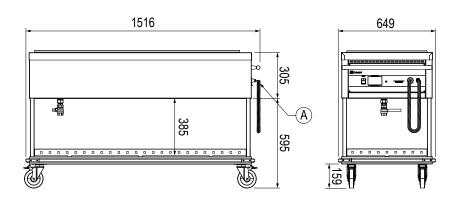

## **Specifications:**

Model CH.BMM.3 W x D x H (mm) 1209 x 646 x 900

**Total Connected Load** 

**Electrical Connection** 240VAC / 50Hz (10A Plug & lead fitted)

Water Connection G 1/2" BSP

11/4" BSP

# (B) 228

#### Legend:

Electrical Connection

Waste Connection