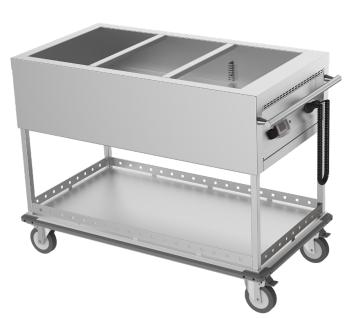

#### **Product Information:**

- Mobile Heavy-duty bain marie, designed to hold hot/pre-cooked food for serving
- Wet or dry operation (temperature varies greatly when run dry, should not be left unattended for long periods of time)
- Temperature regulation via digital control, designed to hold product between 65°C - 90°C.
- Air insulated, double skinned tank for energy efficient heating
- Robust 304 grade stainless steel construction, with an ergonomic stainless steel handle
- Heavy-duty non-marking 125mm swivel castors with brakes, wraparound non-marking bumper
- Manual fill and manual empty, valve operated waste
- 1/1 GN sized well, fits pans up to 150mm deep (sold separately). Supplied with pan dividers
- Plug and lead fitted for connection to power when stationary
- Stainless steel work shelf mounted onto fold down brackets. This item is factory fitted and must be selected at time of order
- 12-month parts and labour warranty

## **Specifications:**

Model CH.BMM.3 W x D x H (mm) 1209 x 646 x 900

**Total Connected Load** 

**Electrical Connection** 240VAC / 50Hz (10A Plug & lead fitted)

Water Connection G 1/2" BSP

11/4" BSP