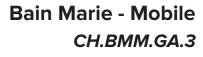

- Mobile Heavy-duty bain marie, designed to hold hot /pre-cooked food for serving. Complete with, A-Frame 304 stainless steel gantry. (Gantry welded to bench top)
- Wet or dry operation (temperature varies greatly when run dry, should not be left unattended for long periods of time)
- Temperature regulation via digital control, designed to hold product between 65°C - 90°C.
- A-Frame overhead gantry fitted with Quartz IR heat lamps
- Air insulated, double skinned tank for energy efficient heating
- Robust 304 grade stainless steel construction, with an ergonomic stainless steel handle
- Heavy-duty non-marking 125mm swivel castors with brakes, wraparound non-marking bumper
- Manual fill and manual empty, valve operated waste
- 1/1 GN sized well, fits pans up to 150mm deep (sold separately).
   Supplied with pan dividers
- · Plug and lead fitted for connection to power when stationary
- Stainless steel work shelf mounted onto fold down brackets.
  This item is factory fitted and must be selected at time of order
- · 12-month parts and labour warranty

#### **Specifications:**

 Model
 CH.BMM.GA.3

 W x D x H (mm)
 1209 x 646 x 1375

Total Connected Load 2.4kW

Electrical Connection 240VAC / 50Hz (10A Plug & lead fitted)

Water Connection G 1/2" BSP Waste Connection 11/4" BSP