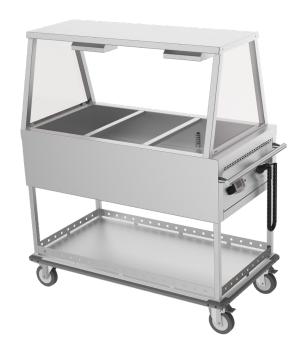

g periods of time)
- Temperature regulation via digital control, designed to hold product between 65°C - 90°C.
- A-Frame overhead gantry fitted with Quartz IR heat lamps
- Air insulated, double skinned tank for energy efficient heating
- Robust 304 grade stainless steel construction, with an ergonomic stainless steel handle
- Heavy-duty non-marking 125mm swivel castors with brakes, wraparound non-marking bumper
- Manual fill and manual empty, valve operated waste
- 1/1 GN sized well, fits pans up to 150mm deep (sold separately).
   Supplied with pan dividers
- · Plug and lead fitted for connection to power when stationary
- Stainless steel work shelf mounted onto fold down brackets.
  This item is factory fitted and must be selected at time of order
- · 12-month parts and labour warranty



#### **Specifications:**

 Model
 CH.BMM.GA.3

 W x D x H (mm)
 1209 x 646 x 1375

Total Connected Load 2.4kW

Electrical Connection 240VAC / 50Hz (10A Plug & lead fitted)

Water Connection G 1/2" BSP Waste Connection 11/4" BSP

# **Optional Extras:**

#### Radius Well

Add R to code after the BMM CH.BMM.R.GA.3

Stainless Steel Work Shelf CA.WS.3

Front Panel - Toughened Glass CA.GAF.3

Sneeze Guard - Toughned Glass CA.GAD.3

Sliding Doors - Toughened Glass CA.GAD.3

Note: Optional extras must be selected at time of order

## **Accessories:**

Large Pan Dividers CA.PXL
(To suit large GN pans)

Cross Pan Dividers CA.PXS

(To suit smaller GN pans)

### Legend:

A Electrical ConnectionB Waste Connection