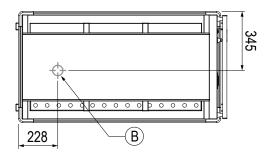

#### **Specifications:**

 Model
 CH.BMM.GA.3

 W x D x H (mm)
 1209 x 646 x 1375

Total Connected Load 2.4kW

Electrical Connection 240VAC / 50Hz (10A Plug & lead fitted)

Water Connection G 1/2" BSP Waste Connection 11/4" BSP

### Legend:

A Electrical ConnectionB Waste Connection