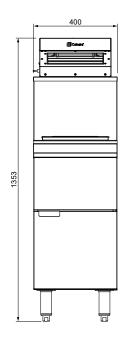

## **Specifications**

 Model
 CH.CD.35AS

 Height
 1353mm

 Width
 400mm

 Depth
 769mm

**Power** 240VAC / 50Hz / 1.0kW

(10A plug & lead fitted)

Capacity 1/1 100mm GN Pan

 Model
 CH.CD.AGP

 Height
 1353mm

 Width
 400mm

 Depth
 876mm

**Power** 240VAC / 50Hz / 1.0kW

(10A plug & lead fitted)

Capacity 1/1 100mm GN Pan

Due to continuous product research and development, the information contained herein is subject to change without notice.