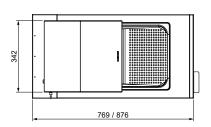

## **Specifications**

 Model
 CH.CD.35AS

 Height
 1353mm

 Width
 400mm

 Depth
 769mm

**Power** 240VAC / 50Hz / 1.0kW

(10A plug & lead fitted)

Capacity 1/1 100mm GN Pan

 Model
 CH.CD.AGP

 Height
 1353mm

 Width
 400mm

 Depth
 876mm

**Power** 240VAC / 50Hz / 1.0kW

(10A plug & lead fitted)

Capacity 1/1 100mm GN Pan

Due to continuous product research and development, the information contained herein is subject to change without notice.