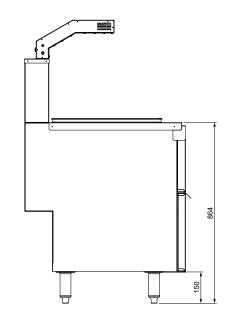

## **Specifications**

 Model
 CH.CD.35AS

 Height
 1353mm

 Width
 400mm

 Depth
 769mm

**Power** 240VAC / 50Hz / 1.0kW

(10A plug & lead fitted)

Capacity 1/1 100mm GN Pan

 Model
 CH.CD.AGP

 Height
 1353mm

 Width
 400mm

 Depth
 876mm

**Power** 240VAC / 50Hz / 1.0kW

(10A plug & lead fitted)

Capacity 1/1 100mm GN Pan

Due to continuous product research and development, the information contained herein is subject to change without notice.