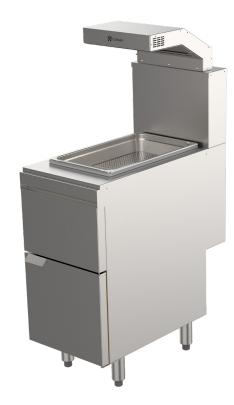

## Chip Dump - Free Standing CH.CD.35AS / CH.CD.AGP

## **Product Information:**

- · Designed for keeping chips and other fried foods warm before service
- Flexible profile to suit existing Anets fryer line-up
- On/Off toggle switch to operate overhead 2 x 500W Quartz IR heat lamps providing heat and illumination to the product below
- Removable heat lamp assembly for ease of cleaning
- Robust stainless steel construction
- 100mm deep, curved perforated tray for ease of scooping and aeration
- 12-month onsite warranty

## **Included Accessories:**

- 1 x 100mm deep curved perforated tray
- 1 x 100mm deep 1/1 GN Pan