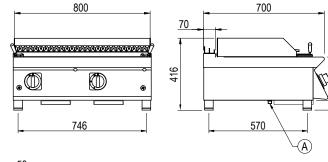

# **General Drawing:**

# **Specifications:**

| GL740GCT             |                                                       |
|----------------------|-------------------------------------------------------|
| 800 x 720 x          | 416                                                   |
| 70kg                 |                                                       |
| 850 x 825 x 570      |                                                       |
| 80Kg                 |                                                       |
| Natural              | Universal LPG                                         |
|                      |                                                       |
| 1/2" BSP             | 1/2" BSP                                              |
| 1/2'' BSP<br>1.3 kPa | 1/2" BSP<br>2.75 kPa                                  |
|                      |                                                       |
| 1.3 kPa              | 2.75 kPa                                              |
|                      | 800 x 720 x<br>70kg<br>850 x 825 x<br>80Kg<br>Natural |

### Legend:

Α Gas Connection

www.stoddart.com.au www.stoddart.co.nz