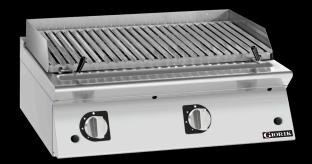

## **Product Information:**

- Class leading, European style, professional quality and reliability since 1963
- 700 series, high performance gas char grill (57.6 MJ/h)
- Piezo ignition burners with flame failure device and pilot burner
- Temperature regulation via variable power flame control
- Lava stone rack over burners spreads and radiates heat • while vaporising fats for that authentic char grill taste
- Supplied standard with specialised V-shaped meat char plate to capture and drain fat to front drip tray while providing defined char markings
- Full fish char plate (SPGI.2009356) and 1/2 meat, 1/2 fish char plate (SPGI.2012437) sold separately
- Supplied with removable internal grease tray, ash • drawer and  $2 \times 1/2$  char plates
- Robust 304 grade stainless steel construction with rounded corners and splashguards
- Open base with optional doors available (SPGI.2016437)
- Height adjustable stainless steel feet for a 900mm working height
- 24-month warranty