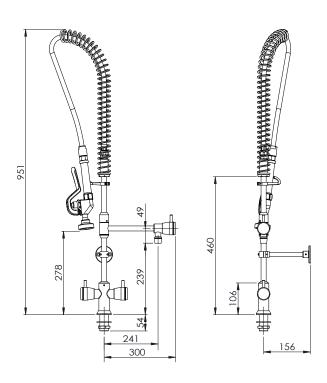

## **Specifications:**

Recommended Working Pressure 250 - 500 kPa

Maximum Outlet Pressure 500 kPa

Maximum Working Temperature 80°C

| Model No. | W x D x H (mm)  |
|-----------|-----------------|
| CMPL.0841 | 250 x 156 x 951 |