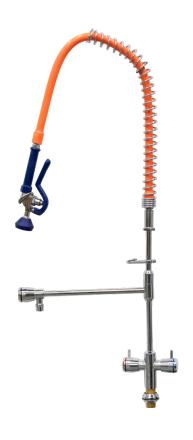

## Pre-Rinse Spray Unit

Model: CMPL.0841

## Features and Benefits:

- WaterMark certified, install with confidence
- · Chrome plated brass top body, with stainless steel spray and hose
- Easy to use, ergonomic handle design
- RINSEJET style spray pattern swiftly removes excess food and grime so less time spent at the sink doing dishes
- 1.1m heavy duty stainless steel clad flexible hose tested to 400 PSI
- Self-closing trigger spray turns off water when not in use
- Pot filler tap with swivel spout as standard
- Strong wall support bracket
- 24 months parts warranty only