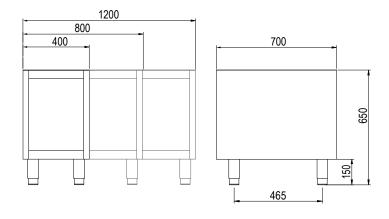

## **General Drawing:**

## **Specifications:**

| Model          | BV720GT          |
|----------------|------------------|
| W x D x H (mm) | 400 x 633 x 650  |
|                |                  |
| Model          | BV740GT          |
| W x D x H (mm) | 800 x 633 x 650  |
| W. I.I         | DIGGGG           |
| Model          | BV760GT          |
| W x D x H (mm) | 1200 x 633 x 650 |
|                |                  |