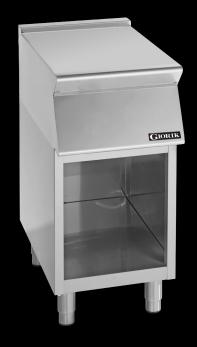

## **Product Information:**

- Class leading, European style, professional quality and reliability since 1963
- 700 series, ambient worktops on open bases, available in 200, 400, 600 and 800mm wide units
- Robust 304 grade stainless steel construction with rounded corners for improved cleaning
- Height adjustable stainless steel feet for a 900mm working height
- Open base with optional door/s available (SPGI.2016437)
- 24-month warranty