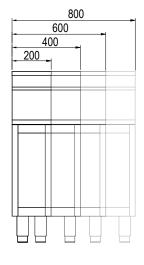

## **General Drawing:**

## **Specifications:**

| =              |                 |
|----------------|-----------------|
| Model          | EN710GT         |
| W x D x H (mm) | 200 x 720 x 890 |
| Model          | EN720GT         |
| W x D x H (mm) | 400 x 720 x 890 |
| Model          | FN730GT         |
| W x D x H (mm) | 600 x 720 x 890 |
| Model          | EN740GT         |
| W x D x H (mm) | 800 x 720 x 890 |
|                |                 |