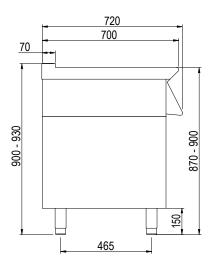

## **General Drawing:**

## **Specifications:**

| =              |                 |
|----------------|-----------------|
| Model          | EN710GT         |
| W x D x H (mm) | 200 x 720 x 890 |
| Model          | EN720GT         |
| W x D x H (mm) | 400 x 720 x 890 |
| Model          | FN730GT         |
| W x D x H (mm) | 600 x 720 x 890 |
| Model          | EN740GT         |
| W x D x H (mm) | 800 x 720 x 890 |
|                |                 |