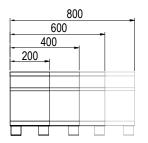

## **General Drawing:**

## **Specifications:**

| Model          | EN710TT         |  |
|----------------|-----------------|--|
| W x D x H (mm) | 200 x 720 x 327 |  |
| Model          | EN720TT         |  |
| W x D x H (mm) | 400 x 720 x 327 |  |
| Model          | FN730TT         |  |
| W x D x H (mm) | 600 x 720 x 327 |  |
| Mada           | ENZAGTT         |  |
| Model          | EN740TT         |  |
| W x D x H (mm) | 800 x 720 x 327 |  |