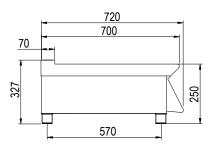

## **General Drawing:**

## **Specifications:**

| Model          | EN710TT         |  |
|----------------|-----------------|--|
| W x D x H (mm) | 200 x 720 x 327 |  |
| Model          | EN720TT         |  |
| W x D x H (mm) | 400 x 720 x 327 |  |
| Model          | FN730TT         |  |
| W x D x H (mm) | 600 x 720 x 327 |  |
| Mada           | ENZAGTT         |  |
| Model          | EN740TT         |  |
| W x D x H (mm) | 800 x 720 x 327 |  |