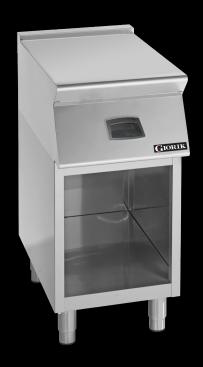

## **Product Information:**

- Class leading, European style, professional quality and reliability since 1963
- 700 series, ambient worktops with drawers on open bases, available in 400, 600 and 800mm wide units
- Drawer with handle, suitable for 150mm high trays
- Robust 304 grade stainless steel construction with rounded corners for improved cleaning
- Height adjustable stainless steel feet for a 900mm working height
- Open base with optional door/s available (SPGI.2016437)
- 24-month warranty