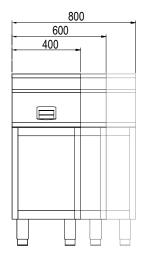

## **General Drawing:**

## **Specifications:**

| Model          | EN72CGT         |
|----------------|-----------------|
| W x D x H (mm) | 400 x 720 x 890 |
|                |                 |
|                |                 |
| Model          | EN73CGT         |
| W x D x H (mm) | 600 x 720 x 890 |
|                |                 |
| Model          | EN74CGT         |
| W x D x H (mm) | 800 x 720 x 890 |
|                |                 |