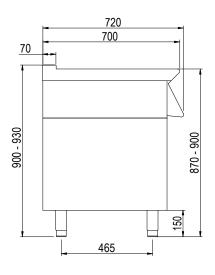

## **General Drawing:**

## **Specifications:**

| Model          | EN72CGT         |
|----------------|-----------------|
| W x D x H (mm) | 400 x 720 x 890 |
|                |                 |
|                |                 |
| Model          | EN73CGT         |
| W x D x H (mm) | 600 x 720 x 890 |
|                |                 |
| Model          | EN74CGT         |
| W x D x H (mm) | 800 x 720 x 890 |
|                |                 |