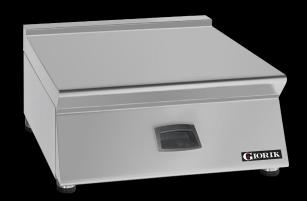

## **Product Information:**

- Class leading, European style, professional quality and reliability since 1963
- 700 series, ambient worktops with drawer, available in 400, 600 and 800mm wide units
- Drawer with handle, suitable for 150mm high trays
- Robust 304 grade stainless steel construction with rounded corners for improved cleaning
- 24-month warranty