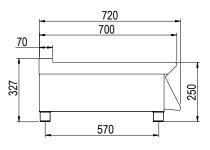

## **General Drawing:**

## **Specifications:**

| Model          | EN72CTT         |
|----------------|-----------------|
| W x D x H (mm) | 400 x 720 x 327 |
|                |                 |
|                |                 |
| Model          | EN73CTT         |
| W x D x H (mm) | 600 x 720 x 327 |
|                |                 |
| Model          | EN74CTT         |
| W x D x H (mm) | 800 x 720 x 327 |