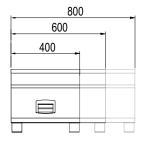

## **General Drawing:**

## **Specifications:**

| Model          | EN72CTT         |
|----------------|-----------------|
| W x D x H (mm) | 400 x 720 x 327 |
|                |                 |
|                |                 |
| Model          | EN73CTT         |
| W x D x H (mm) | 600 x 720 x 327 |
|                |                 |
| Model          | EN74CTT         |
| W x D x H (mm) | 800 x 720 x 327 |