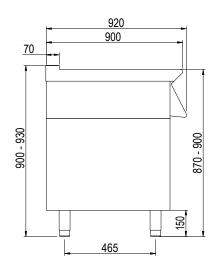

### **General Drawing:**

### **Specifications:**

| Model          | EN910GT         |
|----------------|-----------------|
| W x D x H (mm) | 200 x 920 x 890 |
|                |                 |
|                |                 |
| Model          | EN920GT         |
| W x D x H (mm) | 400 x 920 x 890 |
|                |                 |
|                |                 |
| Model          | EN930GT         |
| W x D x H (mm) | 600 x 920 x 890 |
|                |                 |
|                |                 |
| Model          | EN940GT         |
| W x D x H (mm) | 800 x 920 x 890 |
|                |                 |