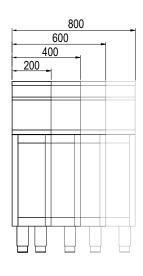

### **General Drawing:**

### **Specifications:**

| Model          | EN910GT         |
|----------------|-----------------|
| W x D x H (mm) | 200 x 920 x 890 |
|                |                 |
|                |                 |
| Model          | EN920GT         |
| W x D x H (mm) | 400 x 920 x 890 |
|                |                 |
|                |                 |
| Model          | EN930GT         |
| W x D x H (mm) | 600 x 920 x 890 |
|                |                 |
|                |                 |
| Model          | EN940GT         |
| W x D x H (mm) | 800 x 920 x 890 |
|                |                 |