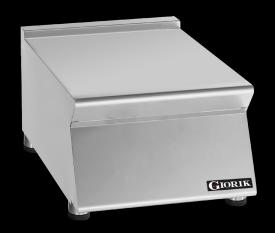

## **Product Information:**

- Class leading, European style, professional quality and reliability since 1963
- 900 series, ambient worktops, available in 200, 400 and 800mm wide units
- Robust 304 grade stainless steel construction with rounded corners for improved cleaning
- 24-month warranty