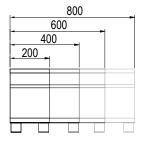

## **General Drawing:**

## **Specifications:**

| Model          | EN910TT         |
|----------------|-----------------|
| W x D x H (mm) | 200 x 920 x 327 |
| Model          | EN920TT         |
| W x D x H (mm) | 400 × 920 × 327 |
|                | FNIGOTT         |
| Model          | EN930TT         |
| W x D x H (mm) | 600 x 920 x 327 |
|                |                 |
| Model          | EN940TT         |
| W x D x H (mm) | 800 x 920 x 327 |
|                |                 |