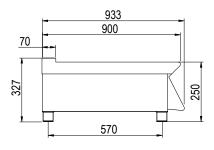

## **General Drawing:**

## **Specifications:**

| Model          | EN910TT         |
|----------------|-----------------|
| W x D x H (mm) | 200 x 920 x 327 |
| Model          | EN920TT         |
| W x D x H (mm) | 400 × 920 × 327 |
|                | FNIGOTT         |
| Model          | EN930TT         |
| W x D x H (mm) | 600 x 920 x 327 |
|                |                 |
| Model          | EN940TT         |
| W x D x H (mm) | 800 x 920 x 327 |
|                |                 |