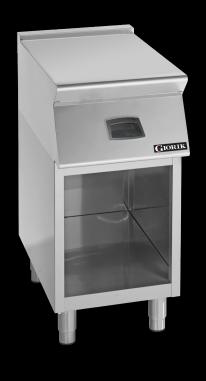

### Ambient Worktops - On Open Base With Drawer

#### **Product Information:**

- Class leading, European style, professional quality and reliability since 1963
- 900 series, ambient worktops with drawers on open bases, available in 400, 600 and 800mm wide units
- Drawer with handle, suitable for 150mm high trays
- Robust 304 grade stainless steel construction with rounded corners for improved cleaning
- Height adjustable stainless steel feet for a 900mm working height
- Open base with optional door/s available (SPGI.2016437)
- 24-month warranty