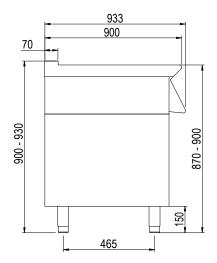

### **General Drawing:**

### **Specifications:**

| Model          | EN92CGT         |
|----------------|-----------------|
| W x D x H (mm) | 400 × 920 × 890 |
|                |                 |
|                |                 |
| Model          | EN93CGT         |
| W x D x H (mm) | 600 x 920 x 890 |
|                |                 |
| Model          | EN94CGT         |
| W x D x H (mm) | 800 x 920 x 890 |
|                |                 |
|                |                 |