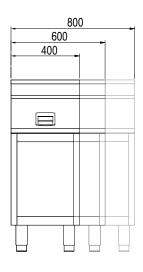

### **General Drawing:**

### **Specifications:**

| Model          | EN92CGT         |
|----------------|-----------------|
| W x D x H (mm) | 400 × 920 × 890 |
|                |                 |
|                |                 |
| Model          | EN93CGT         |
| W x D x H (mm) | 600 x 920 x 890 |
|                |                 |
| Model          | EN94CGT         |
| W x D x H (mm) | 800 x 920 x 890 |
|                |                 |
|                |                 |