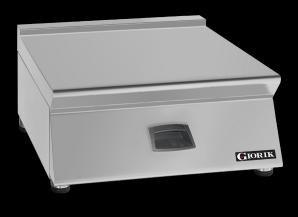

## Ambient Worktops - Countertop With Drawer

## **Product Information:**

- Class leading, European style, professional quality and reliability since 1963
- 900 series, ambient worktops with drawer, available in 400, 600 and 800mm wide units
- Drawer with handle, suitable for 150mm high trays
- Robust 304 grade stainless steel construction with rounded corners for improved cleaning
- 24-month warranty