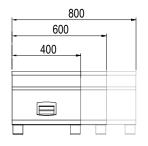

## **General Drawing:**

## **Specifications:**

| Model          | EN92CTT         |
|----------------|-----------------|
| W x D x H (mm) | 400 x 920 x 327 |
|                |                 |
| Model          | EN93CTT         |
| W x D x H (mm) | 600 x 920 x 327 |
|                |                 |
| Model          | FN94CTT         |
|                | 800 x 920 x 327 |