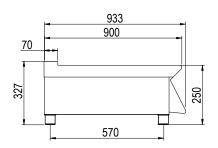

## **General Drawing:**

## **Specifications:**

| Model          | EN92CTT         |
|----------------|-----------------|
| W x D x H (mm) | 400 x 920 x 327 |
|                |                 |
| Model          | EN93CTT         |
| W x D x H (mm) | 600 x 920 x 327 |
|                |                 |
| Model          | FN94CTT         |
|                | 800 x 920 x 327 |