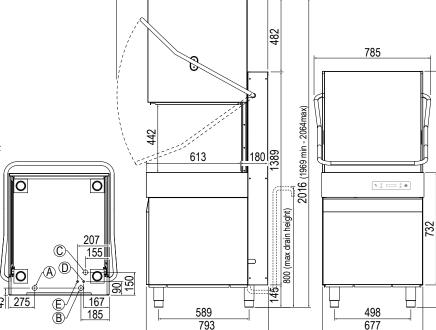

### **Specifications:**

Model AH60.42EPRS  $W \times D \times H (mm)$ 657 x 793 x 2016 Note: Dimensions do not include handle. Hood open

Weight 141kg

Packed Dimensions (mm) 770 x 930 x 1720

Packed Weight 160kg

#### Legend:

Δ **Flectrical Connection** В Water Connection C Drain Connection D **Detergent Connection** 

989

(1494 min - 1589 max

537