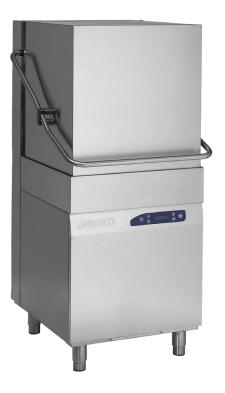

# XL Hood Type Dishwasher

## **AH60.42EPRS**

#### **Product Information:**

- High performance XL hood-type dishwasher
- E-Management: intuitive and advanced electronic interface
- PRS System: break tank, 316 atmospheric boiler, rinse booster pump
- HD System: for maximum uninterrupted performance
- Increased capacity with 600x500mm baskets (500x500mm compatible)
- XL Filters robust and additional upper tank scrap filters in stainless steel
- Larger HP vertical self-draining wash pump
- Larger HI FLOW stainless steel wash and rinse arms
- Larger elements in wash tank and boiler
- Four wash cycles 90/120/180 seconds, and 9 minute deep clean
- Green standby function that reduces energy consumption when idle
- Low water consumption of 2.5 litres per cycle, minimising water, energy and detergent use
- Pressed wash tank with rounded corners, for increased hygiene
- Manual lift with fully enclosed rear, 3 spring support
- Automatic drain pump with self-cleaning function
- Built in thermostop, ensures correct rinse temperatures
- Built in detergent and rinse-aid injection
- 18-months parts and labour warranty