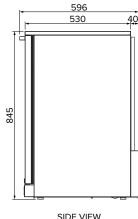

# **Specifications**

 Model
 AXR.MEBBC.2D

 W x D x H (mm)
 900 x 596 x 845

Weight 73kg

 $\textbf{Packed Dimensions (mm)} \quad 930 \times 630 \times 850$ 

Packed Weight 84kg
Net Capacity 196 Litres

Operation $1^{\circ}\text{C} - 5^{\circ}\text{C}$ RefrigerantR290Climate Class3M1Max Ambient $35^{\circ}\text{C}$ 