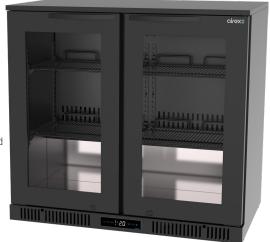

## Refrigerated Back Bar 2 Door

#### **Product Information:**

- Rear mounted refrigeration creates a compact design
- Adjustable digital temperature controller (1°C 5°C)
- Energy efficient refrigeration system using environmentally friendly R290 hydrocarbon refrigerant
- Ultra Clear Heated Double Glazed glass doors for exceptional display and minimal condensation
- Two Efficient LED lights per door for increased product visibility
- Black internal finishing including all surfaces (excluding base shelf)
- Three shelves supplied per door (2 adjustable + 1 base)
- Ergonomic non-catch handles
- Unique ventilation system minimizes installation clearance required
- Maintenance free condenser