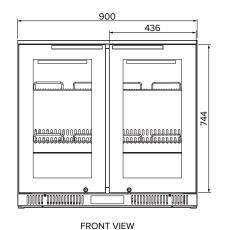

# **Specifications**

 Model
 AXR.MEBBC.2D

 W x D x H (mm)
 900 x 596 x 845

Weight 73kg

 $\textbf{Packed Dimensions (mm)} \quad 930 \times 630 \times 850$ 

Packed Weight 84kg
Net Capacity 196 Litres

Operation $1^{\circ}\text{C} - 5^{\circ}\text{C}$ RefrigerantR290Climate Class3M1Max Ambient $35^{\circ}\text{C}$ 