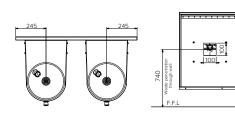

Unit Fixing: The unit is supplied with a wall mounting

bracket. Access panels provide secured access to plumbing under each fountain.

The preferred fixing height for Disabled Disabled Access:

Access is 850 - 890mm from the top of unit to finished floor level to allow clear leg space under the unit. This height is also suited for most adults, while 700mm provides access for

most children.

| Model No.       | L x D x H (mm)  |
|-----------------|-----------------|
| SPPL.DF.MD.R.WM | 980 x 558 x 620 |
|                 |                 |