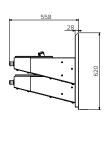

most children.

| Model No.       | L x D x H (mm)  |
|-----------------|-----------------|
| SPPL.DF.MD.R.WM | 980 x 558 x 620 |
|                 |                 |