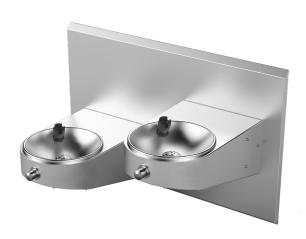

# Metro Dual Round - Wall Mounted

### Specifications:

Construction: 1.5mm 304 grade stainless steel construction,

no.4 satin finish. Unit is pre-plumbed with

button and bubbler

Water Connection: Single 15mm (1/2" BSP) Waste Connection: 40mm waste connection

### Features and Benefits:

- Ideal drinking fountain for schools, shopping malls, hospitals, airports and outdoor areas
- Easy-Push buttons & valves supply a regulated flow of fresh clean drinking water while reducing water waste
- Large rounded collection bowl prevents excess water on the ground
- Metro Dual Round Drinking Fountain can be easily mounted to most wall surfaces at heights suitable to the application
- Wheelchair accessible as per the requirements advised in AS1428.2
- Available with refrigerated water unit; See SPPL.DF.MD.WM.HC (6-5) data sheet for details
- All optional tapware are WELS and Watermark approved