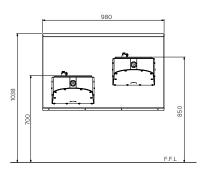

most children.

| Model No.       | L x D x H (mm)  |
|-----------------|-----------------|
| SPPL.DF.MD.R.WM | 980 x 558 x 620 |
|                 |                 |