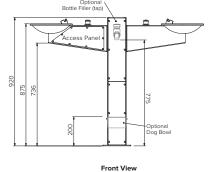

### Features and Benefits:

- · Ideal for parks and outdoor areas
- Easy-Push buttons & valves supply a regulated flow of fresh clean drinking water while reducing water waste
- Large rounded collection bowl prevents excess water on the ground
- Optional dog bowl and filling tap can be added to the post
- Robust & vandal resistant for outdoor use with plumbing connections access via secure access panels
- Corrosion resistant to provide years of trouble free service in marine environments
- All optional tapware are WELS and Watermark approved

Unit Fixing: The unit is welded to a 6mm thick stainless

steel floor mounting plate with 13mm fixing holes. Drink fountain access plates are fitted to bowl arm and post with 6mm fixings.

| Model No.        | L x D x H (mm)   |
|------------------|------------------|
| SPPL.DF.MD.FS.SP | 1236 x 302 x 920 |
| SPPL.DF.MS.FS.SP | 686 x 302 x 885  |

#### Optional Extras:

Tapware Options: