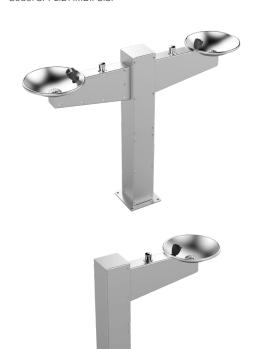

# Metro - Freestanding

### Features and Benefits:

- · Ideal for parks and outdoor areas
- Easy-Push buttons & valves supply a regulated flow of fresh clean drinking water while reducing water waste
- Large rounded collection bowl prevents excess water on the ground
- Optional dog bowl and filling tap can be added to the post
- Robust & vandal resistant for outdoor use with plumbing connections access via secure access panels
- Corrosion resistant to provide years of trouble free service in marine environments
- All optional tapware are WELS and Watermark approved

## **Specifications:**

Construction: 316 grade stainless steel construction, no.4

satin finish. Unit is pre-plumbed with button

and bubbler.

Water Connection: Single 15mm (1/2" BSP)
Waste Connection: 40mm waste connection

Unit Fixing: The unit is welded to a 6mm thick stainless

steel floor mounting plate with 13mm fixing holes. Drink fountain access plates are fitted to bowl arm and post with 6mm fixings.

| Model No.        | L x D x H (mm)   |
|------------------|------------------|
| SPPL.DF.MD.FS.SP | 1236 x 302 x 920 |
| SPPL.DF.MS.FS.SP | 686 x 302 x 885  |