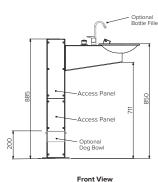

## **Specifications:**

Construction: 316 grade stainless steel construction, no.4

satin finish. Unit is pre-plumbed with button

and bubbler.

Water Connection: Single 15mm (1/2" BSP)
Waste Connection: 40mm waste connection

Unit Fixing: The unit is welded to a 6mm thick stainless

steel floor mounting plate with 13mm fixing holes. Drink fountain access plates are fitted to bowl arm and post with 6mm fixings.

| Model No.        | L x D x H (mm)   |
|------------------|------------------|
| SPPL.DF.MD.FS.SP | 1236 x 302 x 920 |
| SPPL.DF.MS.FS.SP | 686 x 302 x 885  |