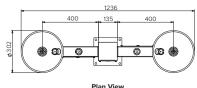

Unit Fixing: The unit is welded to a 6mm thick stainless

steel floor mounting plate with 13mm fixing holes. Drink fountain access plates are fitted to bowl arm and post with 6mm fixings.

| Model No.        | L x D x H (mm)   |
|------------------|------------------|
| SPPL.DF.MD.FS.SP | 1236 x 302 x 920 |
| SPPL.DF.MS.FS.SP | 686 x 302 x 885  |