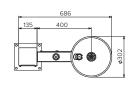

Unit Fixing: The unit is welded to a 6mm thick stainless

steel floor mounting plate with 13mm fixing holes. Drink fountain access plates are fitted to bowl arm and post with 6mm fixings.

| Model No.        | L x D x H (mm)   |
|------------------|------------------|
| SPPL.DF.MD.FS.SP | 1236 x 302 x 920 |
| SPPL.DF.MS.FS.SP | 686 x 302 x 885  |