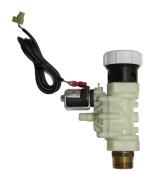

#### Features and Benefits:

- Mains water supply eliminating the need for a cistern
- Dual flush valve has Watermark License and WELS 4 Stars rating for efficient 4.5L/3L dual flush
- Concealed installation for vandal resistance
- Safe rounded corners and anti ligature piezo buttons
- Piezo buttons reduce moving parts

### **Specifications:**

Construction: Buttons and face plate - 304 grade

stainless steel, no.4 satin finish.

Water Connection: Single 25mm (1" BSP)
Electrical Connection: 240V, 10amp GPO.

| Model No.      | L x D x H (mm) |
|----------------|----------------|
| SPPL.FD.EDF.FV | 110 × 2 × 110  |