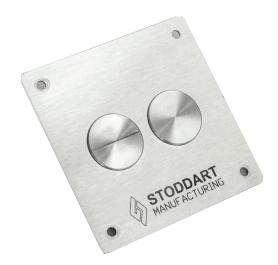

### Model: SPPL.FD.EDF.FV

SPPL = Stoddart Plumbing Product
FD = Flushing Device
EDF = Electronic Dual Flush
FV = Flushing Valve

eg.: for specification and ordering quote

Code: SPPL.FD.EDF.FV

#### Features and Benefits:

- Mains water supply eliminating the need for a cistern
- Dual flush valve has Watermark License and WELS 4 Stars rating for efficient 4.5L/3L dual flush
- Concealed installation for vandal resistance
- Safe rounded corners and anti ligature piezo buttons
- Piezo buttons reduce moving parts

### **Specifications:**

Construction: Buttons and face plate - 304 grade

stainless steel, no.4 satin finish.

Water Connection: Single 25mm (1" BSP)
Electrical Connection: 240V, 10amp GPO.

| Model No.      | L x D x H (mm) |
|----------------|----------------|
| SPPL.FD.EDF.FV | 110 × 2 × 110  |