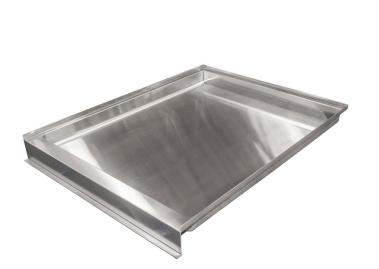

#### Features and Benefits:

- Standard with a centre drain, custom drain positions are available
- All internal corners have 25mm radius for easy cleaning to eliminate hard to remove grime build up commonly found in square corners
- Fall to waste ensures maximum drainage

### **Specifications:**

Construction: Fully welded, 1.5mm thick 304 grade seamless

stainless steel construction, no.4 satin finish

Waste Connection: Centre drain standard. Custom drain positions

are available. Shower trays all have a 50mm