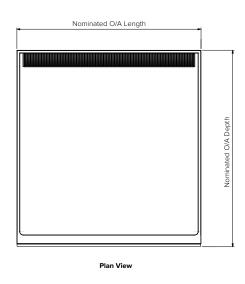

# Model: SPPL.ST.LD.xxxx.yyyy.z

SPPL = Stoddart Plumbing Product

ST = Shower Tray
LD = Linear Drain
xxxx = Nominated Width
yyyy = Nominated Length
z = C = Centre Position Waste
= L = Left Hand Position Waste