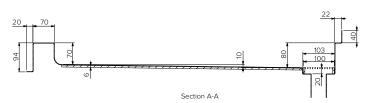

### **Specifications:**

Construction: Fully welded, 1.5mm thick 304 grade seamless

stainless steel construction, no.4 satin finish

Waste Connection: Centre drain standard. Custom drain positions

are available. Shower trays all have a 50mm

tube dropper waste.

Unit Fixing: Shower trays are to be installed in accordance

with the plumbing code by a licensed plumber