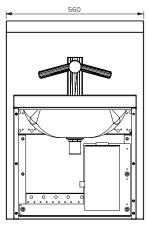

with 10mm fixing holes.

| Model No.     | L x D x H (mm)  |
|---------------|-----------------|
| SPPL.WB.AB.xx | 560 x 469 x 797 |

Plan View

Front View

End View