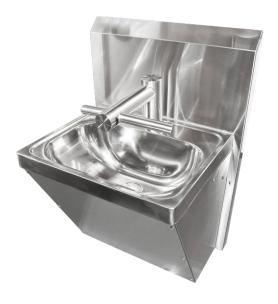

# Air Basin - Wash Basin with Dyson Air Tap

## Specifications:

Construction: 304 grade stainless steel polished bowl

with no.4 satin finish shroud and integral splashback. Fully pre-plumbed and wired

ready for connection on site

Water Connection: 15mm (1/2" BSP)

## Features and Benefits:

- Meets the requirements for hand washing in food premises as detailed in AS4674:2004 (4.4)
- Space saving solution for busy commercial kitchens
- Economical design, eliminating the use of paper towels and waste bins
- Sensor activated supply of warm water delivered through single outlet
- Sensor activated air blades on both sides of the outlet
- Tempering valve available to control warm water from hot and cold supply
- Integrated splashback, spout and shroud enclose plumbing for maximum kitchen hygiene