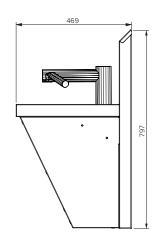

with 10mm fixing holes.

| Model No.     | L x D x H (mm)  |
|---------------|-----------------|
| SPPL.WB.AB.xx | 560 x 469 x 797 |

Plan View

Front View

End View