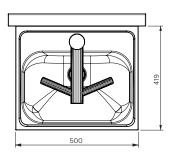

with 10mm fixing holes.

| Model No.     | L x D x H (mm)  |
|---------------|-----------------|
| SPPL.WB.AB.xx | 560 x 469 x 797 |

Plan View

Front View

End View