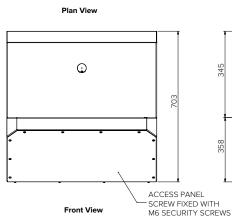

Unit is supplied with wall mounting bracket with

10mm fixing holes

| Model No.     | LxWxH (mm)       |
|---------------|------------------|
| SPPL.WB.MWP.1 | 600 x 350 x 703  |
| SPPL.WB.MWP.2 | 1200 x 350 x 703 |
| SPPL.WB.MWP.3 | 1800 x 350 x 703 |

# **Specifications:**

Construction: 1.5mm 304 grade stainless steel polished to

no.4 satin finish shroud and integral splashback

Water Connection: Single 15mm (1/2" BSP)

Waste Connection: 40mm PVC waste supplied (Trap by others) Unit Fixing: