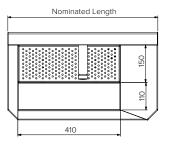

Unit is supplied with wall mounting bracket with

10mm fixing holes

| Model No.     | LxWxH (mm)       |
|---------------|------------------|
| SPPL.WB.MWP.1 | 600 x 350 x 703  |
| SPPL.WB.MWP.2 | 1200 x 350 x 703 |
| SPPL.WB.MWP.3 | 1800 x 350 x 703 |