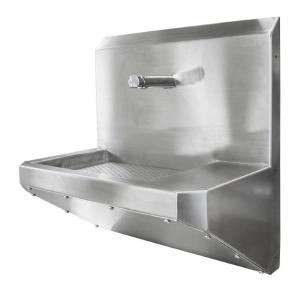

### Model: SPPL.WB.MWP.x

= Stoddart Plumbing Product

= Wash Basin WB MWP = Metro Wash Plane = 1 = 600mm long unit = 2 = 1200mm long unit = 3 = 1800mm long unit

eg.: for specification and ordering quote

Code: SPPL.WB.MWP.1

#### Features and Benefits:

- Perf panel fitted to minimise splashing
- Optional timed flow tap provides effective hand washing while
- Integrated 345mm high splashback
- Sensor tap option available
- Optional tempering valve can be supplied loose

# **Specifications:**

Construction: 1.5mm 304 grade stainless steel polished to

no.4 satin finish shroud and integral splashback

Water Connection: Single 15mm (1/2" BSP)

Waste Connection: 40mm PVC waste supplied (Trap by others) Unit Fixing: