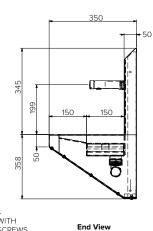

Unit is supplied with wall mounting bracket with

10mm fixing holes

| Model No.     | LxWxH (mm)       |
|---------------|------------------|
| SPPL.WB.MWP.1 | 600 x 350 x 703  |
| SPPL.WB.MWP.2 | 1200 x 350 x 703 |
| SPPL.WB.MWP.3 | 1800 x 350 x 703 |

# **Specifications:**

Construction: 1.5mm 304 grade stainless steel polished to

no.4 satin finish shroud and integral splashback

Water Connection: Single 15mm (1/2" BSP)

Waste Connection: 40mm PVC waste supplied (Trap by others) Unit Fixing: