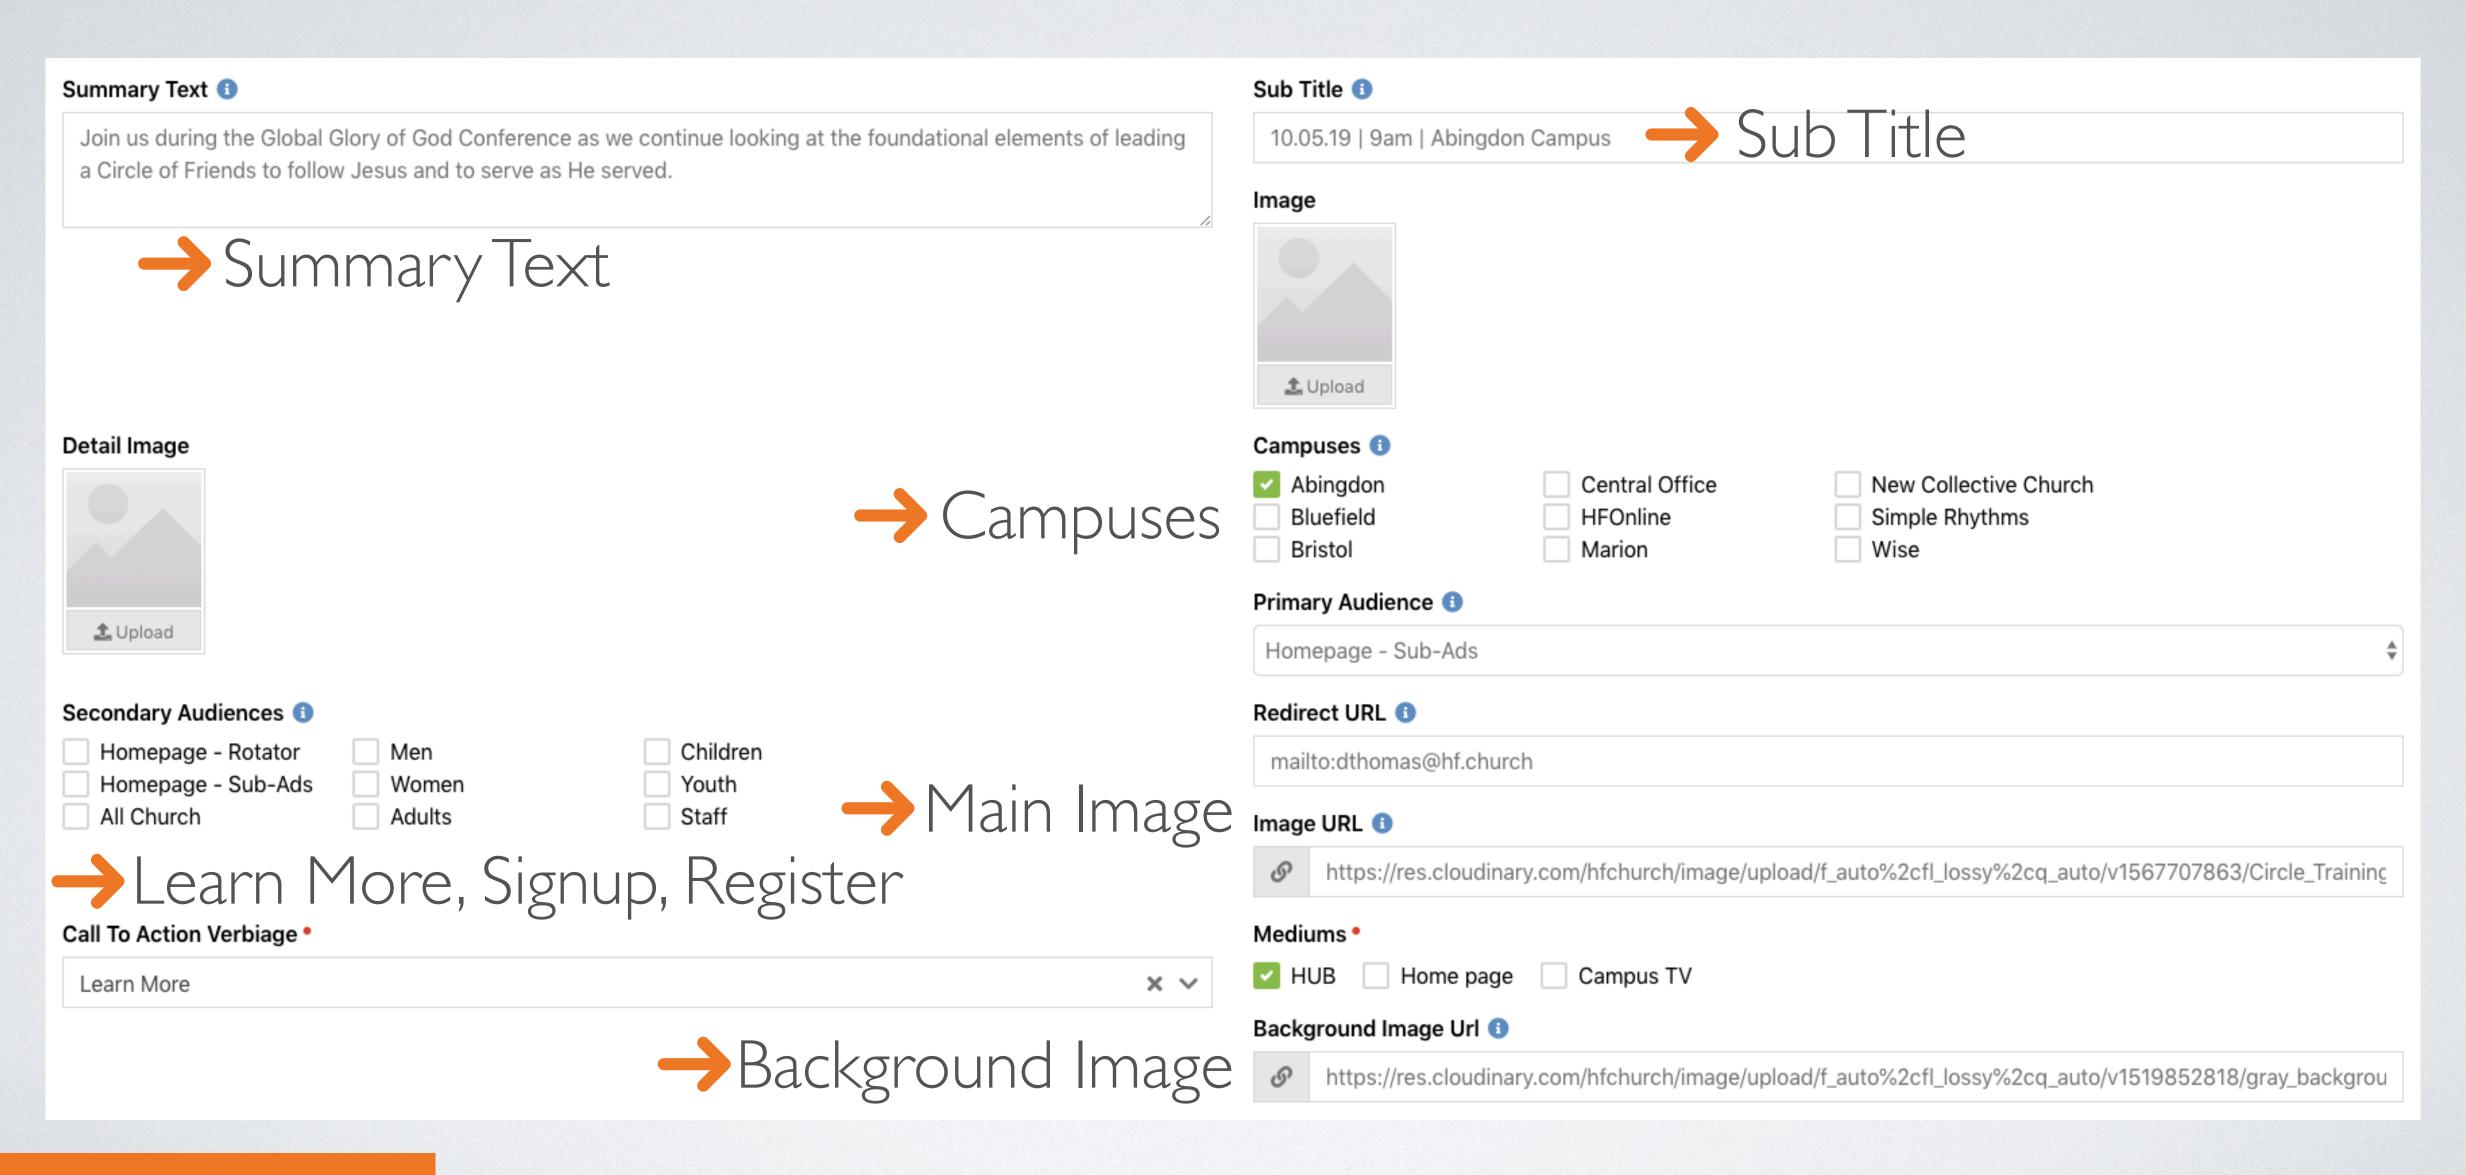

## CONTENT CHANNEL OPTIONS

### CONTENT CHANNEL OPTIONS

#### CONTENT CHANNEL OPTIONS

→ Title

CIRCLES Gathering

Friends Following Jesus Together  $\rightarrow$  Sub Title

The church-wide study on Wednesday nights starts on September 11th from 6:30 - 8:00 p.m. We will meet for four weeks at the campus on Wednesday nights and for four weeks off campus. Childcare and light refreshments provided.

Register

-> Learn More, Signup, Register

→ Title → Background Image

→ Sub Title

→ Summary Text