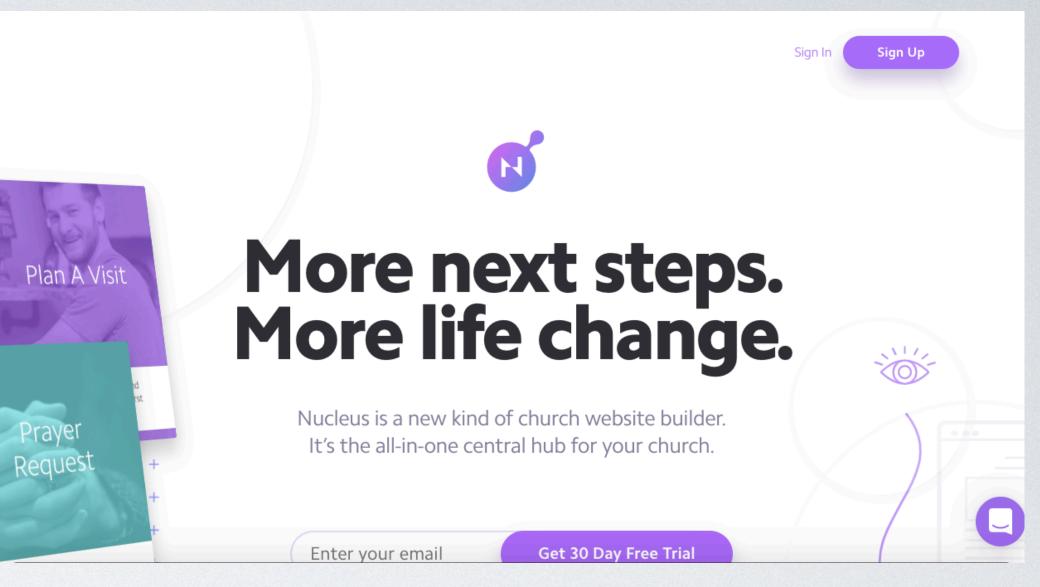

# CREATE A CENTRAL HUB FOR YOUR CHURCH

Tim Lemons | Highlands Fellowship hf.church





## WHATIS AHUB?





## WHATIS AHUB?



Keeping you "in the know."

welcome, Tim



welcome, Tim







#### nucleus.church



cotm.info

# How does your church communicate?

#### The Old Way

Multiple Unnecessary Destinations For Next Steps

Most churches confuse their congregations with chaotic messaging: Check the bulletin!
Call the church! Talk to the pastor! Sadly, messy communication like this is complicated and results in fewer next steps.





Watch The Youtube Video Link in takeaway



Read the Blog Link in takeaway

### HUB VS REGULAR WEBSITE?

#### HUB VS REGULAR WEBSITE?

- · Technically it's the same site
- · Regular Site is more for visitors and google
- HUB is focused on action for inside a service or people inside information



#### HUB

## REGULAR

#### BOTH

ConnectionCard Actions

- New Here Page
- Messages

- · Sermon Notes
- Plan A Visit

· Join a Group

Quick Info or