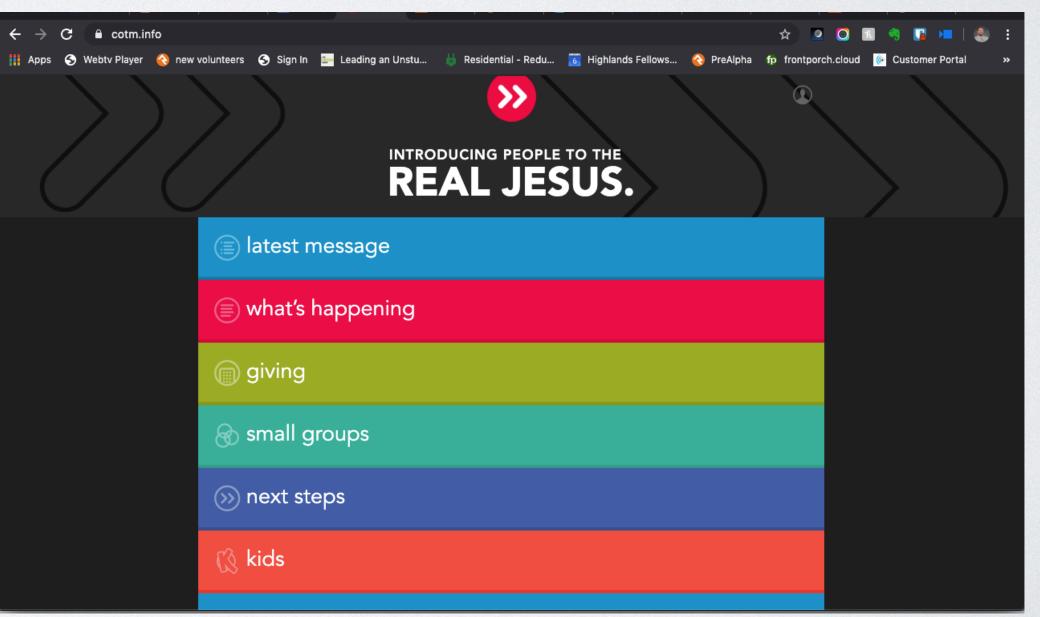

# CREATE A CENTRAL HUB FOR YOUR CHURCH

Tim Lemons | Highlands Fellowship hf.church





## WHATIS AHUB?





## WHATIS AHUB?



Keeping you "in the know."

welcome, Tim



welcome, Tim







#### nucleus.church



cotm.info

# How does your church communicate?

#### The Old Way

Multiple Unnecessary Destinations For Next Steps

Most churches confuse their congregations with chaotic messaging: Check the bulletin!
Call the church! Talk to the pastor! Sadly, messy communication like this is complicated and results in fewer next steps.





Watch The Youtube Video Link in takeaway



Read the Blog Link in takeaway

### HUB VS REGULAR WEBSITE?

#### HUB VS REGULAR WEBSITE?

- · Technically it's the same site
- · Regular Site is more for visitors and google
- HUB is focused on action for inside a service or people inside information



#### HUB

## REGULAR

#### BOTH

ConnectionCard Actions

- New Here Page
- Messages

- · Sermon Notes
- Plan A Visit

· Join a Group

Quick Info or Specific NextSteps Ser