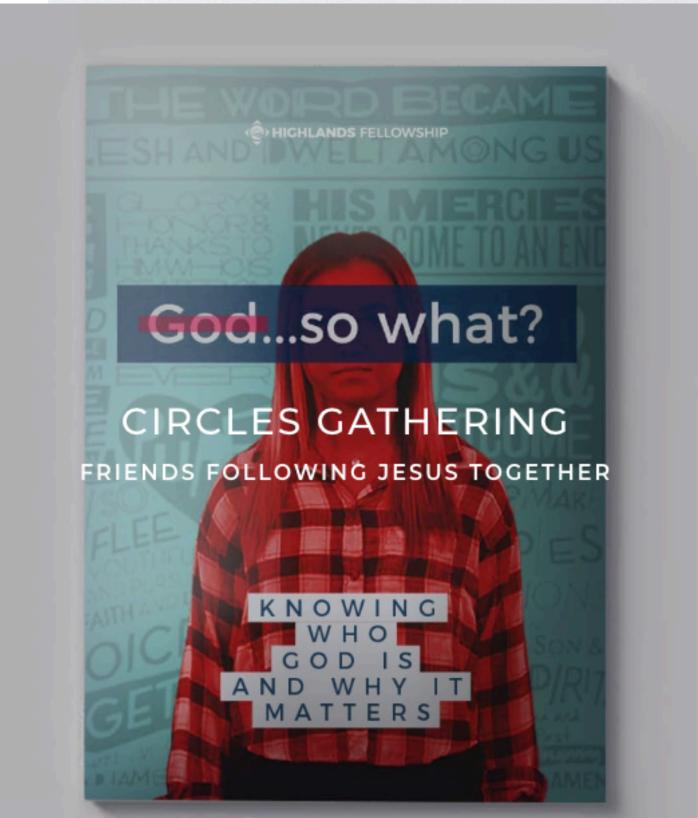

#### CONTENT CHANNEL OPTIONS

→ Title

CIRCLES Gathering

Friends Following Jesus Together  $\rightarrow$  Sub Title

The church-wide study on Wednesday nights starts on September 11th from 6:30 - 8:00 p.m. We will meet for four weeks at the campus on Wednesday nights and for four weeks off campus. Childcare and light refreshments provided.