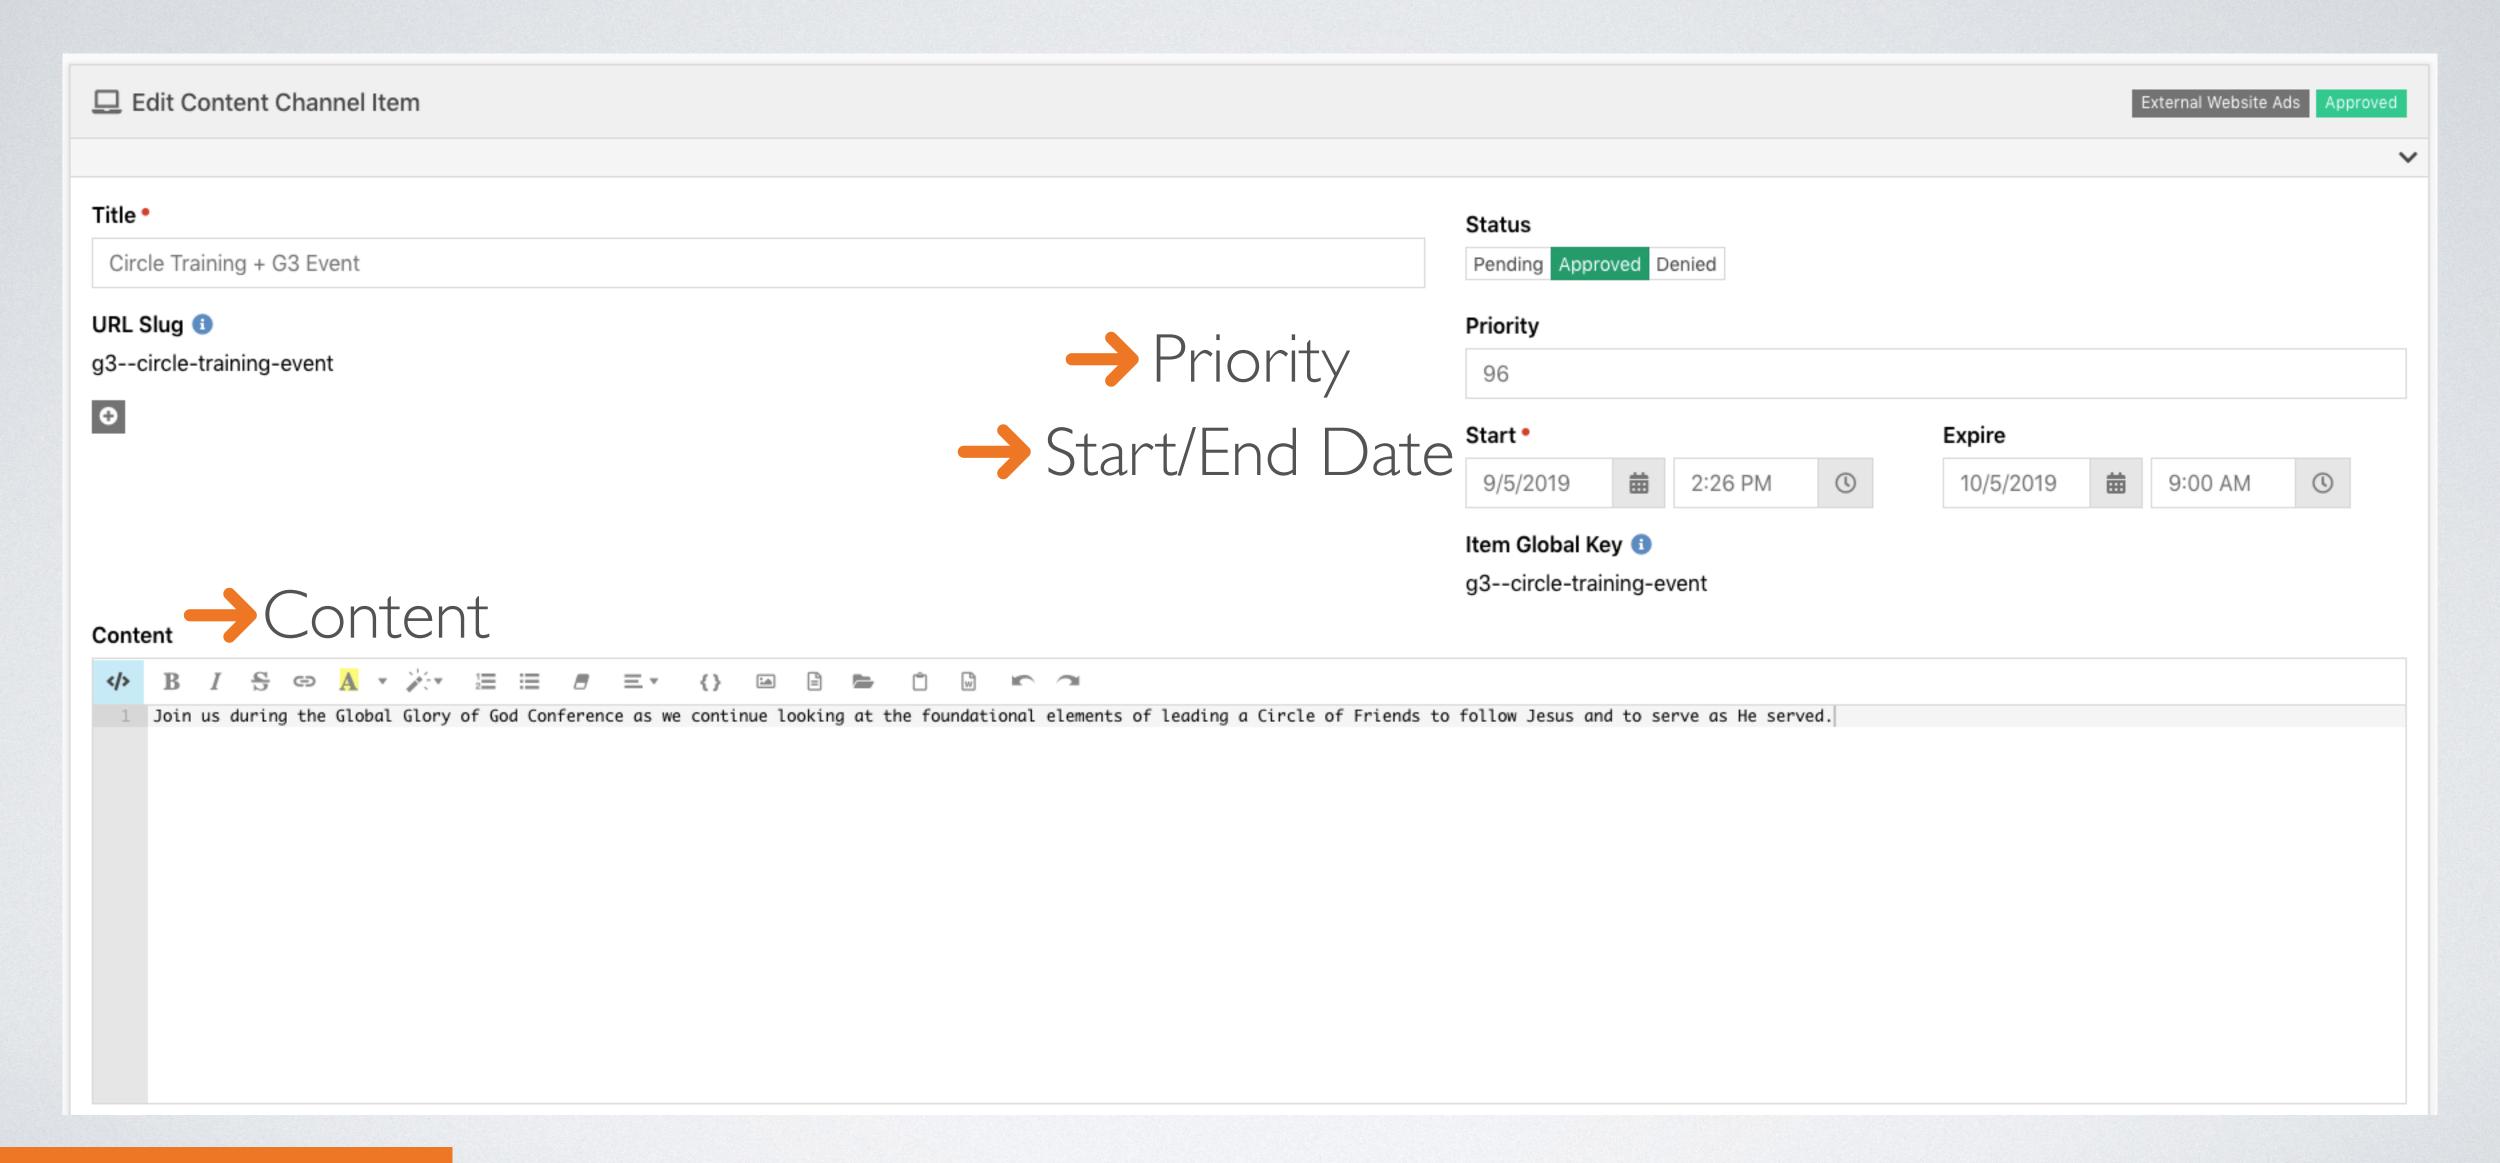

## CONTENT CHANNEL OPTIONS

### CONTENT CHANNEL OPTIONS

#### CONTENT CHANNEL OPTIONS

→ Title

CIRCLES Gathering

Friends Following Jesus Together  $\rightarrow$  Sub Title

The church-wide study on Wednesday nights starts on September 11th from 6:30 - 8:00 p.m. We will meet for four weeks at the campus on Wednesday nights and for four weeks off campus. Childcare and light refreshments provided.

Register

-> Learn More, Signup, Register

→ Title → Background Image

→ Sub Title

→ Summary Text