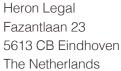

have arrived.

#### Via public transport:

Take the train to Eindhoven. After exiting the train, walk down the steps and go left towards the city centre exit. At this point you have 3 options:

- **1. Taxi:** approach a taxi (these are always waiting at the station) and ask the driver to take you to the Fazantlaan number 23.
- 2. On foot: as soon as you exit the station, cross over and go left. Keep walking until you pass over a narrow river called the Dommel. After passing the river, go right and follow the road going left. Turn right again and go straight for about 100 metres and turn left into the Fazantlaan. After 30 metres you have reached your destination at number 23 on your right hand.
- **3. Pick-up:** contact us on +31 85 30 31 800, if you prefer we can come and pick you up.







#### Map



#### Office building