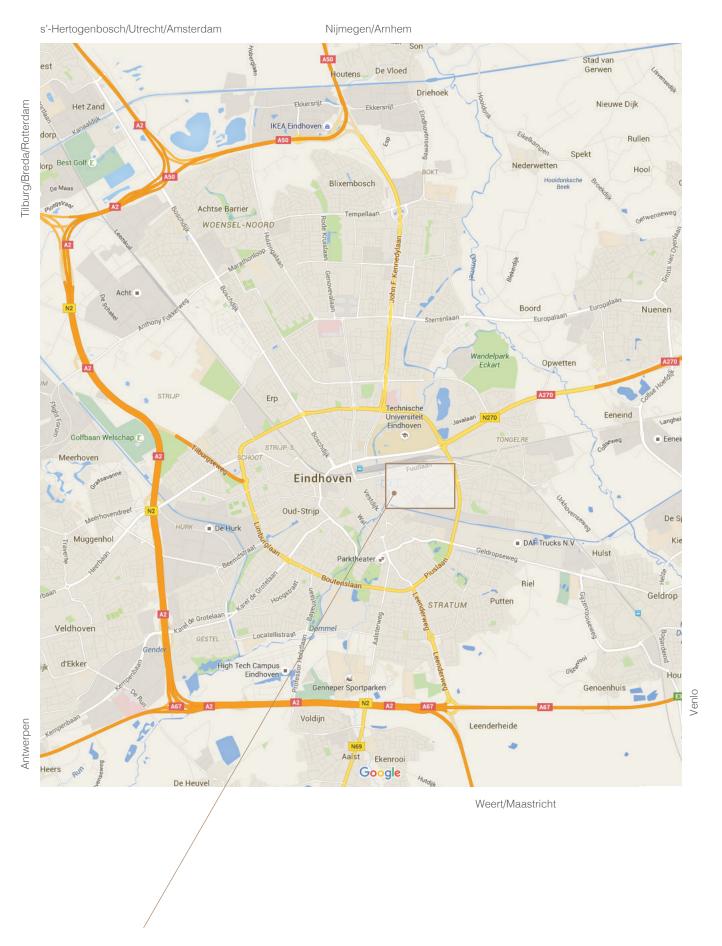

### From the north-west (A2 's-Hertogenbosch):

While on the A2, follow Eindhoven Centrum / Nijmegen by keeping left on the A2 and following a long bend to the left. Follow the motorway for about 3 kilometres while keeping in the right lane and following Eindhoven Centrum. After a long bend to the right, follow this road (Kennedylaan) for about 5 kilometres being aware of the speed camera halfway. When approaching traffic lights, keep left. Turn left and follow this road (Insulindelaan) for about 2 kilometres, going straight on at a large roundabout and passing under a bridge. Turn right at the lights onto the Tongelresestraat and follow this road for about 600 metres and turn right at the sixth street onto the Valklaan. Follow this street for about 500 metres, by now you have arrived at our front door. Please park where you see fit and approach building number 23. You have arrived.

## From the north-east (A50 Nijmegen):

From the A50, take exit Eindhoven Centrum, keep left after the exit while making a long sharp turn to the left before you start driving into Eindhoven. Follow this road (Kennedylaan) for about 5 kilometres and please be aware of the speed camera halfway. When approaching traffic lights, keep left. Turn left and follow this road (Insulindelaan) for about 2 kilometres where you turn right at the lights after going straight on at a large roundabout and passing under a bridge. Turn right at the lights onto the Tongelresestraat and follow this road for about 600 metres and turn right at the sixth street onto the Valklaan. Follow this street for about 500 metres, at this point you have arrived at our front door. Please park where you see fit and approach building number 23. You have arrived.

#### From the east (A67 Venlo):

From the A67, take the exit towards Eindhoven Centrum. At the bottom of the exit, take a right. Follow the road until you reach another large roundabout. Go straight on towards centrum for four sets of traffic lights. At the fifth set of lights, turn right. Turn right again at the next traffic lights and straight away cross over diagonally into the Tongelresestraat. Go straight on. After driving over a bridge (canal), take the second left onto the Lakerstraat. Follow this street to the end and turn left onto the Fazantlaan. Please park where you see fit and approach building number 23. You have arrived.

### From the west (A58 Tilburg/Breda/Rotterdam):

When approaching Eindhoven, follow the A50 to Nijmegen. After the exit, follow the A50 for about 5 kilometres until you take exit Eindhoven/ Centrum. After another long turn to the right, follow this road (Kennedylaan) for about 5 kilometres, please be aware of the speed camera halfway. When approaching traffic lights, keep left. Turn left and follow this road (Insulindelaan) for about 2 kilometres where you turn right at the lights after going straight on at a large roundabout and passing under a bridge. Turn right at the lights onto the Tongelresestraat and follow this road for about 600 metres and turn right at the sixth street onto the Valklaan. Follow this street for about 500 metres, at this point you have arrived at our front door. Please park where you see fit and approach building number 23. You have arrived.

### From the south (A2 Maastricht):

When approaching Eindhoven on the A2, take the exit towards Eindhoven Centrum / Venlo. At this very large roundabout, go straight on. Follow the road until you reach another large roundabout. Go straight on towards centrum for four sets of traffic lights. At the fifth set of lights, turn right. Turn right again at the next traffic lights and straight away cross over diagonally into the Tongelresestraat. Go straight on. After driving over a bridge (canal), take the second left onto the Lakerstraat. Follow this street to the end and turn left onto the Fazantlaan. Please park where you see fit and approach building number 23. You have arrived.