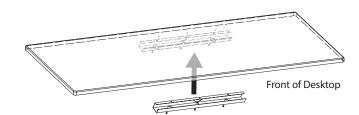

### **Wire Management Tray Assembly**

Attach the Wire Management Tray using the screws provided. Refer to the Desktop Accessory Diagram for the predrilled holes in location D.

## SmartMoves Deluxe Charging Station Assembly

Attached the SmartMoves Deluxe Charging using the screws provided. Refer to the Desktop Accessory Diagram for the predrilled holes in location E.