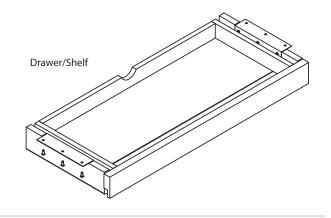

### Dropdown Keyboard Drawer or Undermount Shelf Assembly

Install six wood screws in the predrilled holes. Refer to the Desktop Accessory Diagram for the predrilled holes in location G.