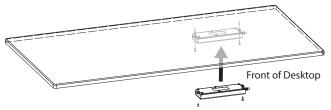

### Dropdown Keyboard Drawer or Undermount Shelf Assembly

Install six wood screws in the predrilled holes. Refer to the Desktop Accessory Diagram for the predrilled holes in location G.