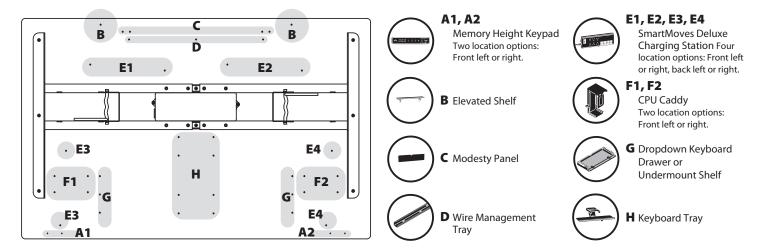

#### **Desktop Accessory Diagram**

Use this easy diagram to locate the correct predrilled holes for your SmartMoves Accessories. Note that a few Accessories have optional locations to best suit your needs.

### **Wire Management Tray Assembly**

Attach the Wire Management Tray using the screws provided. Refer to the Desktop Accessory Diagram for the predrilled holes in location D.

## SmartMoves Deluxe Charging Station Assembly

Attached the SmartMoves Deluxe Charging using the screws provided. Refer to the Desktop Accessory Diagram for the predrilled holes in location E.

### Dropdown Keyboard Drawer or Undermount Shelf Assembly

Install six wood screws in the predrilled holes. Refer to the Desktop Accessory Diagram for the predrilled holes in location G.