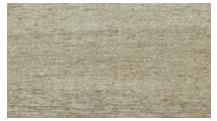

114 Silver This sterling silver finish features a warm, brushed-on glaze.

118 Canterbury Medium cherry brown tone with no physical distressing.

126 Hampton Cherry Medium brown cherry finish with light physical distressing.