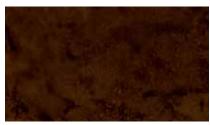

## 034 Tobacco

A saddle brown finish with dark caramel glaze creates a multi-layered look.

064 Classic Cherry This is a versatile, medium-gloss, reddish

## brown finish.

069 Chocolate A deep chocolate brown finish with depth and clarity.

081 Black Satin

the eyes, and smooth to the touch.

115 Dove Grey A brushed-on glaze adds warmth to this low-gloss, light grey finish.