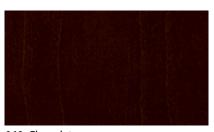

119 Worn Antique Black Deep black painted finish, rubbed through to natural underlying wood tones.

113 Medium Oak

A high-gloss, dark ebony finish is easy on A brushed-on glaze adds warmth to this yellow brown finish.