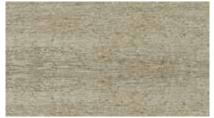

117 Birmingham Natural maple tone with small, tight veneer pattern.

121 Antique Vanilla lvory pigment finish with dark brown dry brushing to achieve an antique look.

127 Ruby Deep red solid stain finish with subtle burnishing at surface edges.