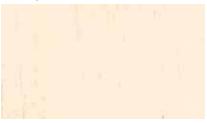

117 Birmingham Natural maple tone with small, tight veneer pattern.

121 Antique Vanilla lvory pigment finish with dark brown dry brushing to achieve an antique look.

127 Ruby Deep red solid stain finish with subtle burnishing at surface edges.