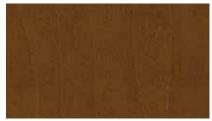

## 034 Tobacco

A saddle brown finish with dark caramel glaze creates a multi-layered look.

064 Classic Cherry This is a versatile, medium-gloss, reddish

## brown finish.

069 Chocolate A deep chocolate brown finish with depth and clarity.

081 Black Satin

the eyes, and smooth to the touch.

115 Dove Grey A brushed-on glaze adds warmth to this low-gloss, light grey finish.