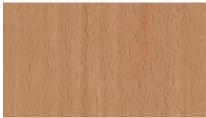

119 Worn Antique Black Deep black painted finish, rubbed through to natural underlying wood tones.

113 Medium Oak

A high-gloss, dark ebony finish is easy on A brushed-on glaze adds warmth to this yellow brown finish.