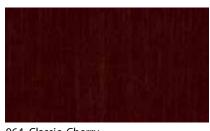

## 034 Tobacco

A saddle brown finish with dark caramel glaze creates a multi-layered look.

064 Classic Cherry This is a versatile, medium-gloss, reddish