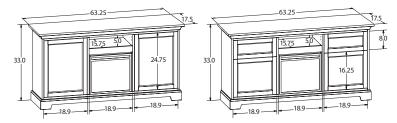

#### **63" WIDE FIREPLACE TV CONSOLES**

OVERALL DIMENSIONS: Width 63" x Depth 17.5" x Height 33"

#### 63" WIDE / 41" EXTRA TALL FIREPLACE TV CONSOLES

OVERALL DIMENSIONS: Width 63" x Depth 17.5" x Height 41.25"