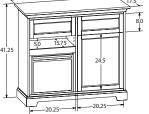

#### **46" WIDE FIREPLACE TV CONSOLES**

OVERALL DIMENSIONS: Width 46.25" x Depth 17.5" x Height 33"