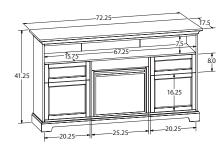

#### 72" WIDE / 41" EXTRA TALL FIREPLACE TV CONSOLES

OVERALL DIMENSIONS: Width 72.25" x Depth 17.5" x Height 41.25"

16.25

-20.25