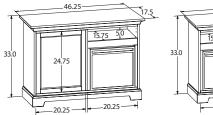

#### **46" WIDE FIREPLACE TV CONSOLES**

OVERALL DIMENSIONS: Width 46.25" x Depth 17.5" x Height 33"