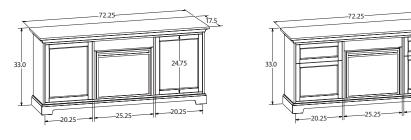

#### **63" WIDE FIREPLACE TV CONSOLES**

OVERALL DIMENSIONS: Width 63" x Depth 17.5" x Height 33"