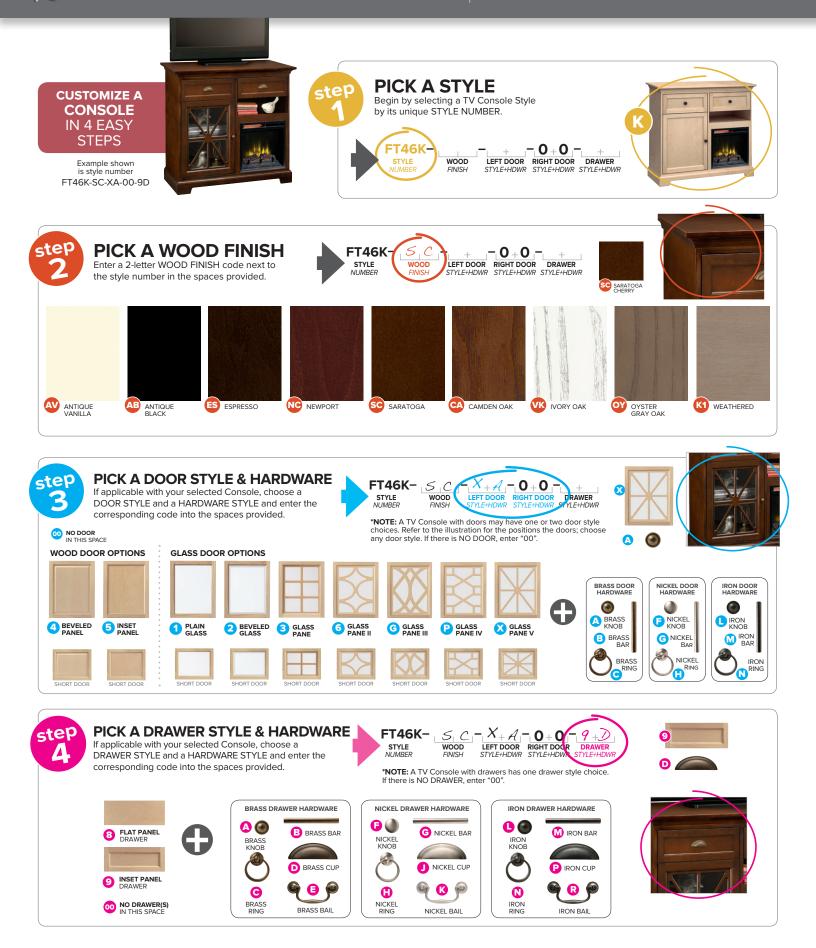

**Quality Furniture Construction** Made with select hardwoods and veneers.

**Multiple Finish Options** Nine finish options available.

Soft-close Doors Choice of door style and hardware option if applicable.

Adjustable Shelves with Metal Clips Our cabinets come with multiple holes to maximize shelf adjustment. One shelf behind each door.

**Drawers with Metal Drawer Glides** Choice of drawer style and hardware option if applicable.