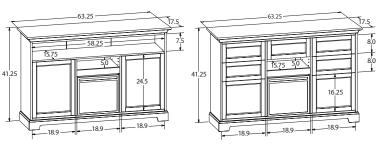

#### 63" WIDE / 41" EXTRA TALL FIREPLACE TV CONSOLES

OVERALL DIMENSIONS: Width 63" x Depth 17.5" x Height 41.25"