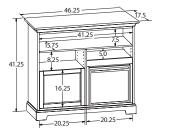

#### 46" WIDE / 41" EXTRA TALL FIREPLACE TV CONSOLES

OVERALL DIMENSIONS: Width 46.25" x Depth 17.5" x Height 41.25"