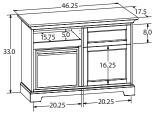

#### **46" WIDE FIREPLACE TV CONSOLES**

OVERALL DIMENSIONS: Width 46.25" x Depth 17.5" x Height 33"