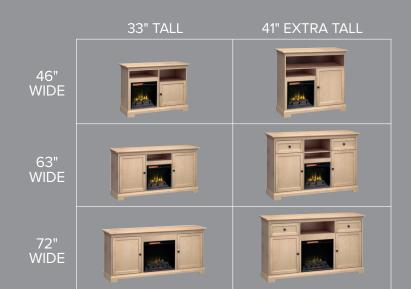

#### **46" WIDE FIREPLACE TV CONSOLES**

OVERALL DIMENSIONS: Width 46.25" x Depth 17.5" x Height 33"

#### 46" WIDE / 41" EXTRA TALL FIREPLACE TV CONSOLES

OVERALL DIMENSIONS: Width 46.25" x Depth 17.5" x Height 41.25"

#### **63" WIDE FIREPLACE TV CONSOLES**

OVERALL DIMENSIONS: Width 63" x Depth 17.5" x Height 33"

#### 63" WIDE / 41" EXTRA TALL FIREPLACE TV CONSOLES

OVERALL DIMENSIONS: Width 63" x Depth 17.5" x Height 41.25"

#### 72" WIDE FIREPLACE TV CONSOLES

OVERALL DIMENSIONS: Width 72.25" x Depth 17.5" x Height 33"

#### 72" WIDE / 41" EXTRA TALL FIREPLACE TV CONSOLES

OVERALL DIMENSIONS: Width 72.25" x Depth 17.5" x Height 41.25"

16.25

-20.25