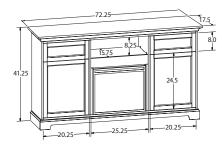

#### 72" WIDE FIREPLACE TV CONSOLES

OVERALL DIMENSIONS: Width 72.25" x Depth 17.5" x Height 33"