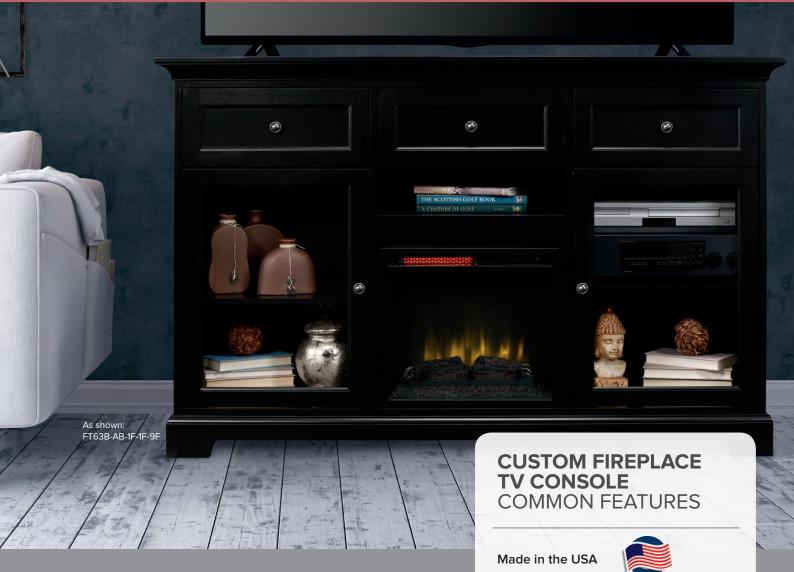

# HOWARD

# FIREPLACE TV CONSOLES

#### Multiple Size and Style Options Available.

Fireplace with LED technology.

Five levels of flame brightness. 1500W infrared heater with adjustable temperature (59°-86°F). Heating function is optional. Remote or manual push button operation.

**Quality Furniture Construction** Made with select hardwoods and veneers.

**Multiple Finish Options** Nine finish options available.

Soft-close Doors Choice of door style and hardware option if applicable.

Adjustable Shelves with Metal Clips Our cabinets come with multiple holes to maximize shelf adjustment. One shelf behind each door.

**Drawers with Metal Drawer Glides** Choice of drawer style and hardware option if applicable.

Adjustable Floor Levelers Height adjustable feet provide stability on uneven and carpeted surfaces.

## **FIREPLACE** TV CONSOLES

- MULTIPLE FINISH OPTIONS
- CHOICE OF DOOR, DRAWER AND HARDWARE STYLES
- QUICKLY DELIVERED TO YOUR HOME