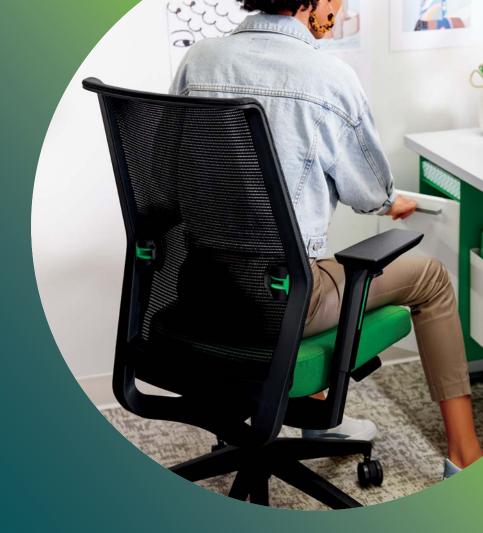

## **MULTI-ADJUSTABLE LUMBAR**

Both sides of Cipher's multi-adjustable lumbar can be independently fine-tuned for height and pressure preferences to give you a custom-tailored seating experience.

CIPHER IN APPOINT FROST SEAT AND CHARCOAL MESH WITH BULLSEYE ACCENTS AND LIGHT RED CONTRAST STITCH IN CHARCOAL FRAME.