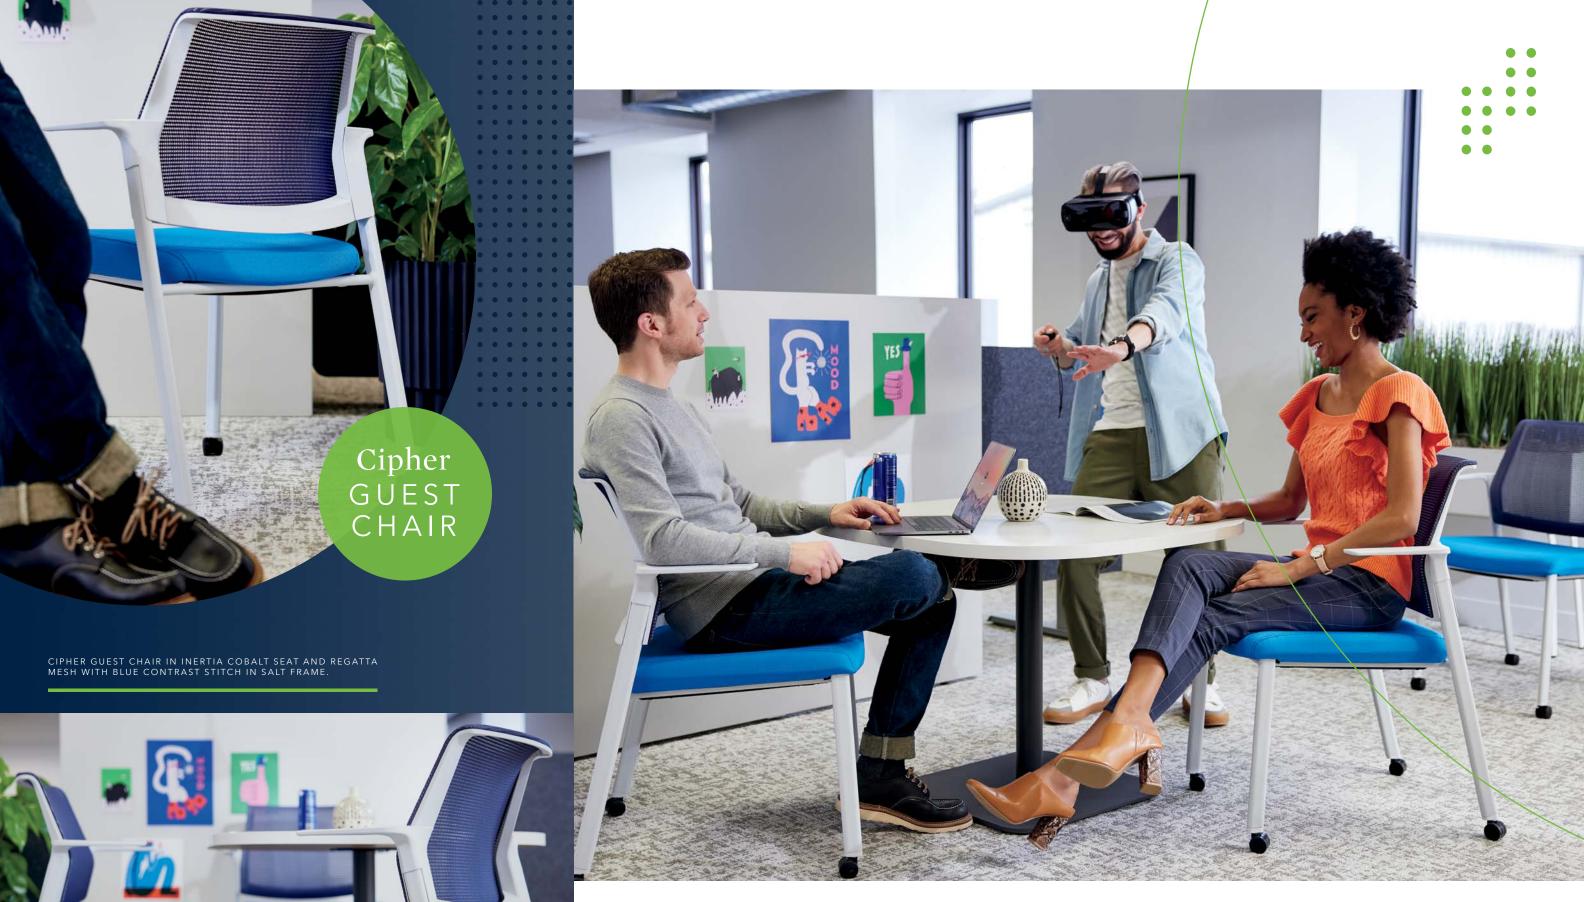

## **CONNECT YOUR SPACES**

Tie every space together with the Cipher guest chair. Coordinate your color choice, or add some contrast with a complementary color.