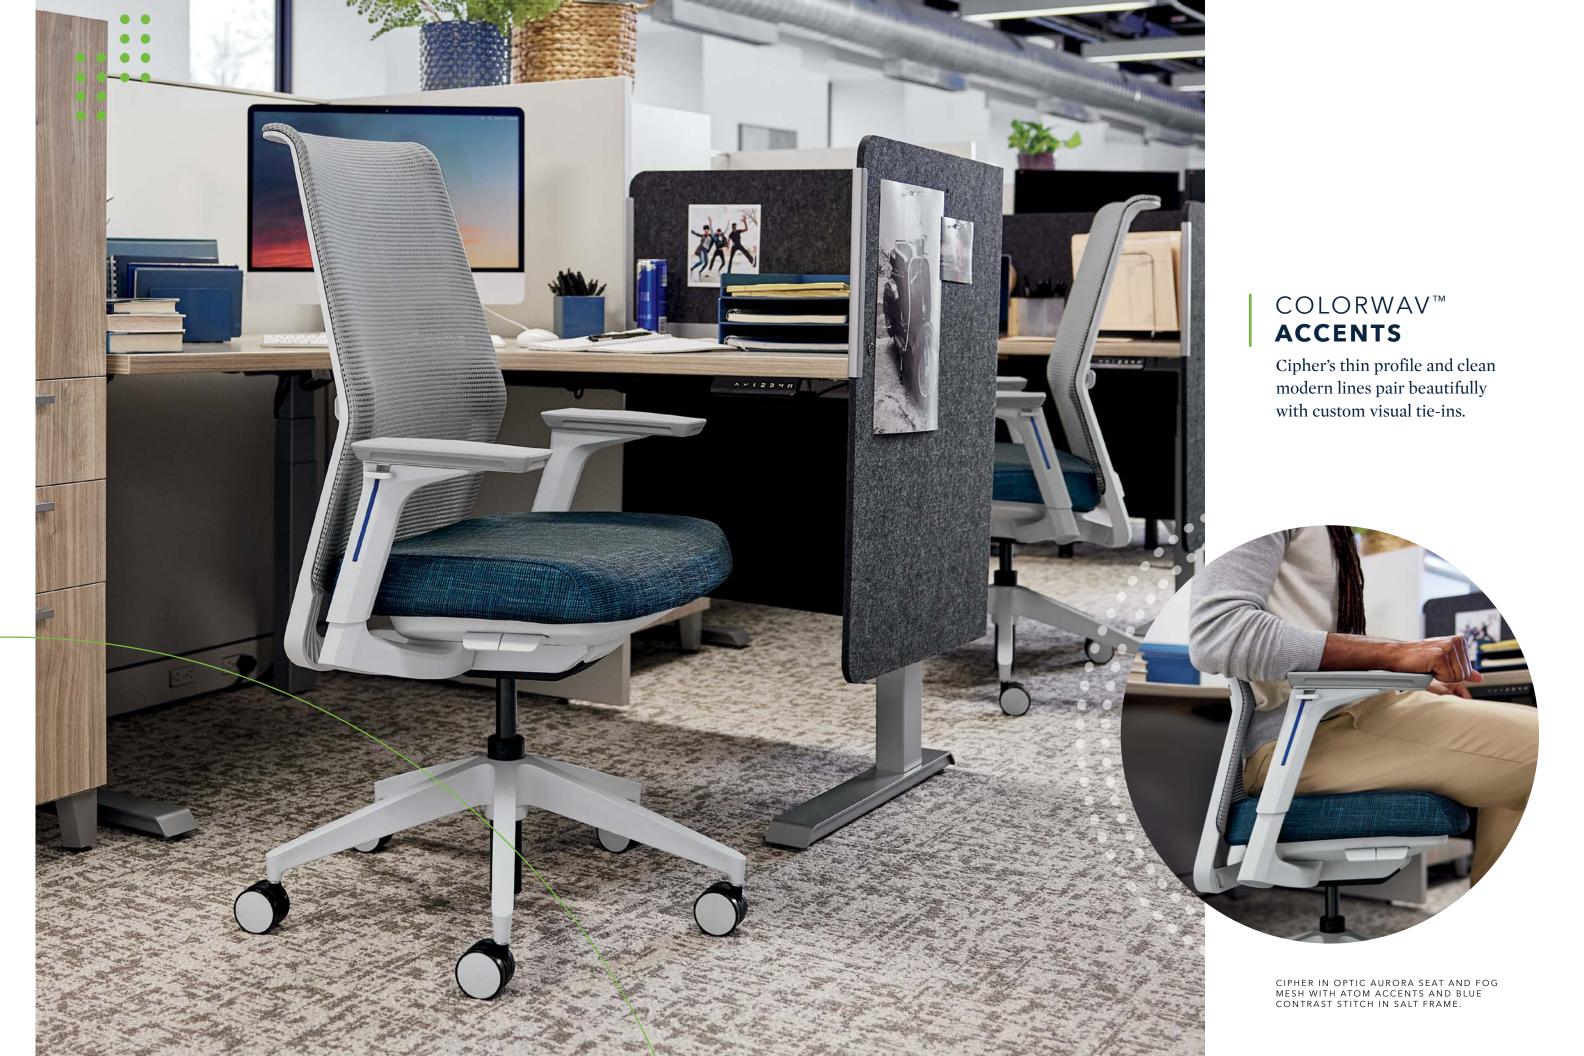

## A CHAIR THAT MOVES WITH YOU

Sit forward. Lean back. Get in the zone and go with the flow. Cipher's comfort-first design features weight-activated functionality and easy-access adjustments integrated into the seat—so no matter what you're doing, you'll have the support you need.