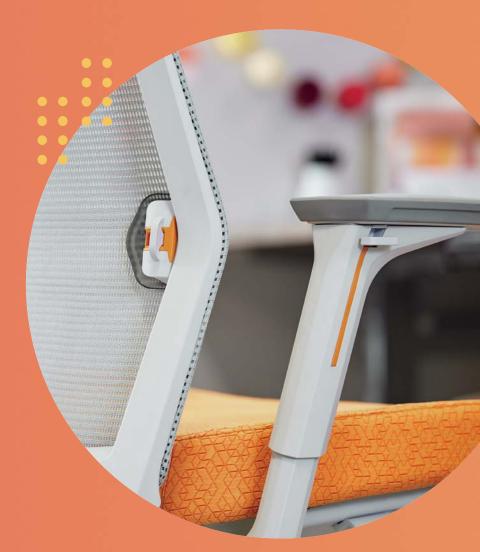

## **MULTI-ADJUSTABLE LUMBAR**

Both sides of Cipher's multi-adjustable lumbar can be independently fine-tuned for height and pressure preferences to give you a custom-tailored seating experience.

CIPHER IN APPOINT FROST SEAT AND CHARCOAL MESH WITH BULLSEYE ACCENTS AND LIGHT RED CONTRAST STITCH IN CHARCOAL FRAME.