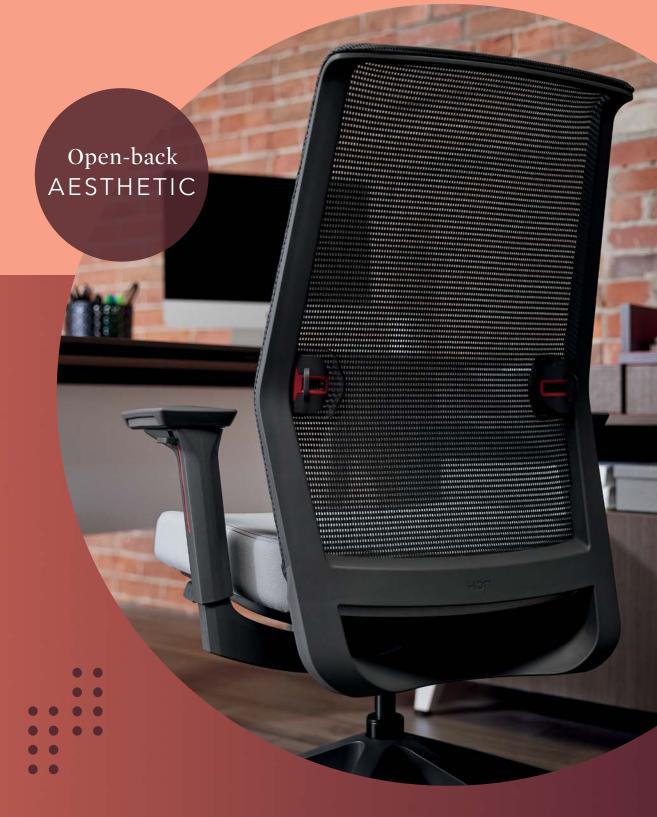

## INTUITIVE FUNCTIONALITY, INTENTIONAL DESIGN

Great ideas don't always come easy.
Sometimes, you need a little inspiration.
With independent lumbar support,
distinctive stitching and controls
right at your fingertips, Cipher is a
comfortable chair that cracks the code
to your productivity.

## **MULTI-ADJUSTABLE LUMBAR**

Both sides of Cipher's multi-adjustable lumbar can be independently fine-tuned for height and pressure preferences to give you a custom-tailored seating experience.

CIPHER IN APPOINT FROST SEAT AND CHARCOAL MESH WITH BULLSEYE ACCENTS AND LIGHT RED CONTRAST STITCH IN CHARCOAL FRAME.