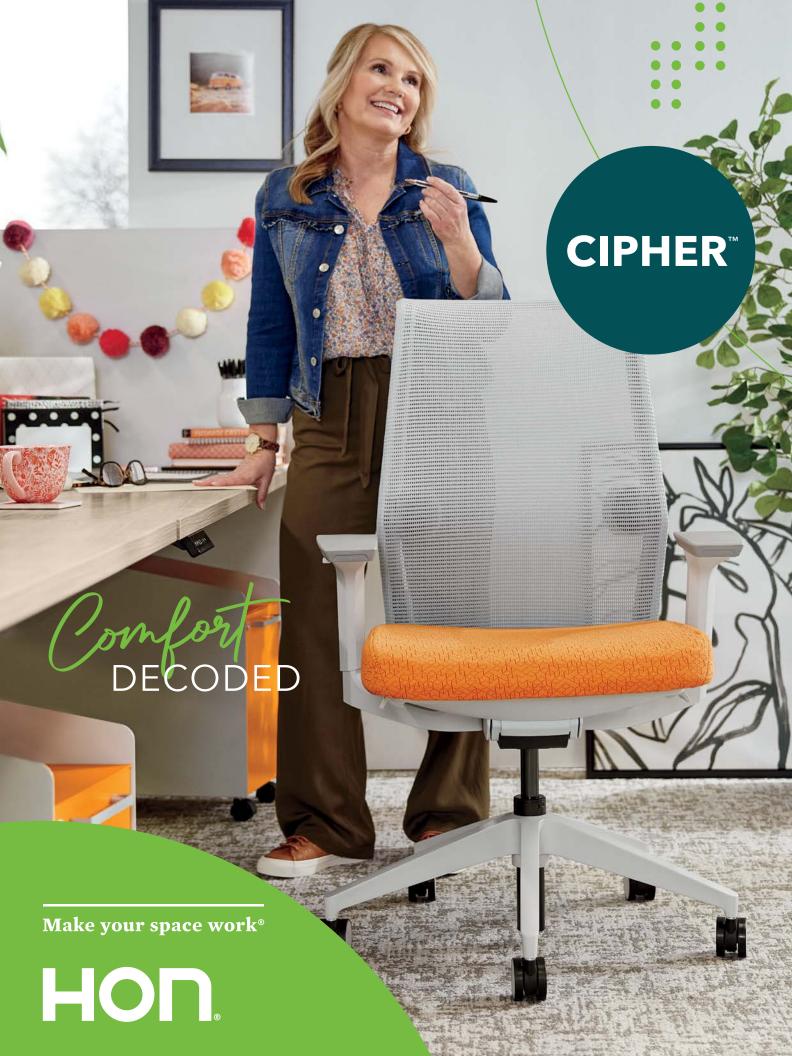

## INTUITIVE FUNCTIONALITY, INTENTIONAL DESIGN

Great ideas don't always come easy.
Sometimes, you need a little inspiration.
With independent lumbar support,
distinctive stitching and controls
right at your fingertips, Cipher is a
comfortable chair that cracks the code
to your productivity.

CIPHER IN APEX PAPAYA SEAT AND FOG MESH WITH EMBER ACCENTS AND ORANGE CONTRAST STITCH IN SALT FRAME