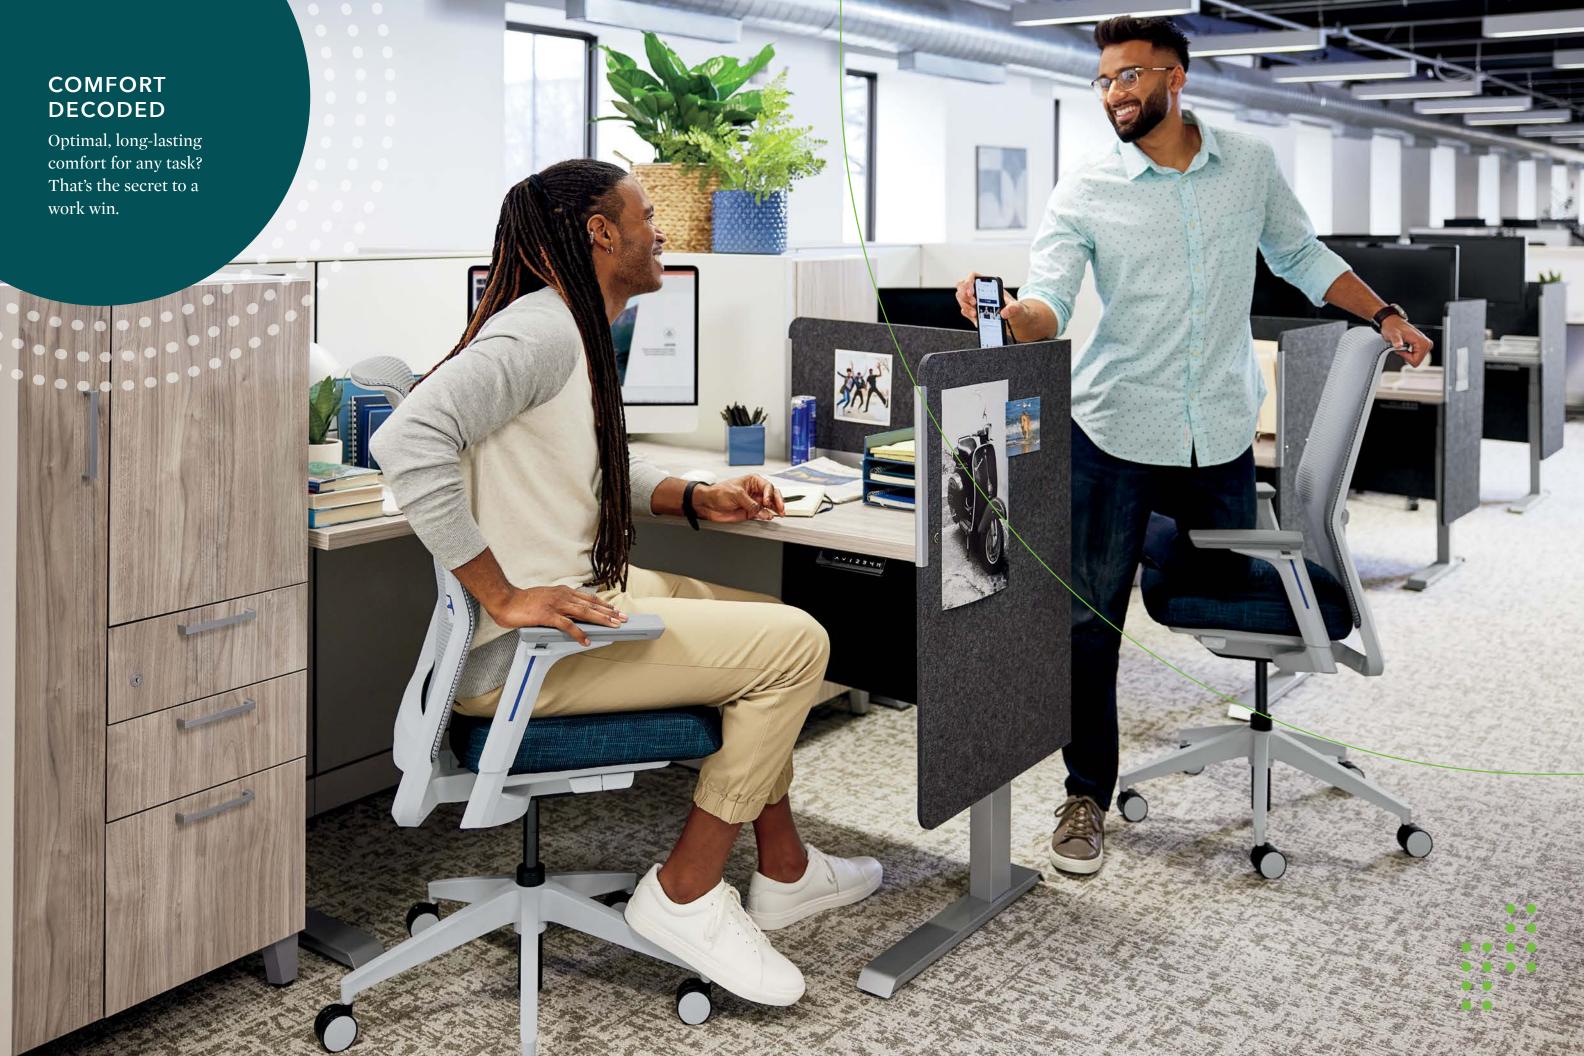

## A CHAIR THAT MOVES WITH YOU

Sit forward. Lean back. Get in the zone and go with the flow. Cipher's comfort-first design features weight-activated functionality and easy-access adjustments integrated into the seat—so no matter what you're doing, you'll have the support you need.