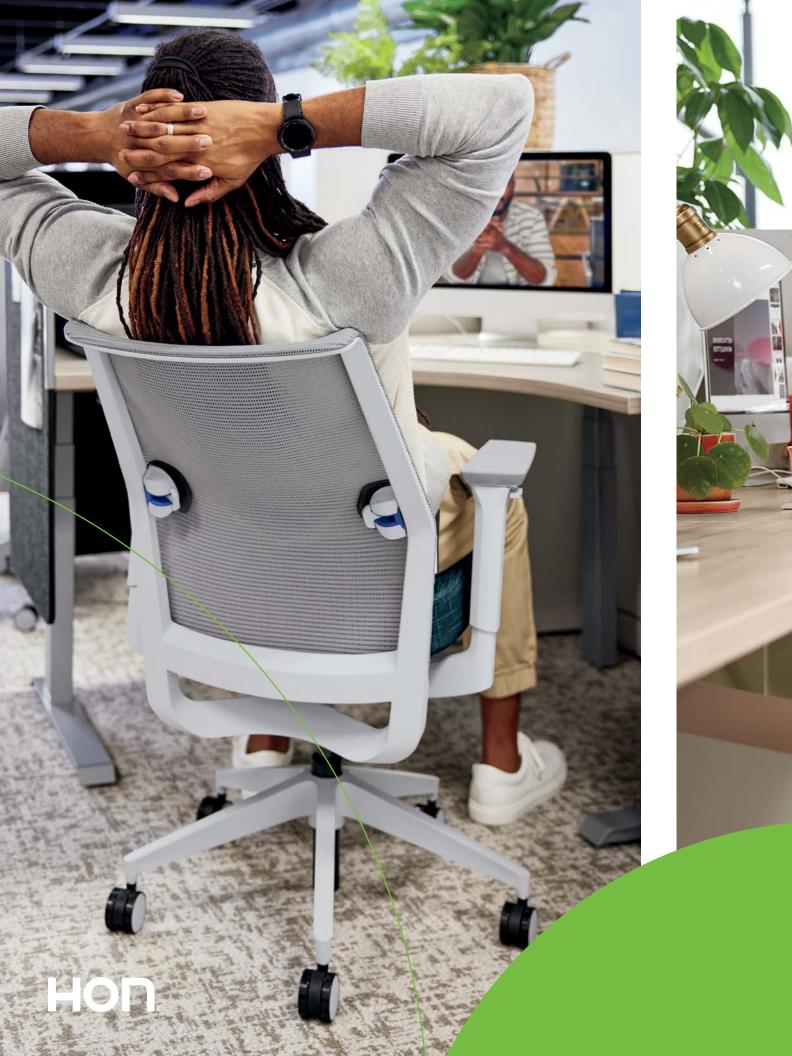

## **MULTI-ADJUSTABLE LUMBAR**

Both sides of Cipher's multi-adjustable lumbar can be independently fine-tuned for height and pressure preferences to give you a custom-tailored seating experience.

CIPHER IN APPOINT FROST SEAT AND CHARCOAL MESH WITH BULLSEYE ACCENTS AND LIGHT RED CONTRAST STITCH IN CHARCOAL FRAME.