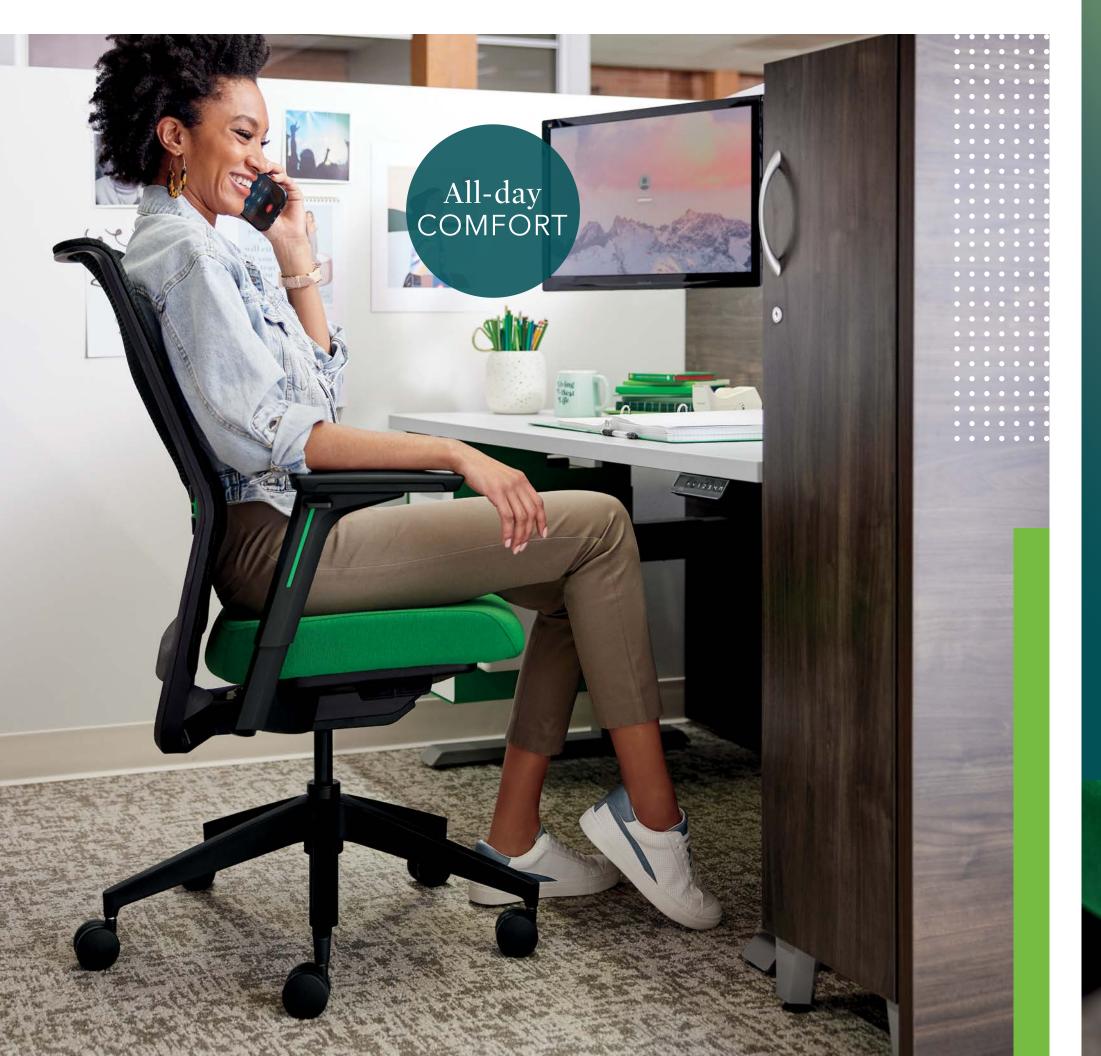

## INTUITIVE FUNCTIONALITY, INTENTIONAL DESIGN

Great ideas don't always come easy.
Sometimes, you need a little inspiration.
With independent lumbar support,
distinctive stitching and controls
right at your fingertips, Cipher is a
comfortable chair that cracks the code
to your productivity.

## A CHAIR THAT MOVES WITH YOU

Sit forward. Lean back. Get in the zone and go with the flow. Cipher's comfort-first design features weight-activated functionality and easy-access adjustments integrated into the seat—so no matter what you're doing, you'll have the support you need.