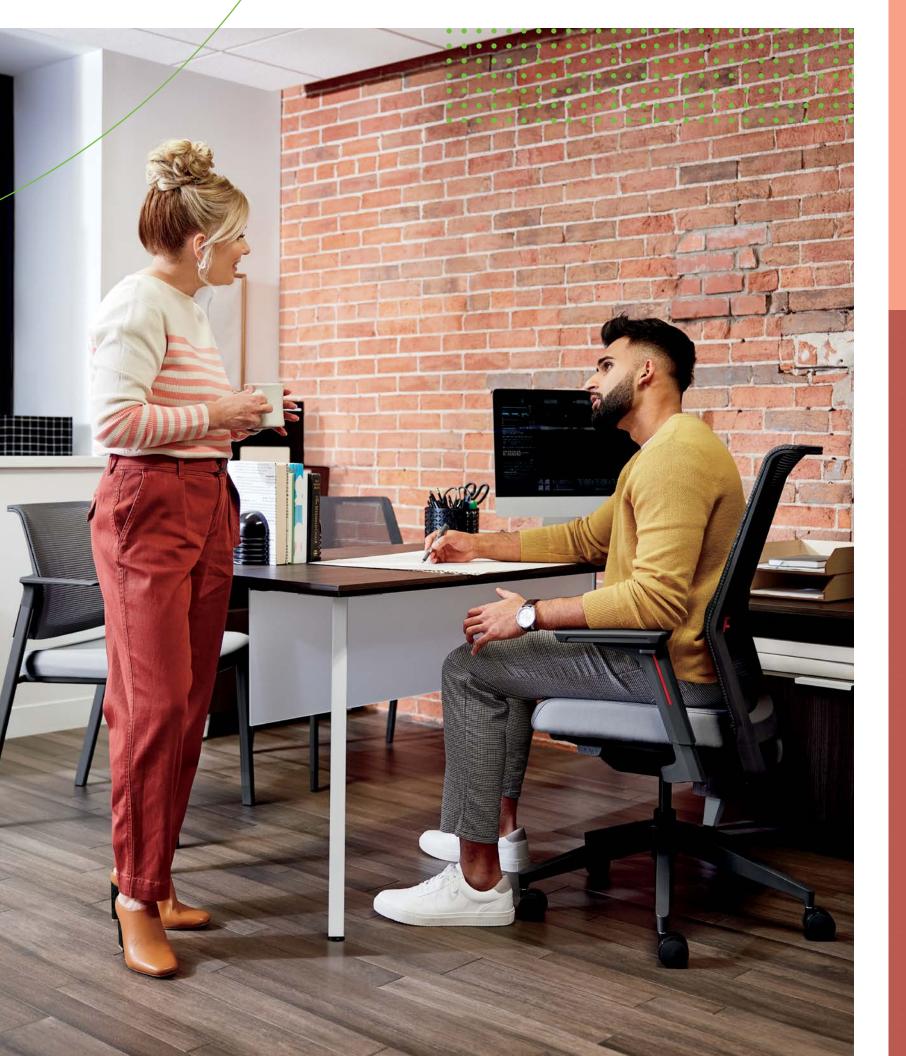

## **CONNECT YOUR SPACES**

Tie every space together with the Cipher guest chair. Coordinate your color choice, or add some contrast with a complementary color.