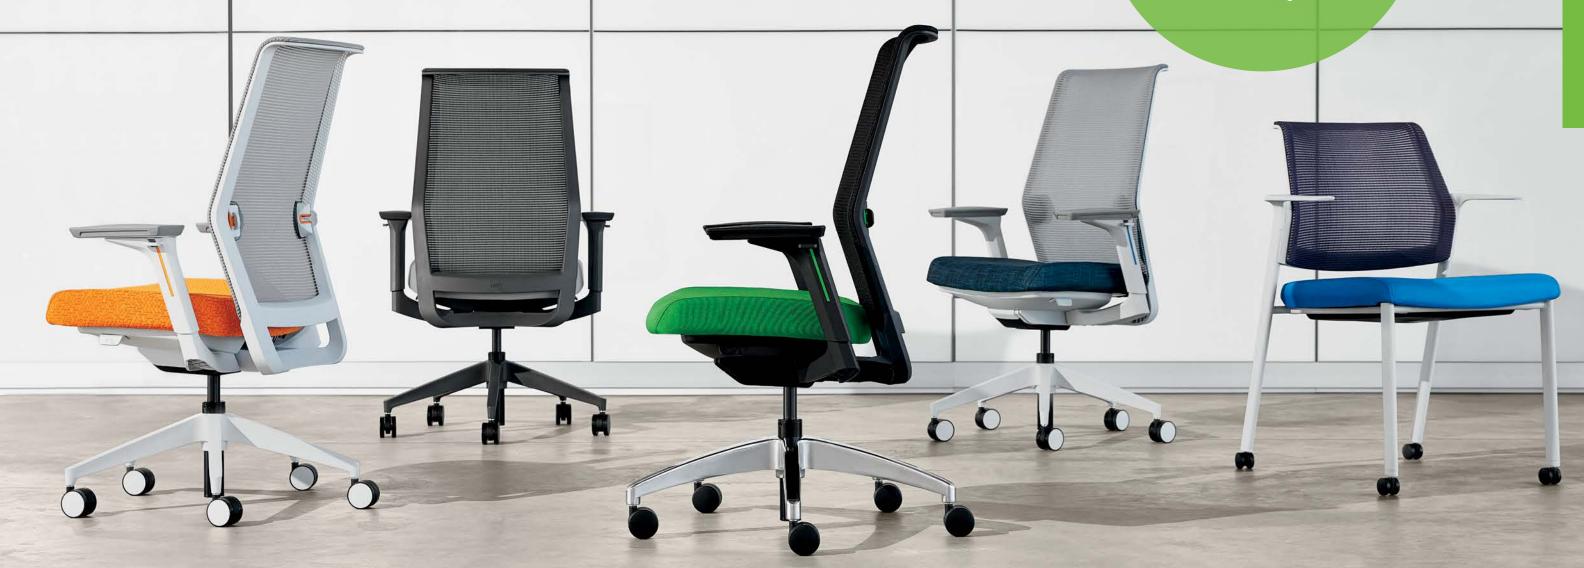

CIPHER IN DAPPER PARROT SEAT AND BLACK MESH WITH KRYPTON ACCENTS AND MEDIUM GREEN CONTRAST STITCH IN BLACK FRAME.

MAKE YOUR SPACE Unique

PREMIUM DESIGN.

CONTEMPORARY VIBE.