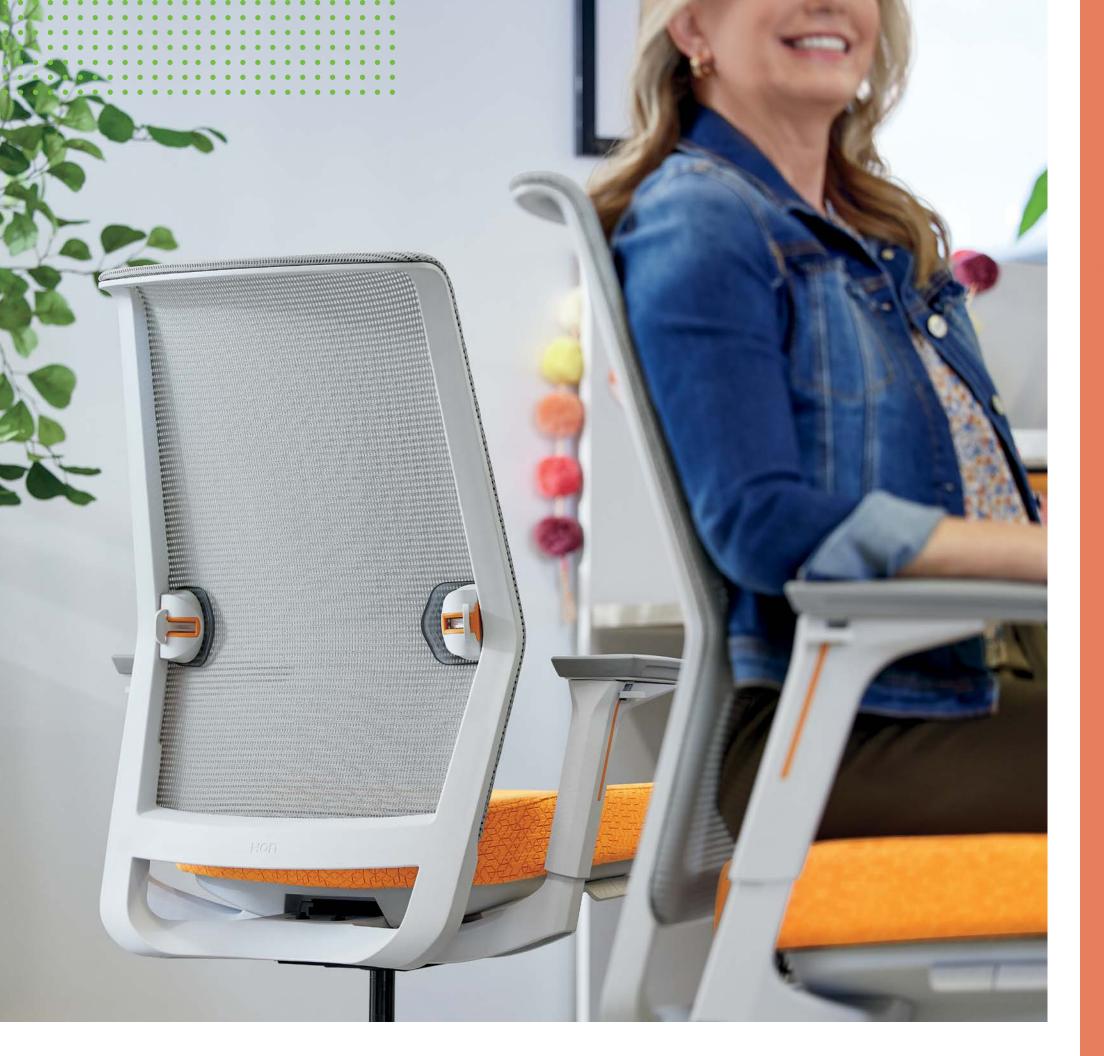

## **MULTI-ADJUSTABLE LUMBAR**

Both sides of Cipher's multi-adjustable lumbar can be independently fine-tuned for height and pressure preferences to give you a custom-tailored seating experience.

CIPHER IN APPOINT FROST SEAT AND CHARCOAL MESH WITH BULLSEYE ACCENTS AND LIGHT RED CONTRAST STITCH IN CHARCOAL FRAME.