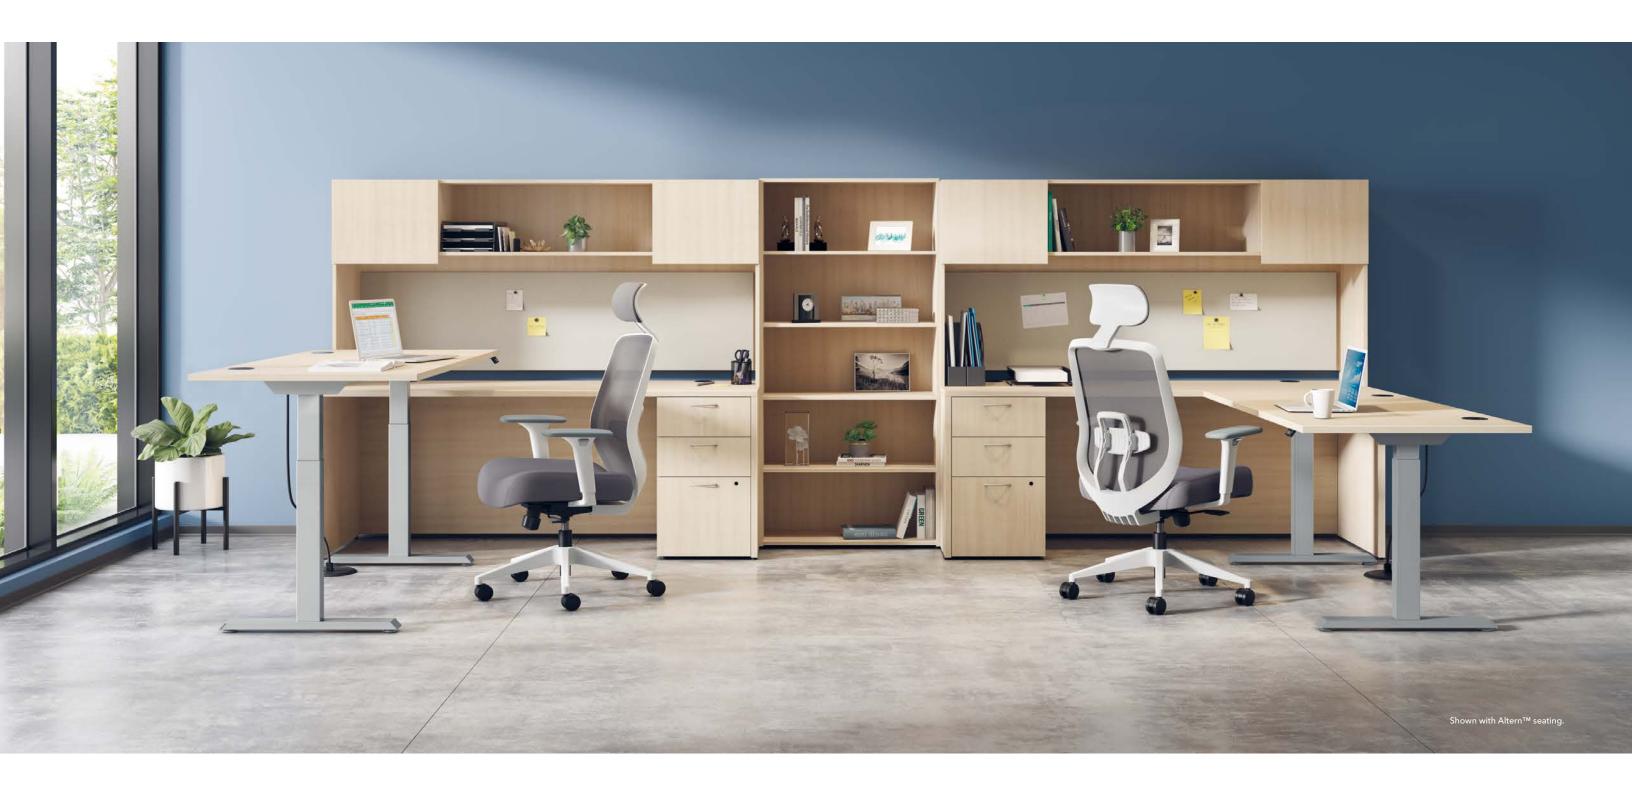

### **Support System**

Worksurface support options include H-legs, O-legs, peninsulas, height-adjustable table bases, and end panels.