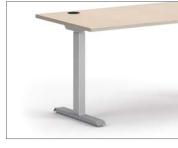

### **Support System**

Worksurface support options include H-legs, O-legs, peninsulas, height-adjustable table bases, and end panels.