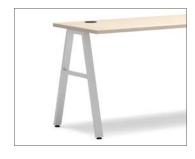

### **Support System**

Worksurface support options include H-legs, O-legs, peninsulas, height-adjustable table bases, and end panels.