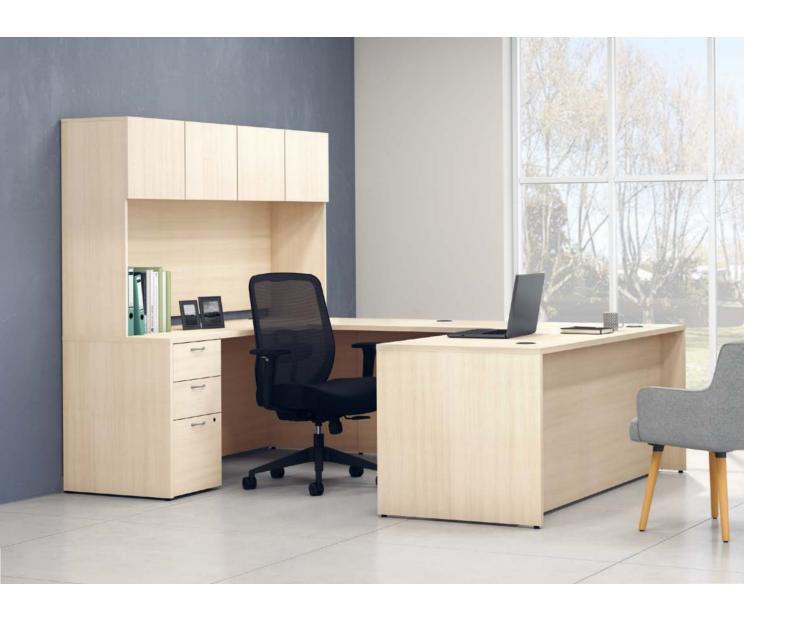

## The Pinnacle of Performance

Whether you're an experienced CEO or a go-getter who's just joined the team, hardworking people require office solutions that go beyond the basics. Diligent multitaskers deserve workstations that offer seamless efficiency, ample adaptability, and durable practicality—without sacrificing style. Mod—HON's all-inclusive suite of desks, tables, and storage—is the ideal answer for any industrious space designed for maximum productivity and efficient organization.

## The Power of Choice

It doesn't matter if you're calling the shots from a private office or project planning with the team in a collaborative environment–Mod workstations deliver the cohesive design and dynamic versatility every busy day demands.

From nimble height-adjustable options that promote healthy flexibility to handy open hutches to smart storage designed to keep what's important protected, these comprehensive components were crafted with seamless workflow in mind.