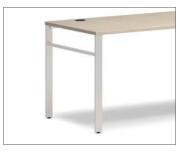

### **Support System**

Worksurface support options include H-legs, O-legs, peninsulas, height-adjustable table bases, and end panels.