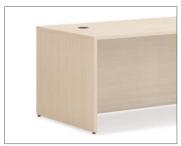

### **Support System**

Worksurface support options include H-legs, O-legs, peninsulas, height-adjustable table bases, and end panels.