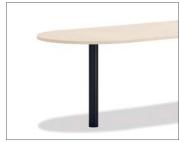

### **Support System**

Worksurface support options include H-legs, O-legs, peninsulas, height-adjustable table bases, and end panels.