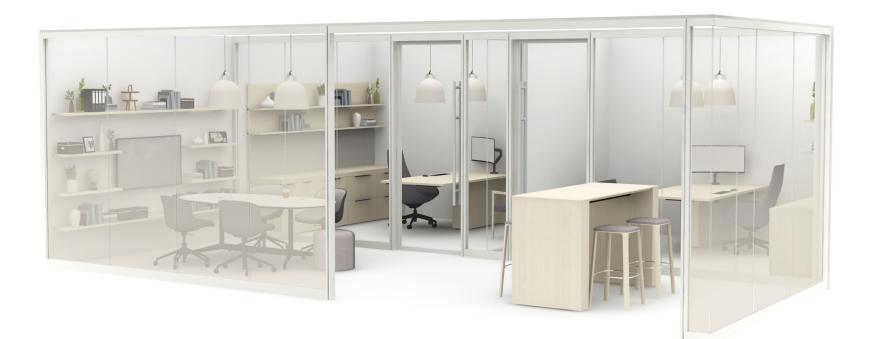

## APP-121

| Office Footprint  | 13' x 10'-9"                                       |                                           |  |
|-------------------|----------------------------------------------------|-------------------------------------------|--|
| Overall Footprint | 27'-3" x 22'-4"                                    |                                           |  |
| Product Line      | Beyond<br>Briefing<br>Camille<br>NC Bell<br>NC Hyg | Retreat<br>Silea<br>Trillia<br>Two-Thirds |  |



## DISCLAIMER:

DRAWING AND SPECIFICATIONS NOT FOR ORDER ENTRY. IDEA STARTERS TO BE USED FOR BUDGETARY AND INSPIRATIONAL PURPOSES ONLY. PLEASE CONTACT A SALES REPRESENTATIVE OR AUTHORIZED DEALER FOR PRICING.

View APP-121

 $\rightarrow$