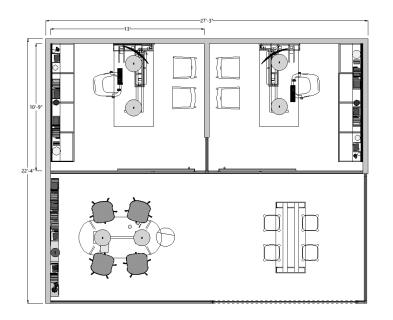

## APP-121

| Office Footprint  | 13' x 10'-9"                                       |                                           |  |
|-------------------|----------------------------------------------------|-------------------------------------------|--|
| Overall Footprint | 27'-3" x 22'-4"                                    |                                           |  |
| Product Line      | Beyond<br>Briefing<br>Camille<br>NC Bell<br>NC Hyg | Retreat<br>Silea<br>Trillia<br>Two-Thirds |  |