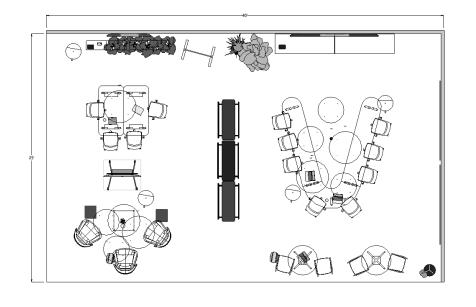

## COL-183

| Overall Footprint | 40' x 25'                                                          |                                                            |
|-------------------|--------------------------------------------------------------------|------------------------------------------------------------|
| Product Line      | Admix<br>Aware<br>Briefing<br>Corral Cobra<br>Corral Summit<br>Liv | Lyric<br>Park<br>Retreat<br>Two-Thirds<br>Zilenzio Dezibel |