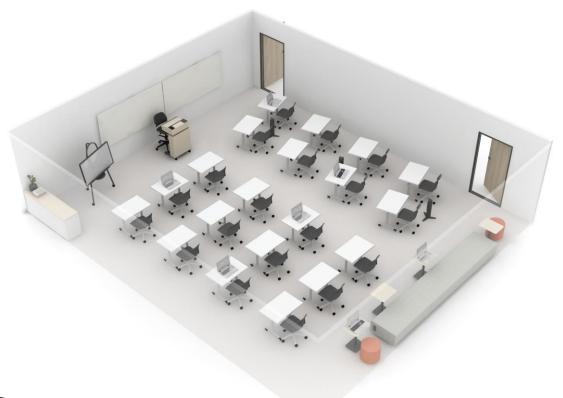

## EDU-101

| Classroom Footprint | 35' x 30'                      |                          |                       |
|---------------------|--------------------------------|--------------------------|-----------------------|
| Layout A            | Lecture Learning               |                          |                       |
| Product Line        | Aware<br>Essentials<br>Further | Inspire<br>Lyric<br>Park | Recharge<br>Structure |