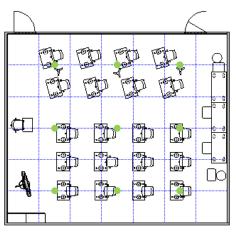

# EDU-101

| Classroom Footprint | 35' x 30'                      |                          |                       |
|---------------------|--------------------------------|--------------------------|-----------------------|
| Layout B            | HyFlex Learning                |                          |                       |
| Product Line        | Aware<br>Essentials<br>Further | Inspire<br>Lyric<br>Park | Recharge<br>Structure |