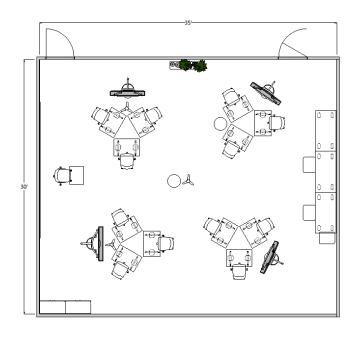

## EDU-101

| Classroom Footprint | 35' x 30'                      |                          |                       |
|---------------------|--------------------------------|--------------------------|-----------------------|
| Layout A            | Lecture Learning               |                          |                       |
| Product Line        | Aware<br>Essentials<br>Further | Inspire<br>Lyric<br>Park | Recharge<br>Structure |