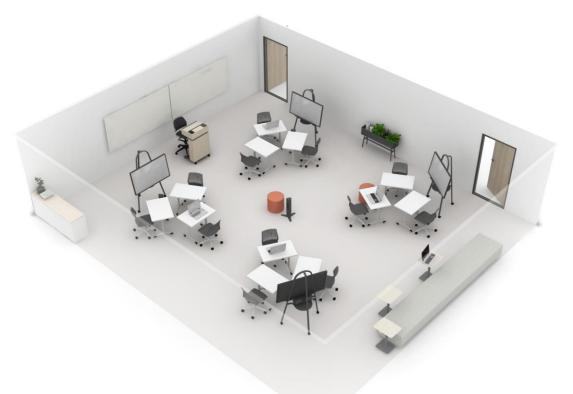

## EDU-101

| Classroom Footprint | 35' x 30'                      |                          |                       |
|---------------------|--------------------------------|--------------------------|-----------------------|
| Layout A            | Lecture Learning               |                          |                       |
| Product Line        | Aware<br>Essentials<br>Further | Inspire<br>Lyric<br>Park | Recharge<br>Structure |