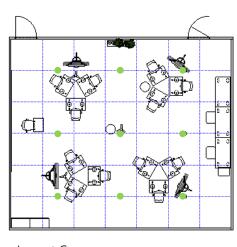

# EDU-101

| Classroom Footprint | 35' x 30'                      |                          |                       |
|---------------------|--------------------------------|--------------------------|-----------------------|
| Layout C            | HyFlex Group Learning          |                          |                       |
| Product Line        | Aware<br>Essentials<br>Further | Inspire<br>Lyric<br>Park | Recharge<br>Structure |