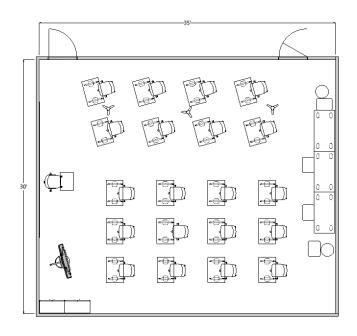

## EDU-101

| Classroom Footprint | 35' x 30'                      |                          |                       |
|---------------------|--------------------------------|--------------------------|-----------------------|
| Layout A            | Lecture Learning               |                          |                       |
| Product Line        | Aware<br>Essentials<br>Further | Inspire<br>Lyric<br>Park | Recharge<br>Structure |