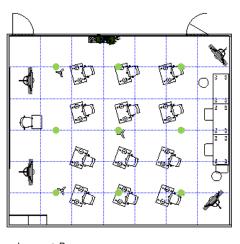

# EDU-101

| Classroom Footprint | 35' x 30'                      |                          |                       |
|---------------------|--------------------------------|--------------------------|-----------------------|
| Layout B            | HyFlex Learning                |                          |                       |
| Product Line        | Aware<br>Essentials<br>Further | Inspire<br>Lyric<br>Park | Recharge<br>Structure |