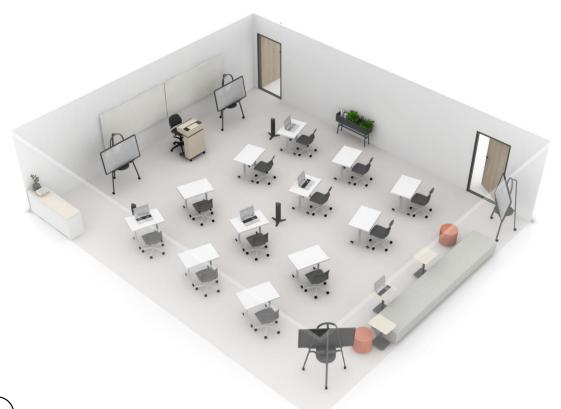

# EDU-101

| Classroom Footprint | 35' x 30'                      |                          |                       |
|---------------------|--------------------------------|--------------------------|-----------------------|
| Layout C            | HyFlex Group Learning          |                          |                       |
| Product Line        | Aware<br>Essentials<br>Further | Inspire<br>Lyric<br>Park | Recharge<br>Structure |

### Flexible Power Grid

Layout B

Layout C

Floor Core Location