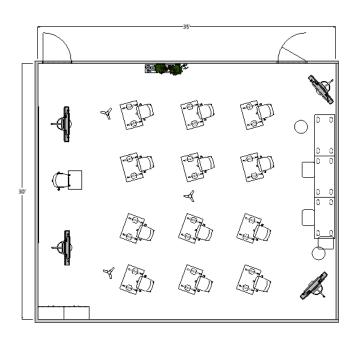

# EDU-101

| Classroom Footprint | 35' x 30'                      |                          |                       |
|---------------------|--------------------------------|--------------------------|-----------------------|
| Layout C            | HyFlex Group Learning          |                          |                       |
| Product Line        | Aware<br>Essentials<br>Further | Inspire<br>Lyric<br>Park | Recharge<br>Structure |

### Flexible Power Grid

Layout B

Layout C

Floor Core Location