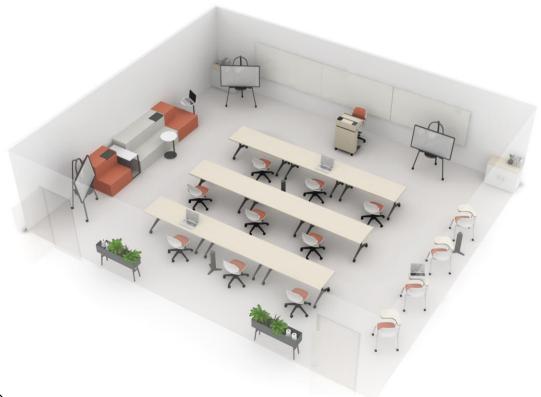

# EDU-102

| Classroom Footprint | 35' x 30'                      |                         |
|---------------------|--------------------------------|-------------------------|
| Layout C            | HyFlex Group Learning          |                         |
| Product Line        | Aware<br>Essentials<br>Further | Inspire<br>Park<br>Rise |