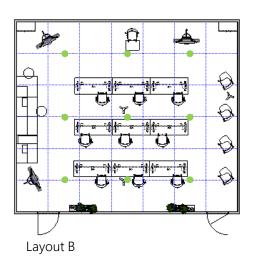

# EDU-102

| Classroom Footprint | 35' x 30'                      |                         |
|---------------------|--------------------------------|-------------------------|
| Layout B            | HyFlex Learning                |                         |
| Product Line        | Aware<br>Essentials<br>Further | Inspire<br>Park<br>Rise |

### Flexible Power Grid

Floor Core Location