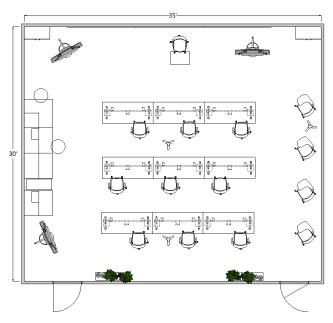

# EDU-102

| Classroom Footprint | 35' x 30'                      |                         |
|---------------------|--------------------------------|-------------------------|
| Layout C            | HyFlex Group Learning          |                         |
| Product Line        | Aware<br>Essentials<br>Further | Inspire<br>Park<br>Rise |