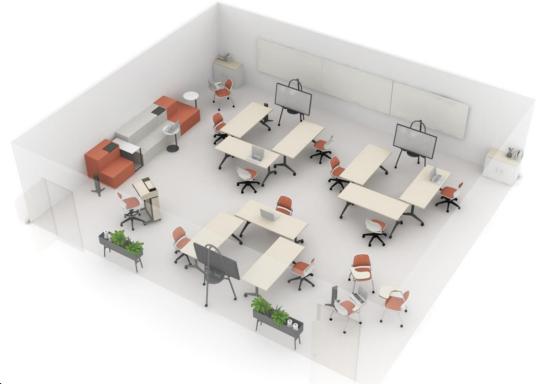

# EDU-102

| Classroom Footprint | 35' x 30'                      |                         |
|---------------------|--------------------------------|-------------------------|
| Layout A            | Lecture Learning               |                         |
| Product Line        | Aware<br>Essentials<br>Further | Inspire<br>Park<br>Rise |