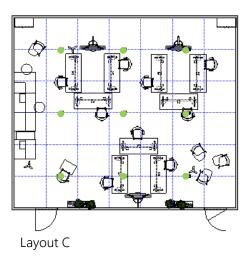

## $All steel ^{^{\circ}}$

# EDU-102

| Classroom Footprint | 35' x 30'                      |                         |
|---------------------|--------------------------------|-------------------------|
| Layout C            | HyFlex Group Learning          |                         |
| Product Line        | Aware<br>Essentials<br>Further | Inspire<br>Park<br>Rise |