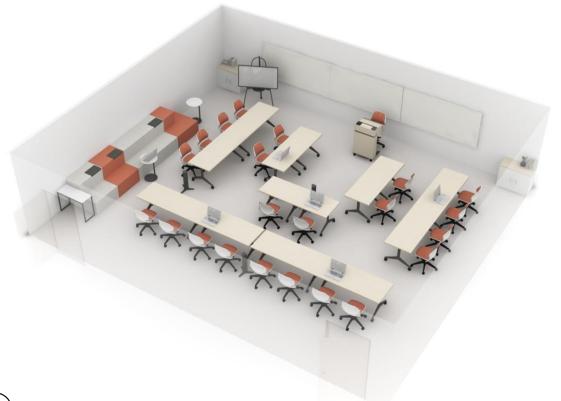

# EDU-102

| Classroom Footprint | 35' x 30'                      |                         |
|---------------------|--------------------------------|-------------------------|
| Layout A            | Lecture Learning               |                         |
| Product Line        | Aware<br>Essentials<br>Further | Inspire<br>Park<br>Rise |