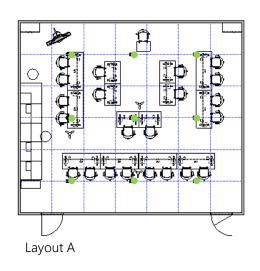

# EDU-102

| Classroom Footprint | 35' x 30'                      |                         |
|---------------------|--------------------------------|-------------------------|
| Layout A            | Lecture Learning               |                         |
| Product Line        | Aware<br>Essentials<br>Further | Inspire<br>Park<br>Rise |

### Flexible Power Grid

Floor Core Location