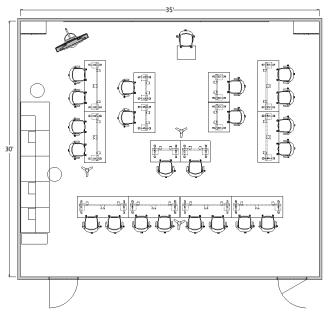

# EDU-102

| Classroom Footprint | 35' x 30'                      |                         |
|---------------------|--------------------------------|-------------------------|
| Layout A            | Lecture Learning               |                         |
| Product Line        | Aware<br>Essentials<br>Further | Inspire<br>Park<br>Rise |