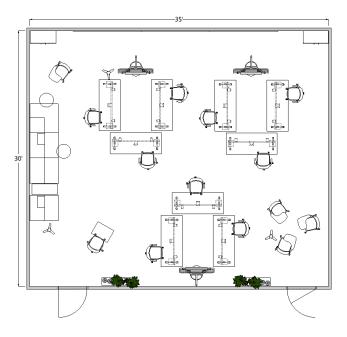

# EDU-102

| Classroom Footprint | 35' x 30'                      |                         |
|---------------------|--------------------------------|-------------------------|
| Layout A            | Lecture Learning               |                         |
| Product Line        | Aware<br>Essentials<br>Further | Inspire<br>Park<br>Rise |