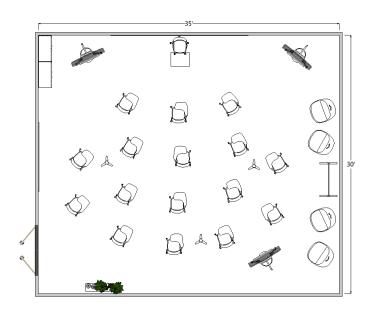

# EDU-103

| Classroom Footprint | 35' x 30'                      |              |
|---------------------|--------------------------------|--------------|
| Layout B            | HyFlex Learning                |              |
| Product Line        | Aware<br>Essentials<br>Inspire | Park<br>Rock |