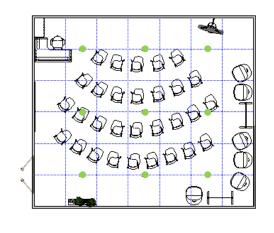

## EDU-103

| Classroom Footprint | 35' x 30'                       |                         |
|---------------------|---------------------------------|-------------------------|
| Layout A            | Lecture Learning                |                         |
| Product Line        | Altitude<br>Aware<br>Essentials | Inspire<br>Park<br>Rock |