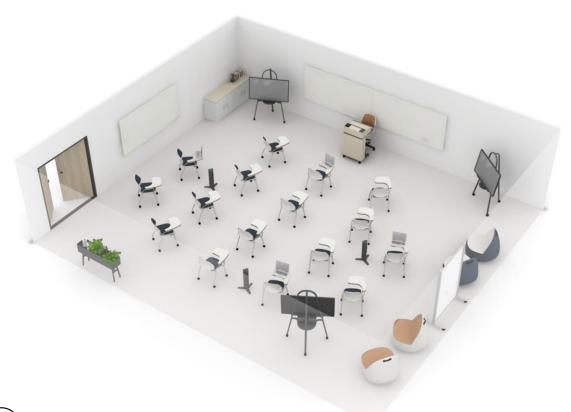

# EDU-103

| Classroom Footprint | 35' x 30'                      |              |
|---------------------|--------------------------------|--------------|
| Layout B            | HyFlex Learning                |              |
| Product Line        | Aware<br>Essentials<br>Inspire | Park<br>Rock |