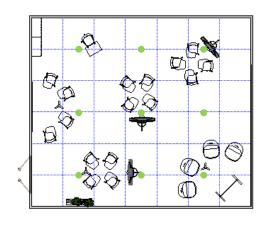

### $All steel ^{^{\circ}}$

# EDU-103

| Classroom Footprint | 35' x 30'                      |              |
|---------------------|--------------------------------|--------------|
| Layout B            | HyFlex Group Learning          |              |
| Product Line        | Aware<br>Essentials<br>Inspire | Park<br>Rock |

#### DISCLAIMER: