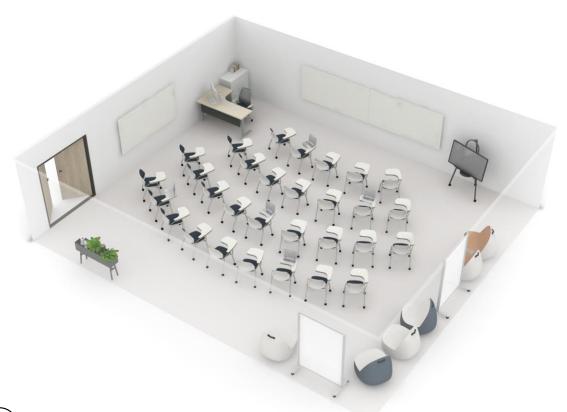

## EDU-103

| Classroom Footprint | 35' x 30'                       |                         |
|---------------------|---------------------------------|-------------------------|
| Layout A            | Lecture Learning                |                         |
| Product Line        | Altitude<br>Aware<br>Essentials | Inspire<br>Park<br>Rock |