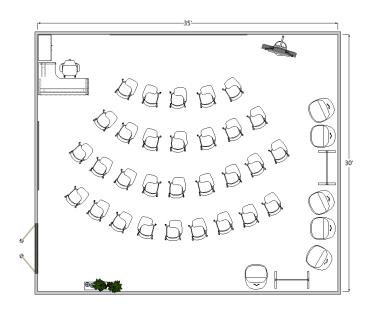

## EDU-103

| Classroom Footprint | 35' x 30'                       |                         |
|---------------------|---------------------------------|-------------------------|
| Layout A            | Lecture Learning                |                         |
| Product Line        | Altitude<br>Aware<br>Essentials | Inspire<br>Park<br>Rock |