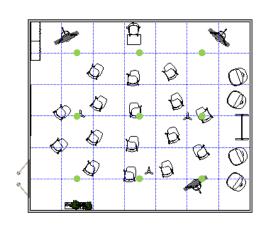

# EDU-103

| Classroom Footprint | 35' x 30'                      |              |
|---------------------|--------------------------------|--------------|
| Layout B            | HyFlex Learning                |              |
| Product Line        | Aware<br>Essentials<br>Inspire | Park<br>Rock |

# EDU-103

| Classroom Footprint | 35' x 30'                      |              |
|---------------------|--------------------------------|--------------|
| Layout B            | HyFlex Group Learning          |              |
| Product Line        | Aware<br>Essentials<br>Inspire | Park<br>Rock |