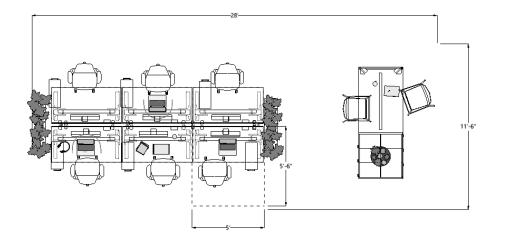

| Н | A | Γ-1 | 04           | 4 |
|---|---|-----|--------------|---|
|   |   |     | $\mathbf{O}$ |   |

| Workstation Footprint | 5' x 5'-6"                                                   |                                                         |
|-----------------------|--------------------------------------------------------------|---------------------------------------------------------|
| Overall Footprint     | 28' x 11'-6"                                                 |                                                         |
| Product Line          | Altitude Power Rail<br>Altitude A6<br>Align<br>Mimeo<br>Park | Radii<br>Storage Island<br>Universal Screen<br>Vicinity |