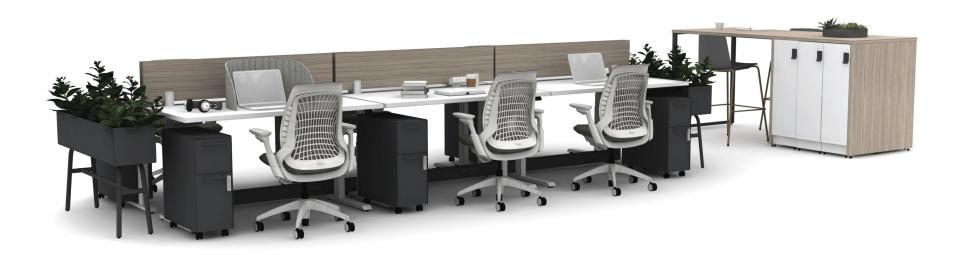

| Н | A | Γ-1 | 04           | 4 |
|---|---|-----|--------------|---|
|   |   |     | $\mathbf{O}$ |   |

| Workstation Footprint | 5' x 5'-6"                                                   |                                                         |
|-----------------------|--------------------------------------------------------------|---------------------------------------------------------|
| Overall Footprint     | 28' x 11'-6"                                                 |                                                         |
| Product Line          | Altitude Power Rail<br>Altitude A6<br>Align<br>Mimeo<br>Park | Radii<br>Storage Island<br>Universal Screen<br>Vicinity |