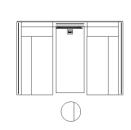

# OPT-106

| Workstation Footprint | 6' x 6'                                       |                                         |
|-----------------------|-----------------------------------------------|-----------------------------------------|
| Overall Footprint     | 38' x 10'                                     |                                         |
| Product Line          | Align<br>Clubhouse<br>Lyric<br>Gallery Panels | Optimize<br>Park<br>Radii<br>Two-Thirds |