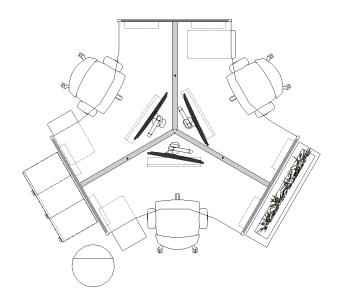

# OPT-106

| Workstation Footprint | 6' x 6'                                       |                                         |
|-----------------------|-----------------------------------------------|-----------------------------------------|
| Overall Footprint     | 38' x 10'                                     |                                         |
| Product Line          | Align<br>Clubhouse<br>Lyric<br>Gallery Panels | Optimize<br>Park<br>Radii<br>Two-Thirds |