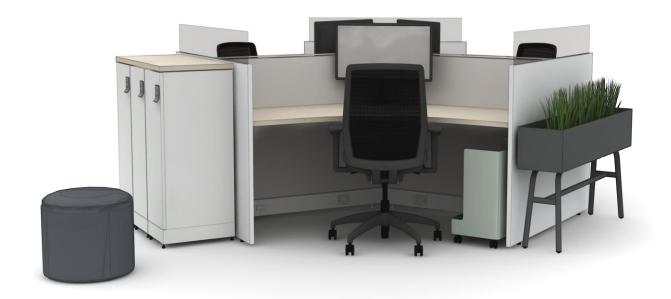

# OPT-106

| Workstation Footprint | 6' x 6'                                       |                                         |
|-----------------------|-----------------------------------------------|-----------------------------------------|
| Overall Footprint     | 38' x 10'                                     |                                         |
| Product Line          | Align<br>Clubhouse<br>Lyric<br>Gallery Panels | Optimize<br>Park<br>Radii<br>Two-Thirds |