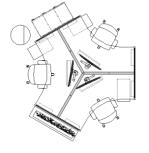

# OPT-106

| Workstation Footprint | 6' x 6'                                       |                                         |
|-----------------------|-----------------------------------------------|-----------------------------------------|
| Overall Footprint     | 38' x 10'                                     |                                         |
| Product Line          | Align<br>Clubhouse<br>Lyric<br>Gallery Panels | Optimize<br>Park<br>Radii<br>Two-Thirds |