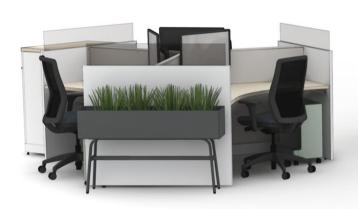

# OPT-106

| Workstation Footprint | 6' x 6'                                       |                                         |
|-----------------------|-----------------------------------------------|-----------------------------------------|
| Overall Footprint     | 38' x 10'                                     |                                         |
| Product Line          | Align<br>Clubhouse<br>Lyric<br>Gallery Panels | Optimize<br>Park<br>Radii<br>Two-Thirds |