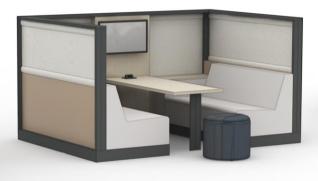

# OPT-106

| Workstation Footprint | 6' x 6'                                       |                                         |
|-----------------------|-----------------------------------------------|-----------------------------------------|
| Overall Footprint     | 38' x 10'                                     |                                         |
| Product Line          | Align<br>Clubhouse<br>Lyric<br>Gallery Panels | Optimize<br>Park<br>Radii<br>Two-Thirds |