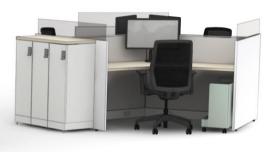

# OPT-106

| Workstation Footprint | 6' x 6'                                       |                                         |
|-----------------------|-----------------------------------------------|-----------------------------------------|
| Overall Footprint     | 38' x 10'                                     |                                         |
| Product Line          | Align<br>Clubhouse<br>Lyric<br>Gallery Panels | Optimize<br>Park<br>Radii<br>Two-Thirds |