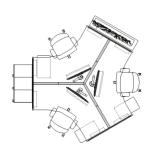

# OPT-106

| Workstation Footprint | 6' x 6'                                       |                                         |
|-----------------------|-----------------------------------------------|-----------------------------------------|
| Overall Footprint     | 38' x 10'                                     |                                         |
| Product Line          | Align<br>Clubhouse<br>Lyric<br>Gallery Panels | Optimize<br>Park<br>Radii<br>Two-Thirds |