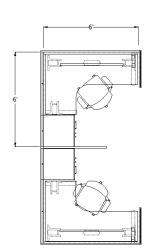

# OPT-107

| Workstation Footprint | 6' x 6'                              |                                              |
|-----------------------|--------------------------------------|----------------------------------------------|
| Overall Footprint     | 24' x 20'                            |                                              |
| Product Line          | Align<br>Altitude A6<br>Cloud<br>Evo | Gallery Panels<br>Optimize<br>Park<br>Summit |