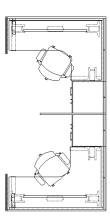

# OPT-107

| Workstation Footprint | 6' x 6'                              |                                              |
|-----------------------|--------------------------------------|----------------------------------------------|
| Overall Footprint     | 24' x 20'                            |                                              |
| Product Line          | Align<br>Altitude A6<br>Cloud<br>Evo | Gallery Panels<br>Optimize<br>Park<br>Summit |