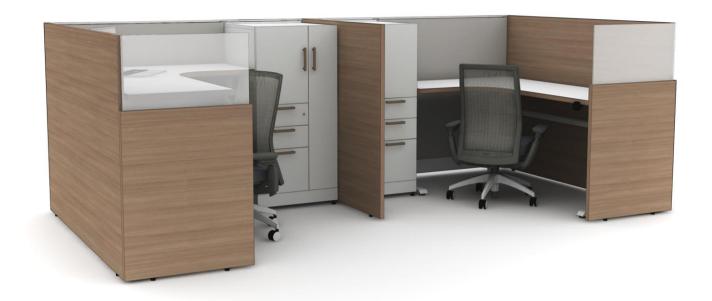

# OPT-107

| Workstation Footprint | 6' x 6'                              |                                              |
|-----------------------|--------------------------------------|----------------------------------------------|
| Overall Footprint     | 24' x 20'                            |                                              |
| Product Line          | Align<br>Altitude A6<br>Cloud<br>Evo | Gallery Panels<br>Optimize<br>Park<br>Summit |