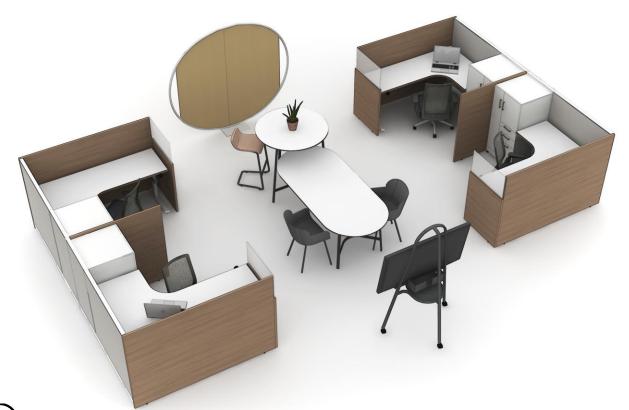

# OPT-107

| Workstation Footprint | 6' x 6'                              |                                              |
|-----------------------|--------------------------------------|----------------------------------------------|
| Overall Footprint     | 24' x 20'                            |                                              |
| Product Line          | Align<br>Altitude A6<br>Cloud<br>Evo | Gallery Panels<br>Optimize<br>Park<br>Summit |