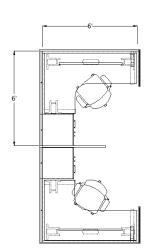

# OPT-107

| Workstation Footprint | 6' x 6'                              |                                              |
|-----------------------|--------------------------------------|----------------------------------------------|
| Overall Footprint     | 24' x 20'                            |                                              |
| Product Line          | Align<br>Altitude A6<br>Cloud<br>Evo | Gallery Panels<br>Optimize<br>Park<br>Summit |