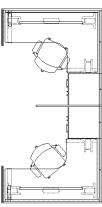

# OPT-107

| Workstation Footprint | 6' x 6'                              |                                              |
|-----------------------|--------------------------------------|----------------------------------------------|
| Overall Footprint     | 24' x 20'                            |                                              |
| Product Line          | Align<br>Altitude A6<br>Cloud<br>Evo | Gallery Panels<br>Optimize<br>Park<br>Summit |