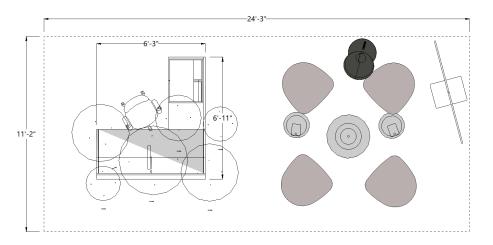

| SIL-402               |                                                                             |                                                    |
|-----------------------|-----------------------------------------------------------------------------|----------------------------------------------------|
| Workstation Footprint | 6'-3" x 6'-11"                                                              |                                                    |
| Overall Footprint     | 24'-3" x 11'-2"                                                             |                                                    |
| Product Line          | Briefing Table<br>Cloud Screen<br>Corral Spin Lounge<br>NC Hello Floor Lamp | O6 Task Chair<br>Silea Welcome<br>Zilenzio Dezibel |

View SIL-402

 $\rightarrow$