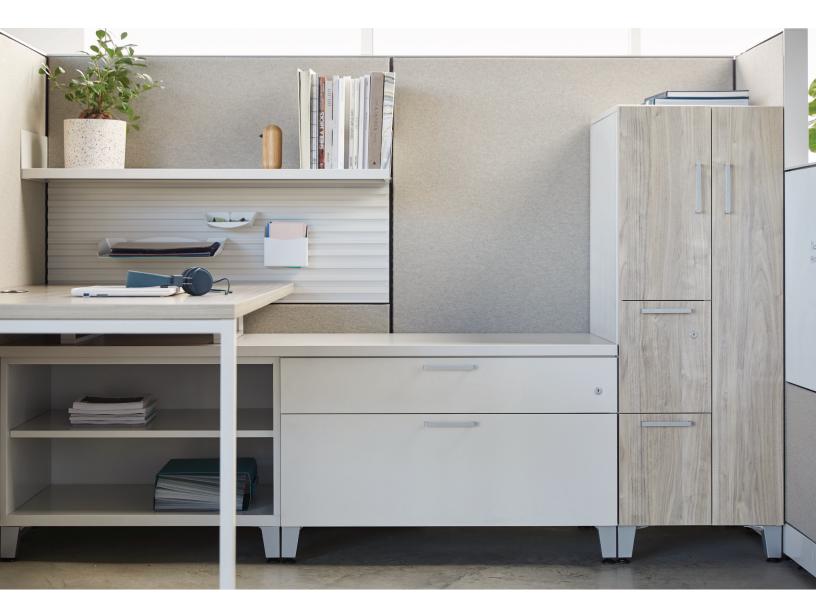

### Complete solutions for the way you work.

Enhance your workspace's function and design with Align credenzas and towers. The clean-lined aesthetic integrates seamlessly into any setting, while the ample storage space allows you to keep your resources right where you need them, visible or stored, to help you get the most out of your workstation.

Add a cushion to mobile pedestals and credenzas to supplement seating.

Integrate lockers and cubbies into Storage Islands to create collaboration zones. Digital Lock options keep your gear secure and out of sight.