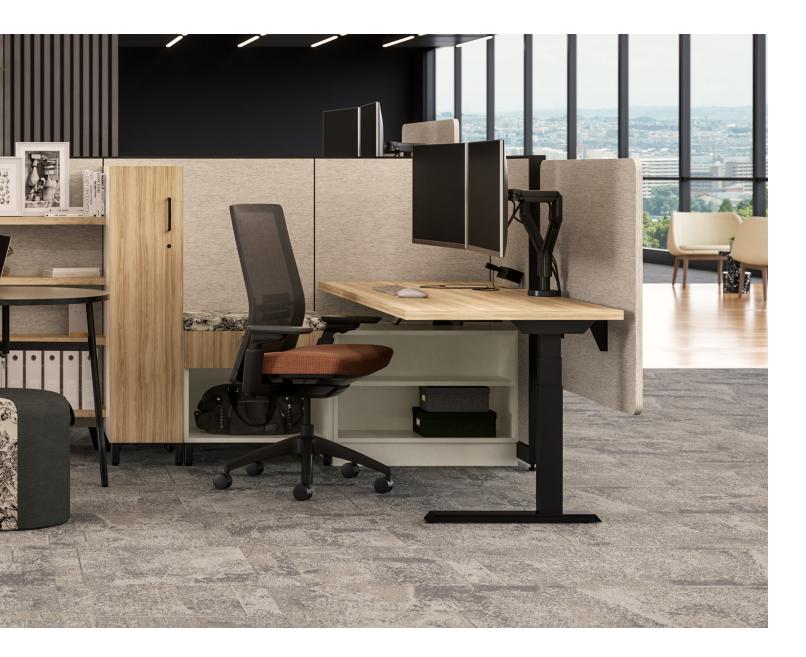

# Expand your capability. Complement your style.

Align storage components provide function while adding clean, contemporary design appeal. They don't just store your files and personal belongings - they can also act as supplementary seating when your space turns into a collaborative area. They pull double-duty as workstation support pieces, fitting seamlessly with Allsteel systems furniture. Align credenzas, pedestals, lockers, and towers are built tough to meet today's workplace demands.

Make a statement when you add a pop of color with single or dual paint.

Be efficient with space-saving height adjustable integrated credenzas and wire management sleeves