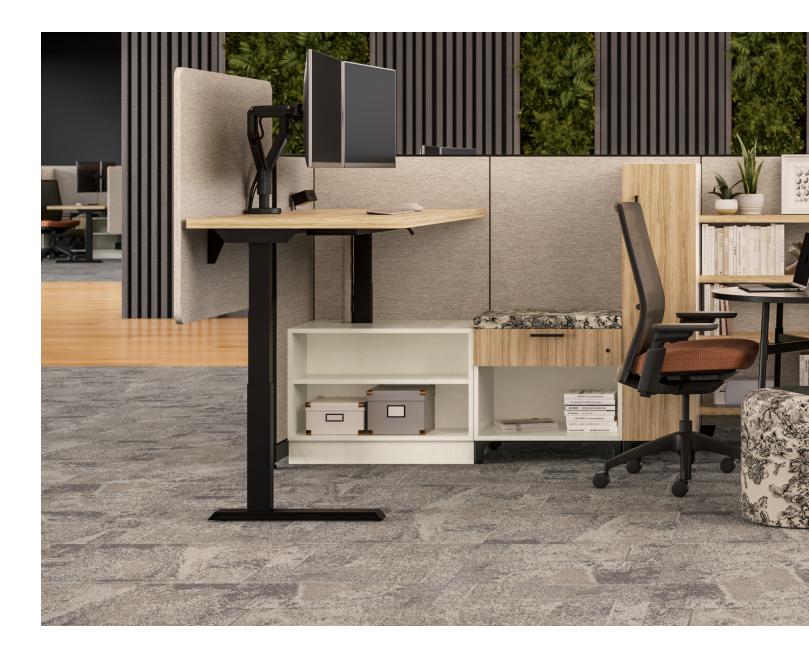

# Expand your capability. Complement your style.

Align storage components provide function while adding clean, contemporary design appeal. They don't just store your files and personal belongings - they can also act as supplementary seating when your space turns into a collaborative area. They pull double-duty as workstation support pieces, fitting seamlessly with Allsteel systems furniture. Align credenzas, pedestals, lockers, and towers are built tough to meet today's workplace demands.

Make a statement when you add a pop of color with single or dual paint.

Be efficient with space-saving height adjustable integrated credenzas and wire management sleeves