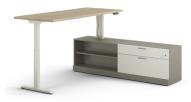

### Complete solutions for the way you work.

Enhance your workspace's function and design with Align credenzas and towers. The clean-lined aesthetic integrates seamlessly into any setting, while the ample storage space allows you to keep your resources right where you need them, visible or stored, to help you get the most out of your workstation.

Make a statement when you add a pop of color with single or dual paint.

Be efficient with space-saving height adjustable integrated credenzas and wire management sleeves