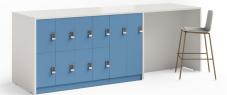

Add a cushion to mobile pedestals and credenzas to supplement seating.

Integrate lockers and cubbies into Storage Islands to create collaboration zones. Digital Lock options keep your gear secure and out of sight.

### Credenzas

儞

Open Open/Open Box/File Open/File Box/Open

Double Credenza Box/File/Open

Lockers & Wardrobes

Single

ŀ ŀ

Cubby