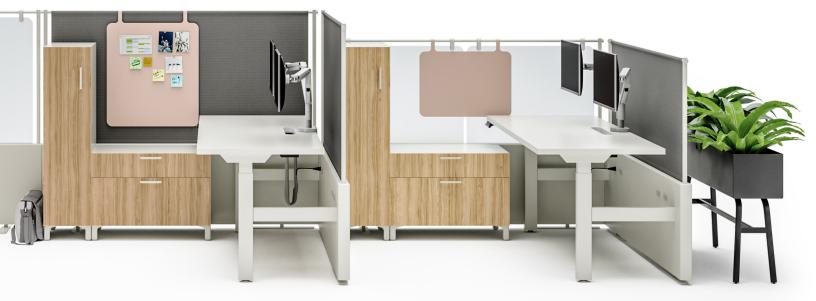

# Expand your capability. Complement your style.

Align storage components provide function while adding clean, contemporary design appeal. They don't just store your files and personal belongings - they can also act as supplementary seating when your space turns into a collaborative area. They pull double-duty as workstation support pieces, fitting seamlessly with Allsteel systems furniture. Align credenzas, pedestals, lockers, and towers are built tough to meet today's workplace demands.

### Complete solutions for the way you work.

Enhance your workspace's function and design with Align credenzas and towers. The clean-lined aesthetic integrates seamlessly into any setting, while the ample storage space allows you to keep your resources right where you need them, visible or stored, to help you get the most out of your workstation.

Make a statement when you add a pop of color with single or dual paint.

Be efficient with space-saving height adjustable integrated credenzas and wire management sleeves