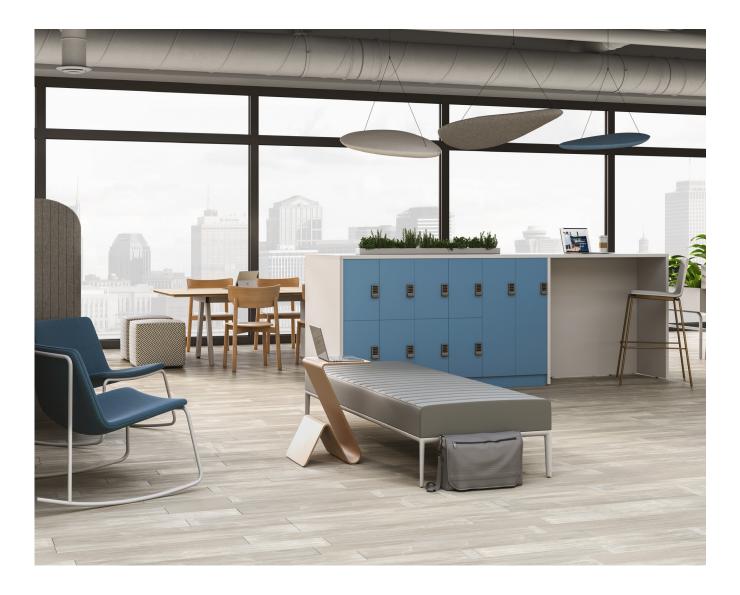

# Expand your capability. Complement your style.

Align storage components provide function while adding clean, contemporary design appeal. They don't just store your files and personal belongings - they can also act as supplementary seating when your space turns into a collaborative area. They pull double-duty as workstation support pieces, fitting seamlessly with Allsteel systems furniture. Align credenzas, pedestals, lockers, and towers are built tough to meet today's workplace demands.

### Complete solutions for the way you work.

Enhance your workspace's function and design with Align credenzas and towers. The clean-lined aesthetic integrates seamlessly into any setting, while the ample storage space allows you to keep your resources right where you need them, visible or stored, to help you get the most out of your workstation.

Add a cushion to mobile pedestals and credenzas to supplement seating.

Integrate lockers and cubbies into Storage Islands to create collaboration zones. Digital Lock options keep your gear secure and out of sight.