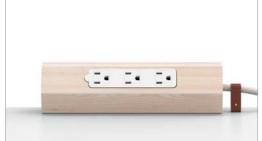

Rectangular Module

**Round Module** 

**Power Puck** 

Wood Power Strip

**Bezel Mounted Module** 

Above/Below Worksurface Module

Quad Power Tap

## Power Modules

The keys to power and data are accessibility and versatility throughout the workplace. Power modules deliver on both through USB-A and USB-C integration and a variety of aesthetic options.