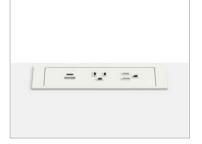

Rectangular Module

**Round Module** 

**Power Puck** 

Wood Power Strip

**Bezel Mounted Module** 

Above/Below Worksurface Module

Quad Power Tap

## Power Modules

The keys to power and data are accessibility and versatility throughout the workplace. Power modules deliver on both through USB-A and USB-C integration and a variety of aesthetic options.