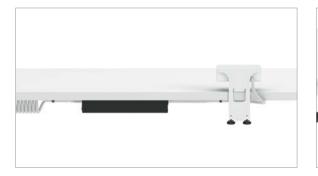

# Wire Management

Cables and cords can clutter and congest, but these versatile organizers create order from chaos, enhancing orderliness and comfort. Options that integrate with height adjustable worksurfaces deliver increased wellness to the workstation.

Power Modesty

Telescoping Wire Chase

Flip-Down Trough and Cable Trays

Wire Cleat

O-Leg Wire Chase