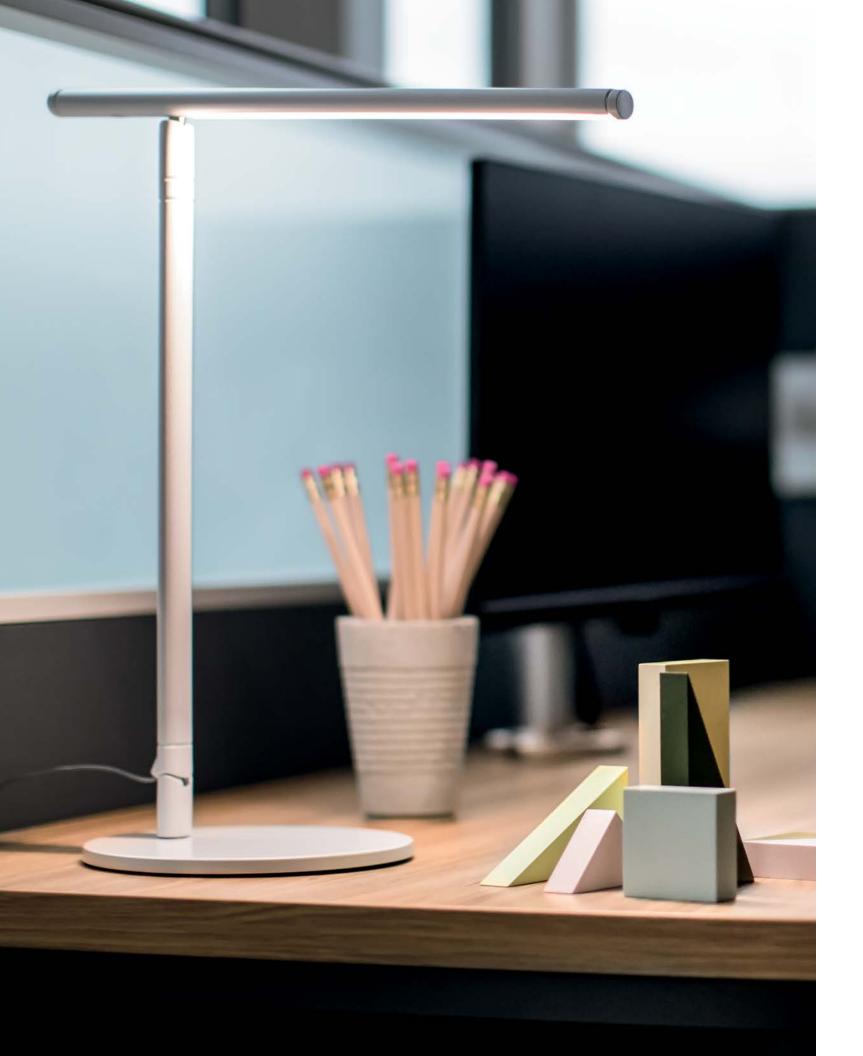

## Lighting

These products are ideal for creating workplace lighting solutions that support both visual and technological needs. High-power LED lamps provide longer-lasting, brighter power.

#### Wand™ LED Task Light

- Simple, clean, freestanding design
- Powerful 7.7 -watt LED for efficiency and long life
- Hi/low switch allows you to customize the amount of light
- Color options include silver and white
- Optional Occupancy Sensor