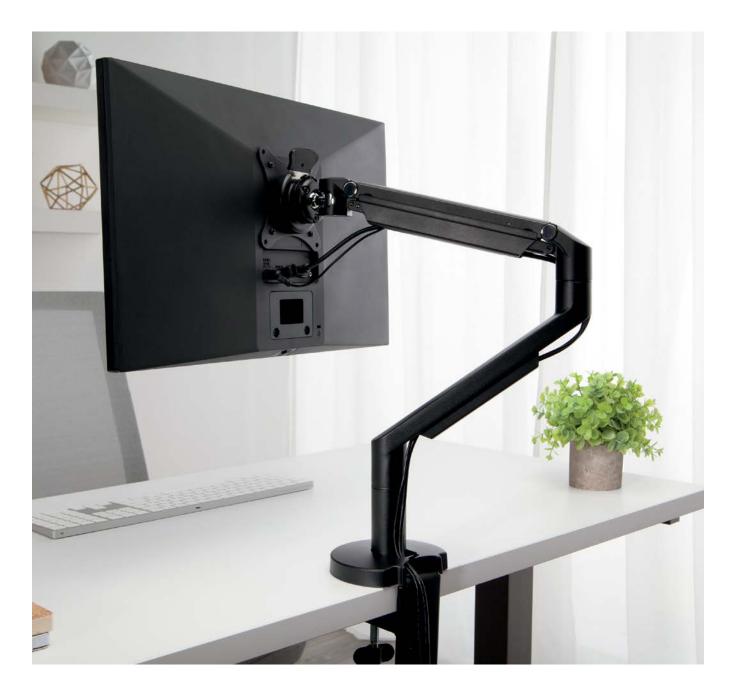

### Monitor Arms

Today's displays demand stability and movement, anchoring solidly but never inflexibly. The versatility of these display arms enables a range of orientations and configurations, ideal for the diverse needs of today and tomorrow.