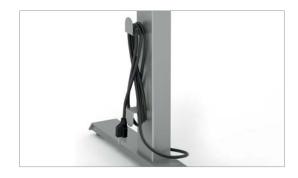

# Wire Management

Cables and cords can clutter and congest, but these versatile organizers create order from chaos, enhancing orderliness and comfort. Options that integrate with height adjustable worksurfaces deliver increased wellness to the workstation.

Power Modesty

Telescoping Wire Chase

Flip-Down Trough and Cable Trays

Wire Cleat

O-Leg Wire Chase