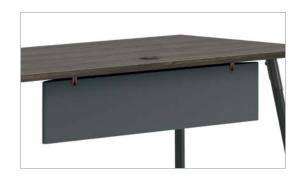

# Wire Management

Cables and cords can clutter and congest, but these versatile organizers create order from chaos, enhancing orderliness and comfort. Options that integrate with height adjustable worksurfaces deliver increased wellness to the workstation.

Power Modesty

Telescoping Wire Chase

Flip-Down Trough and Cable Trays

Wire Cleat

O-Leg Wire Chase