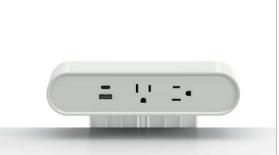

Rectangular Module

**Round Module** 

**Power Puck** 

Wood Power Strip

**Bezel Mounted Module** 

Above/Below Worksurface Module

Quad Power Tap

## Power Modules

The keys to power and data are accessibility and versatility throughout the workplace. Power modules deliver on both through USB-A and USB-C integration and a variety of aesthetic options.