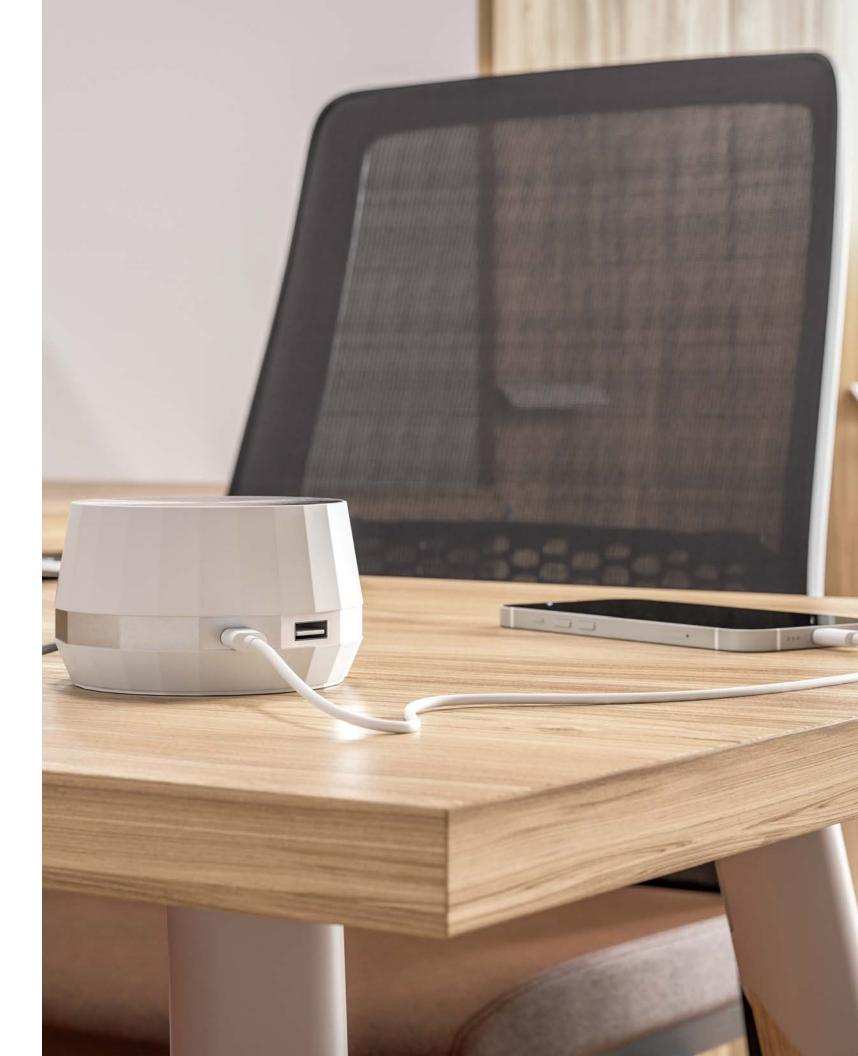

Rectangular Module

**Round Module** 

**Power Puck** 

Wood Power Strip

**Bezel Mounted Module** 

Above/Below Worksurface Module

Quad Power Tap

## Power Modules

The keys to power and data are accessibility and versatility throughout the workplace. Power modules deliver on both through USB-A and USB-C integration and a variety of aesthetic options.