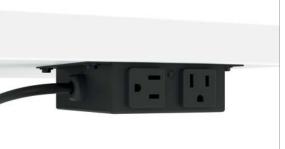

Rectangular Module

**Round Module** 

**Power Puck** 

Wood Power Strip

**Bezel Mounted Module** 

Above/Below Worksurface Module

Quad Power Tap

## Power Modules

The keys to power and data are accessibility and versatility throughout the workplace. Power modules deliver on both through USB-A and USB-C integration and a variety of aesthetic options.