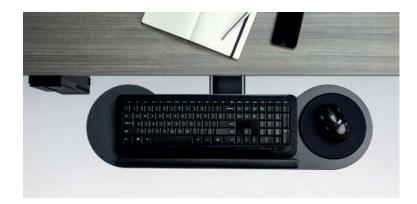

#### **Keyboard Tray**

- Short, Medium, and Long options
- Lift and lock intuitive height adjustment
- Positive and negative tilt for best ergonomic positioning
- +10/-20 tilt adjustment and 360° rotation provides support of neutral position of shoulders, arms, and wrists while accommodating multiple working postures