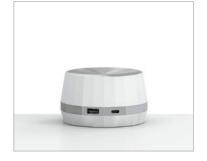

Rectangular Module

**Round Module** 

**Power Puck** 

Wood Power Strip

**Bezel Mounted Module** 

Above/Below Worksurface Module

Quad Power Tap

## Power Modules

The keys to power and data are accessibility and versatility throughout the workplace. Power modules deliver on both through USB-A and USB-C integration and a variety of aesthetic options.