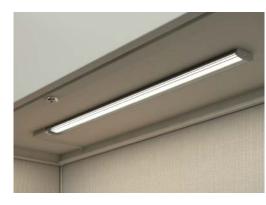

### **Undercabinet Lights**

- Undercabinet LED lights can be linked together and powered with a single switch
- Optional occupancy sensor automatically turns off the fixture after 30 minutes of no detection and back on as the user re-enters the detection range
- Recessed task lights with fluorescent bulbs and electronic ballast for longer bulb life are also available