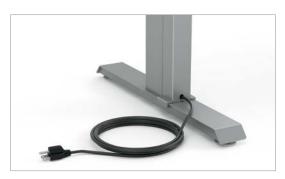

# Wire Management

Cables and cords can clutter and congest, but these versatile organizers create order from chaos, enhancing orderliness and comfort. Options that integrate with height adjustable worksurfaces deliver increased wellness to the workstation.

Power Modesty

Telescoping Wire Chase

Flip-Down Trough and Cable Trays

Wire Cleat

O-Leg Wire Chase