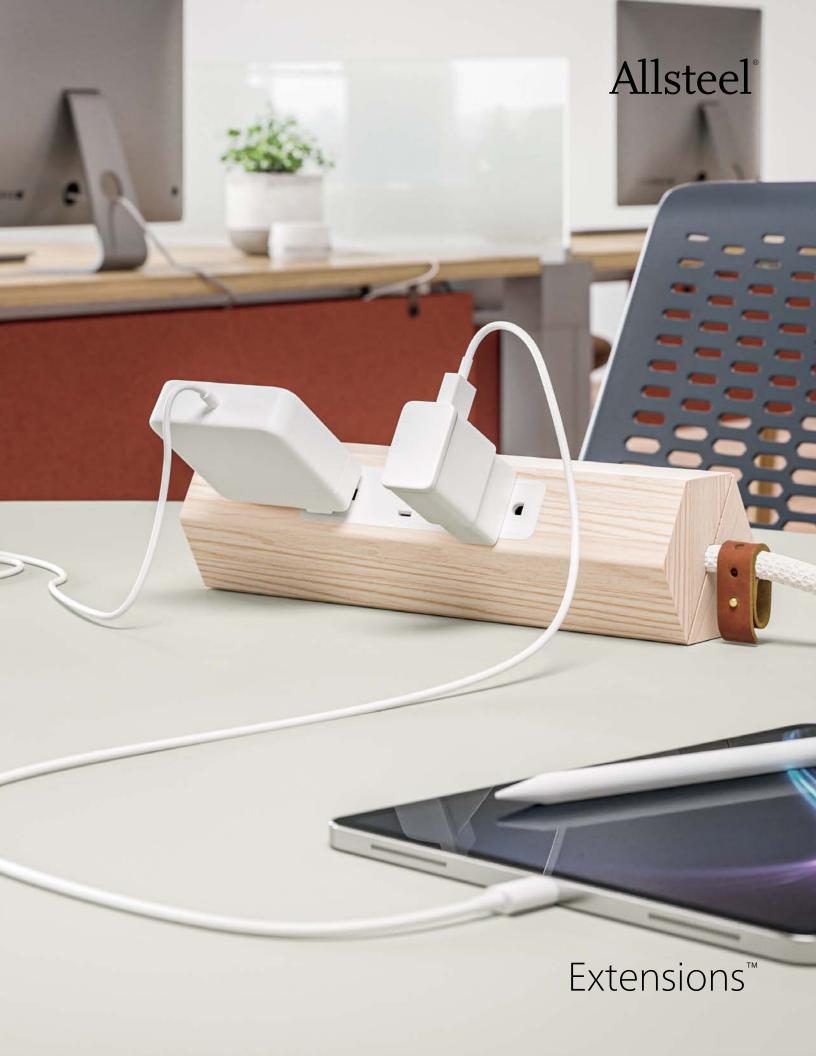

### Extensions

This collection of ergonomic, lighting, organizational, and power accessories, can be used across all Allsteel products to improve overall user health and comfort. An investment in Extensions means an investment in employees and future growth.

Rectangular Module

**Round Module** 

**Power Puck** 

Wood Power Strip

**Bezel Mounted Module** 

Above/Below Worksurface Module

Quad Power Tap

## Power Modules

The keys to power and data are accessibility and versatility throughout the workplace. Power modules deliver on both through USB-A and USB-C integration and a variety of aesthetic options.