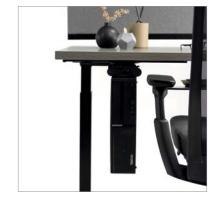

#### CPU Hammock™

- Features 360° Degree swivel with an 11" track
- Load capacity is 75 lbs
- CPU must be minimum of 3 1/4"W with maximum dimension of 64" in perimeter
- Can be used on Height Adjustable Tables if attached to spacer model AKMH