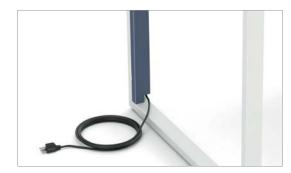

# Wire Management

Cables and cords can clutter and congest, but these versatile organizers create order from chaos, enhancing orderliness and comfort. Options that integrate with height adjustable worksurfaces deliver increased wellness to the workstation.

Power Modesty

Telescoping Wire Chase

Flip-Down Trough and Cable Trays

Wire Cleat

O-Leg Wire Chase