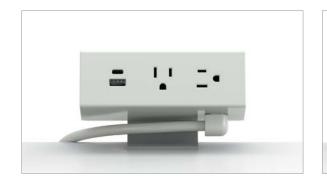

## Power Modules

The keys to power and data are accessibility and versatility throughout the workplace. Power modules deliver on both through USB-A and USB-C integration and a variety of aesthetic options.