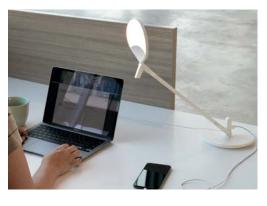

#### Wand™ LED Task Light

- Simple, clean, freestanding design
- Powerful 7.7 -watt LED for efficiency and long life
- Hi/low switch allows you to customize the amount of light
- Color options include silver and white
- Optional Occupancy Sensor