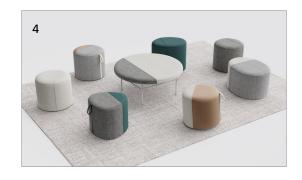

## Your Company's Culture on Display

Flexible and movable, bold or subtle, Two-Thirds solves everyday needs in unexpected ways. Working in a variety of applications that easily adapt as needs change, the Two-Thirds collection is perfect for concentration, perching, lounging, or kicking up your feet. The poufs, benches, and tables are designed to work together, both visually and functionally. Single- or dual-upholstery options allow for a variety of looks, providing the opportunity for pops of color or texture and the ability to make a bold statement.

Position Two-Thirds throughout the environment and let users decide where and how they want to sit.