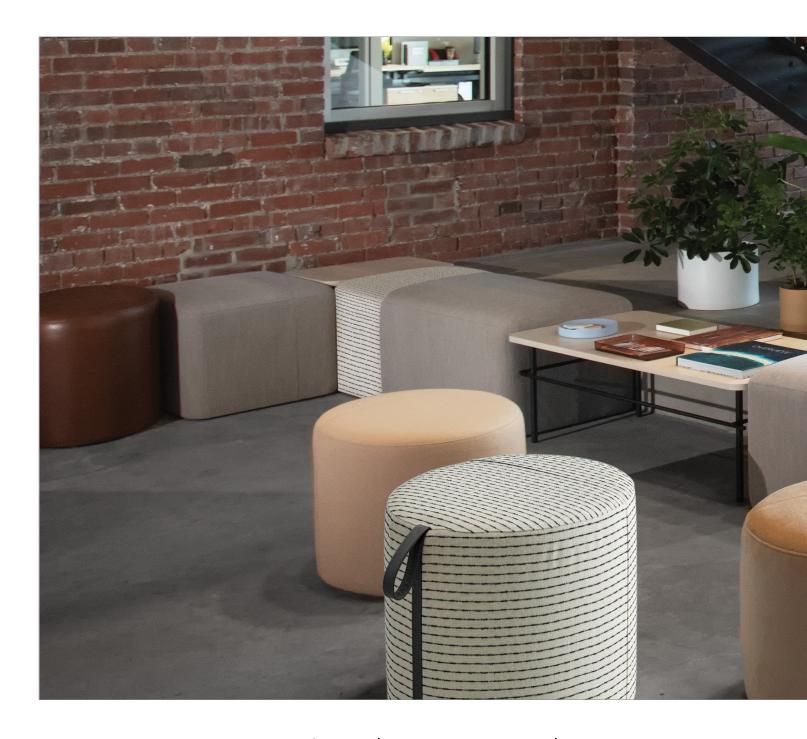

# Stand Out or Fit In

Designed to complement any aesthetic, Two-Thirds is a team player, seamlessly fitting into a variety of applications wherever or however needed. Expressive yet sophisticated, the collection of poufs, benches, and tables offers flexibility and choice for everchanging space needs. From the lobby to overflow seating in the conference room to kick-back collaboration areas, Two-Thirds easily arranges and rearranges with just a simple push, pull, or nudge.

## Your Company's Culture on Display

Flexible and movable, bold or subtle, Two-Thirds solves everyday needs in unexpected ways. Working in a variety of applications that easily adapt as needs change, the Two-Thirds collection is perfect for concentration, perching, lounging, or kicking up your feet. The poufs, benches, and tables are designed to work together, both visually and functionally. Single- or dual-upholstery options allow for a variety of looks, providing the opportunity for pops of color or texture and the ability to make a bold statement.

### Calm the Chaos

no matter how they move throughout the day.

Two-Thirds is as visually balanced as it is easily adaptable. These lightweight poufs, benches, and tables give your team the ability to mix, match, and move the pieces into configurations that work for their unique needs. The perfect solution for highly utilized multi-use spaces, the block poufs and rectangle tables relate to one another so that they can be combined to create harmony and order