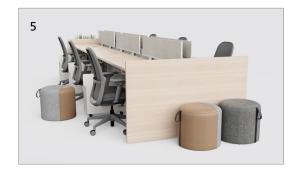

- 1 A new look for nooks. The efficient footprint makes Two-Thirds perfect for underutilized spaces.
- 2 In a pinch, poufs are ready and waiting as additional seating in spaces prone to overflow.
- **3** Two-sided seating gives users a place to work alone or together and a choice in posture.
- **4 Simple shapes** provide order within the space, while expressive design creates personality.
- 5 Pull up a seat for quick desk-side meetings or group collaboration, then simply store away.
- **6 Mix-and-match** size, shape, and color to fit your style, preference, and group activities.

### Calm the Chaos

no matter how they move throughout the day.

Two-Thirds is as visually balanced as it is easily adaptable. These lightweight poufs, benches, and tables give your team the ability to mix, match, and move the pieces into configurations that work for their unique needs. The perfect solution for highly utilized multi-use spaces, the block poufs and rectangle tables relate to one another so that they can be combined to create harmony and order