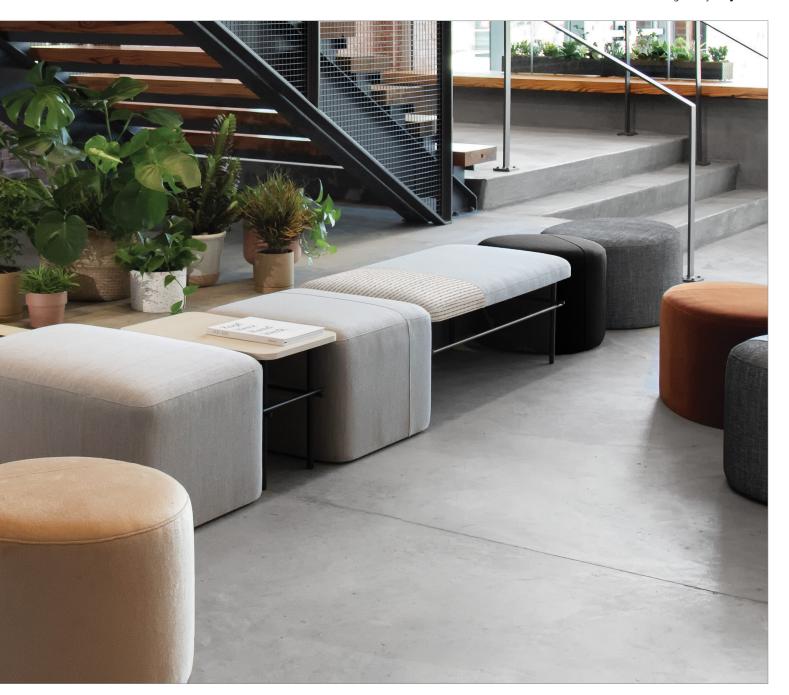

# Stand Out or Fit In

Designed to complement any aesthetic, Two-Thirds is a team player, seamlessly fitting into a variety of applications wherever or however needed. Expressive yet sophisticated, the collection of poufs, benches, and tables offers flexibility and choice for everchanging space needs. From the lobby to overflow seating in the conference room to kick-back collaboration areas, Two-Thirds easily arranges and rearranges with just a simple push, pull, or nudge.

## Your Company's Culture on Display

Flexible and movable, bold or subtle, Two-Thirds solves everyday needs in unexpected ways. Working in a variety of applications that easily adapt as needs change, the Two-Thirds collection is perfect for concentration, perching, lounging, or kicking up your feet. The poufs, benches, and tables are designed to work together, both visually and functionally. Single- or dual-upholstery options allow for a variety of looks, providing the opportunity for pops of color or texture and the ability to make a bold statement.

### Calm the Chaos

no matter how they move throughout the day.

Two-Thirds is as visually balanced as it is easily adaptable. These lightweight poufs, benches, and tables give your team the ability to mix, match, and move the pieces into configurations that work for their unique needs. The perfect solution for highly utilized multi-use spaces, the block poufs and rectangle tables relate to one another so that they can be combined to create harmony and order