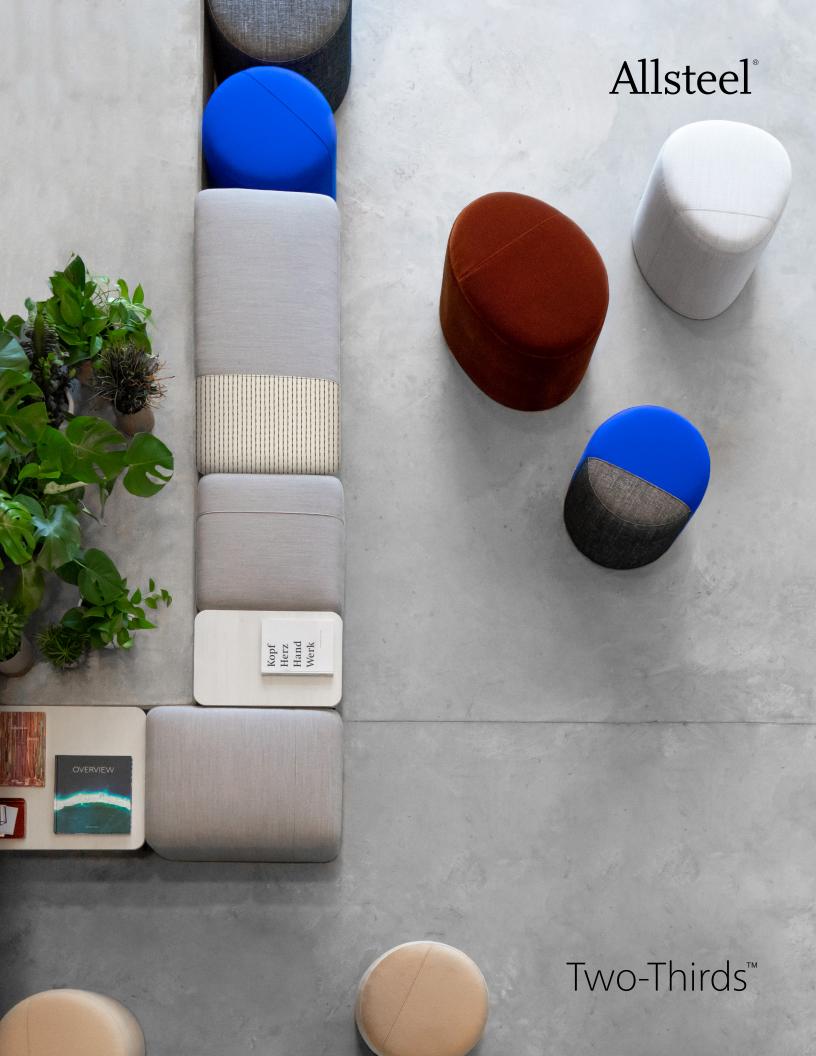

# Stand Out or Fit In

Designed to complement any aesthetic, Two-Thirds is a team player, seamlessly fitting into a variety of applications wherever or however needed. Expressive yet sophisticated, the collection of poufs, benches, and tables offers flexibility and choice for everchanging space needs. From the lobby to overflow seating in the conference room to kick-back collaboration areas, Two-Thirds easily arranges and rearranges with just a simple push, pull, or nudge.

## Your Company's Culture on Display

Flexible and movable, bold or subtle, Two-Thirds solves everyday needs in unexpected ways. Working in a variety of applications that easily adapt as needs change, the Two-Thirds collection is perfect for concentration, perching, lounging, or kicking up your feet. The poufs, benches, and tables are designed to work together, both visually and functionally. Single- or dual-upholstery options allow for a variety of looks, providing the opportunity for pops of color or texture and the ability to make a bold statement.

### Calm the Chaos

no matter how they move throughout the day.

Two-Thirds is as visually balanced as it is easily adaptable. These lightweight poufs, benches, and tables give your team the ability to mix, match, and move the pieces into configurations that work for their unique needs. The perfect solution for highly utilized multi-use spaces, the block poufs and rectangle tables relate to one another so that they can be combined to create harmony and order