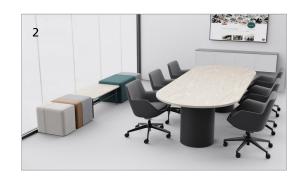

- 1 A new look for nooks. The efficient footprint makes Two-Thirds perfect for underutilized spaces.
- 2 In a pinch, poufs are ready and waiting as additional seating in spaces prone to overflow.
- **3** Two-sided seating gives users a place to work alone or together and a choice in posture.
- **4 Simple shapes** provide order within the space, while expressive design creates personality.
- 5 Pull up a seat for quick desk-side meetings or group collaboration, then simply store away.
- **6 Mix-and-match** size, shape, and color to fit your style, preference, and group activities.

Position Two-Thirds throughout the environment and let users decide where and how they want to sit.