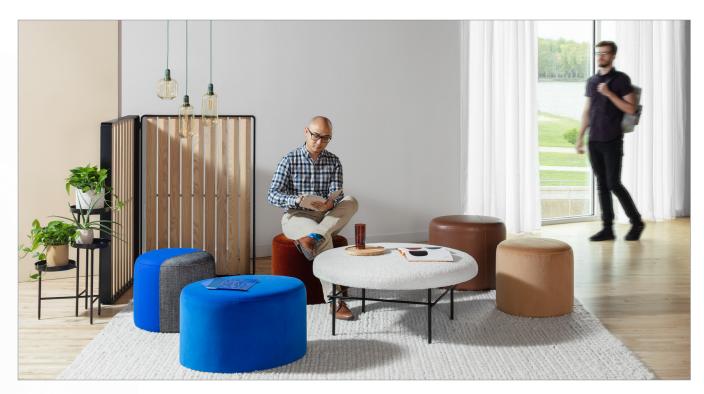

# Stand Out or Fit In

Designed to complement any aesthetic, Two-Thirds is a team player, seamlessly fitting into a variety of applications wherever or however needed. Expressive yet sophisticated, the collection of poufs, benches, and tables offers flexibility and choice for everchanging space needs. From the lobby to overflow seating in the conference room to kick-back collaboration areas, Two-Thirds easily arranges and rearranges with just a simple push, pull, or nudge.

## Your Company's Culture on Display

Flexible and movable, bold or subtle, Two-Thirds solves everyday needs in unexpected ways. Working in a variety of applications that easily adapt as needs change, the Two-Thirds collection is perfect for concentration, perching, lounging, or kicking up your feet. The poufs, benches, and tables are designed to work together, both visually and functionally. Single- or dual-upholstery options allow for a variety of looks, providing the opportunity for pops of color or texture and the ability to make a bold statement.