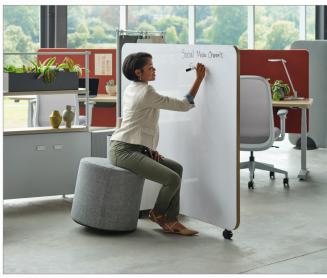

- 1 A new look for nooks. The efficient footprint makes Two-Thirds perfect for underutilized spaces.
- 2 In a pinch, poufs are ready and waiting as additional seating in spaces prone to overflow.
- **3** Two-sided seating gives users a place to work alone or together and a choice in posture.
- **4 Simple shapes** provide order within the space, while expressive design creates personality.
- 5 Pull up a seat for quick desk-side meetings or group collaboration, then simply store away.
- **6 Mix-and-match** size, shape, and color to fit your style, preference, and group activities.

Position Two-Thirds throughout the environment and let users decide where and how they want to sit.