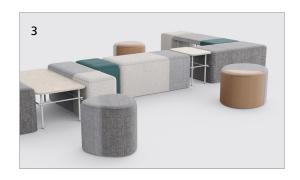

- 1 A new look for nooks. The efficient footprint makes Two-Thirds perfect for underutilized spaces.
- 2 In a pinch, poufs are ready and waiting as additional seating in spaces prone to overflow.
- **3** Two-sided seating gives users a place to work alone or together and a choice in posture.
- **4 Simple shapes** provide order within the space, while expressive design creates personality.
- 5 Pull up a seat for quick desk-side meetings or group collaboration, then simply store away.
- **6 Mix-and-match** size, shape, and color to fit your style, preference, and group activities.

## Your Company's Culture on Display

Flexible and movable, bold or subtle, Two-Thirds solves everyday needs in unexpected ways. Working in a variety of applications that easily adapt as needs change, the Two-Thirds collection is perfect for concentration, perching, lounging, or kicking up your feet. The poufs, benches, and tables are designed to work together, both visually and functionally. Single- or dual-upholstery options allow for a variety of looks, providing the opportunity for pops of color or texture and the ability to make a bold statement.