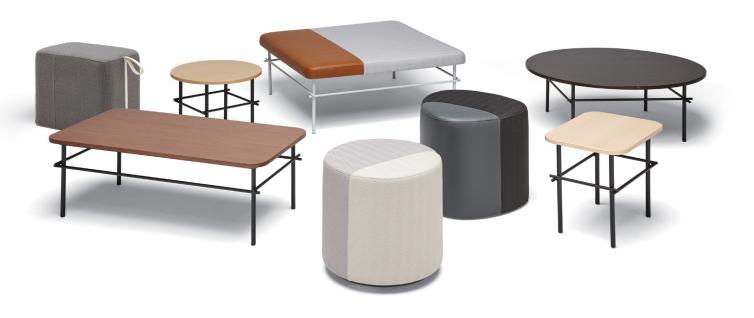

#### **Poufs**

| Round*    | Round Wobble* | Pebble*   | Pebble*   | Pebble*   |           |
|-----------|---------------|-----------|-----------|-----------|-----------|
| 18½"      | 18½"          | 17" x 22" | 18" x 20" | 21" x 28" |           |
|           |               |           |           |           |           |
| Block*    | Block*        | Block     | Block     |           | Block     |
| 14" x 21" | 21" x 21"     | 21" x 28" | 14" x 42" |           | 21" x 42" |

#### **Benches**

#### **Table Laminate Finishes**

#### Table Stratawood & Natural Veneer Finishes

Maple

Stratawood Light Cherry

Natural Light Walnut

Natural Florence Walnut

Natural Dark Rift Cut Oak