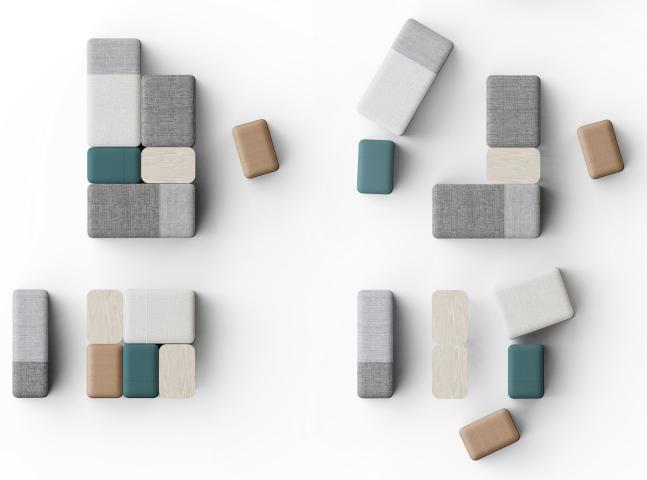

### Calm the Chaos

no matter how they move throughout the day.

Two-Thirds is as visually balanced as it is easily adaptable. These lightweight poufs, benches, and tables give your team the ability to mix, match, and move the pieces into configurations that work for their unique needs. The perfect solution for highly utilized multi-use spaces, the block poufs and rectangle tables relate to one another so that they can be combined to create harmony and order

#### **Poufs**

| Round*    | Round Wobble* | Pebble*   | Pebble*   | Pebble*   |           |
|-----------|---------------|-----------|-----------|-----------|-----------|
| 18½"      | 18½"          | 17" x 22" | 18" x 20" | 21" x 28" |           |
|           |               |           |           |           |           |
| Block*    | Block*        | Block     | Block     |           | Block     |
| 14" x 21" | 21" x 21"     | 21" x 28" | 14" x 42" |           | 21" x 42" |