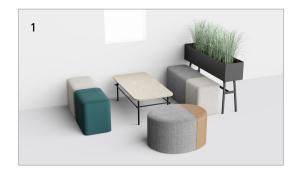

- 1 A new look for nooks. The efficient footprint makes Two-Thirds perfect for underutilized spaces.
- 2 In a pinch, poufs are ready and waiting as additional seating in spaces prone to overflow.
- **3** Two-sided seating gives users a place to work alone or together and a choice in posture.
- **4 Simple shapes** provide order within the space, while expressive design creates personality.
- 5 Pull up a seat for quick desk-side meetings or group collaboration, then simply store away.
- **6 Mix-and-match** size, shape, and color to fit your style, preference, and group activities.

Position Two-Thirds throughout the environment and let users decide where and how they want to sit.