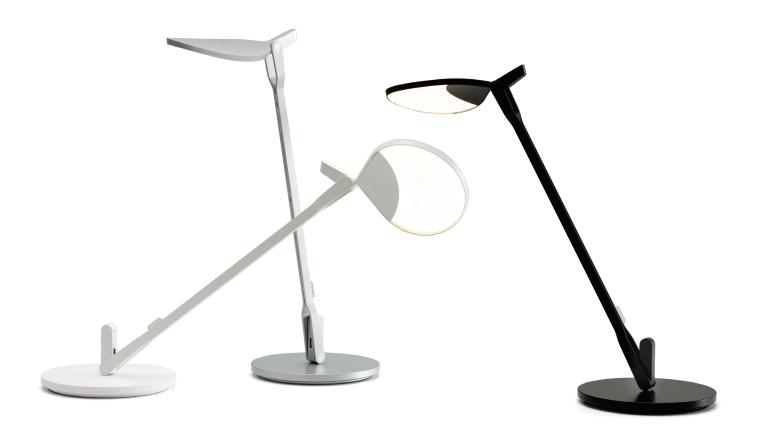

#### Task Light

Splitty offers outstanding illumination and flexibility with its unique water droplet shaped light. The thin flexible design provides users with a well-diffused light source that fits any space.

#### **Features**

7 watt LED light
Bendable lamp body, rotatable base
360-degree light head rotation
Smooth minimalist design
USB charging port in base

### Splitty Task Light | Statement of Line

Splitty Clamp Mount

Splitty Tool Tile Mount

**BASE:** 6.5" Dia **TILT ARM:** 17" H **LAMP:** 5.5" W

Warm LED Light

**USB Charging Port** 

- Curved, droplet-shaped LED head optimal for video conferencing
- 7 watt LED light for efficiency and long life
- 50,000 hours of life/ automatic shutoff after 9 hours
- Soft touch power button allows for continuous dimming from 100%-3%
- Optional additional desk clamp & tool tile mount accessories
- Color options include silver, white, and matte black
- Includes one USB-A Port