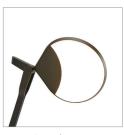

#### Task Light

Splitty offers outstanding illumination and flexibility with its unique water droplet shaped light. The thin flexible design provides users with a well-diffused light source that fits any space.

### Splitty Task Light | Statement of Line

Splitty Clamp Mount

Splitty Tool Tile Mount

**BASE:** 6.5" Dia **TILT ARM:** 17" H **LAMP:** 5.5" W

Warm LED Light

**USB Charging Port** 

- Curved, droplet-shaped LED head optimal for video conferencing
- 7 watt LED light for efficiency and long life
- 50,000 hours of life/ automatic shutoff after 9 hours
- Soft touch power button allows for continuous dimming from 100%-3%
- Optional additional desk clamp & tool tile mount accessories
- Color options include silver, white, and matte black
- Includes one USB-A Port