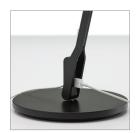

### Splitty Task Light | Statement of Line

Splitty Clamp Mount

Splitty Tool Tile Mount

**BASE:** 6.5" Dia **TILT ARM:** 17" H **LAMP:** 5.5" W

Warm LED Light

**USB Charging Port** 

- Curved, droplet-shaped LED head optimal for video conferencing
- 7 watt LED light for efficiency and long life
- 50,000 hours of life/ automatic shutoff after 9 hours
- Soft touch power button allows for continuous dimming from 100%-3%
- Optional additional desk clamp & tool tile mount accessories
- Color options include silver, white, and matte black
- Includes one USB-A Port