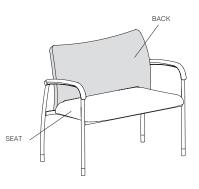

eat, and last add appropriate grade price located in third row for Back to the sum of the Grade 1 and Seat price.

Example: Grade 1 \$3,361 + grade 4 fabric Seat/back \$52 + grade 2 fabric Arms \$26 = \$3,439

Back

| 1     |     | 10 | 271 | 19 | 624   | L1 | 289   |
|-------|-----|----|-----|----|-------|----|-------|
| 2     | 26  | 11 | 304 | 20 | 665   | L2 | 543   |
| 3     | 50  | 12 | 337 | 21 | 706   | L3 | 847   |
| COM/4 | 75  | 13 | 378 | 22 | 747   | L4 | 1,101 |
| 5     | 107 | 14 | 419 | 23 | 829   | L5 | 1,355 |
| 6     | 140 | 15 | 459 | 24 | 911   |    |       |
| 7     | 173 | 16 | 501 | 25 | 993   |    |       |
| 8     | 205 | 17 | 542 | 26 | 1,075 |    |       |
| 9     | 238 | 18 | 583 | 27 | 1,157 |    |       |
|       |     |    |     |    |       |    |       |



## TO ORDER PLEASE SPECIFY THE FOLLOWING:

| MODEL NUMBER | FRA        | AME             | <br>GANGING                                                               | - | LAMMABILITY<br>ATING | ⅃. | GORE<br>BARRIER | ⅃. | SEAT<br>UPHOLSTERY                                        | BACK<br>UPHOLSTERY                                        |
|--------------|------------|-----------------|---------------------------------------------------------------------------|---|----------------------|----|-----------------|----|-----------------------------------------------------------|-----------------------------------------------------------|
|              | P71<br>PR6 | Black<br>Silver | Ganging device<br>on leg available.<br>Please specify<br>by adding suffix | U | CTB117               |    | G