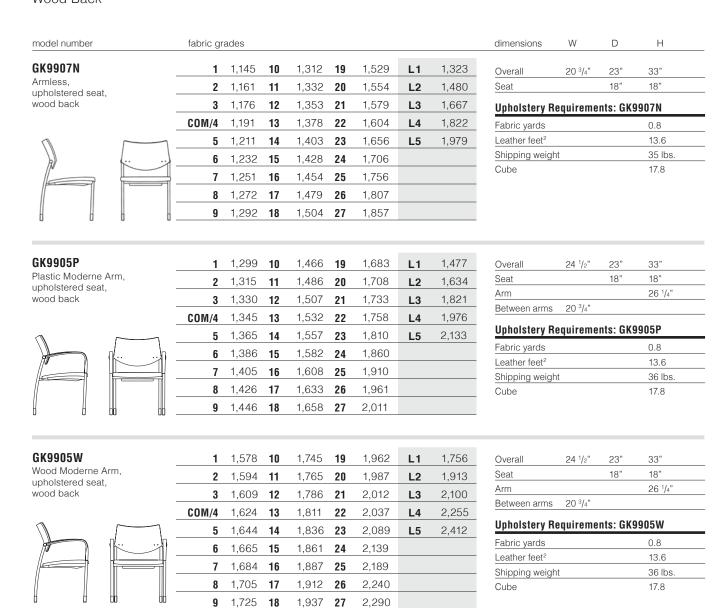

# **MULTIPURPOSE SEATING**

**GMLA15-011** Convo Barstool (pg. 43)

**GGLIV19-013** LIV Stacker (pg. 47)

**GGLIV19-043** LIV Stool (pg. 50)

**GK9901P** Molti (pg. 52)

**GK9961P** Molti Bariatric (pg. 56)

**GK9923N** Molti Stool (pg. 55)