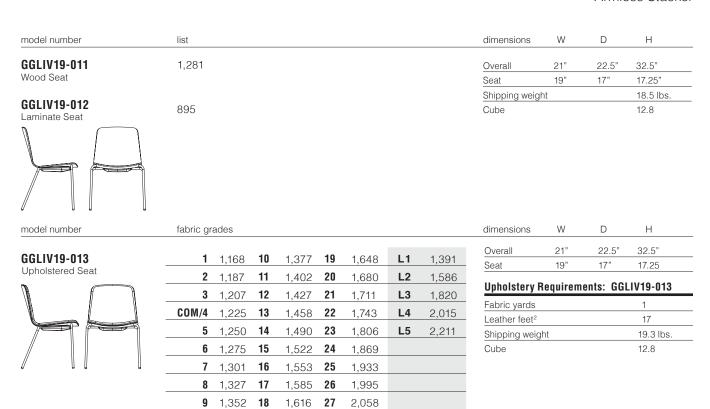

# **MULTIPURPOSE SEATING**

**GMLA15-011** Convo Barstool (pg. 43)

**GGLIV19-013** LIV Stacker (pg. 47)

**GGLIV19-043** LIV Stool (pg. 50)

**GK9901P** Molti (pg. 52)

**GK9961P** Molti Bariatric (pg. 56)

**GK9923N** Molti Stool (pg. 55)