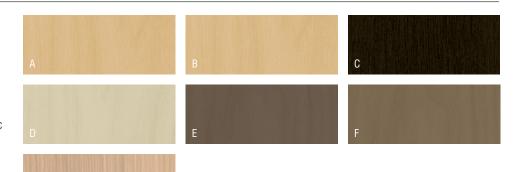

# OAK WOOD FINISHES

| Α. | Natural/Clear Oak | 300 |
|----|-------------------|-----|
| В. | Light Rift Oak    | 301 |
| C. | Dark Rift Oak     | 331 |
| D. | Phantom Ecru      | 912 |
| E. | Portico Teak      | 150 |
| F. | Silver Oak        | 100 |
| G. | Fawn Cypress      | 108 |