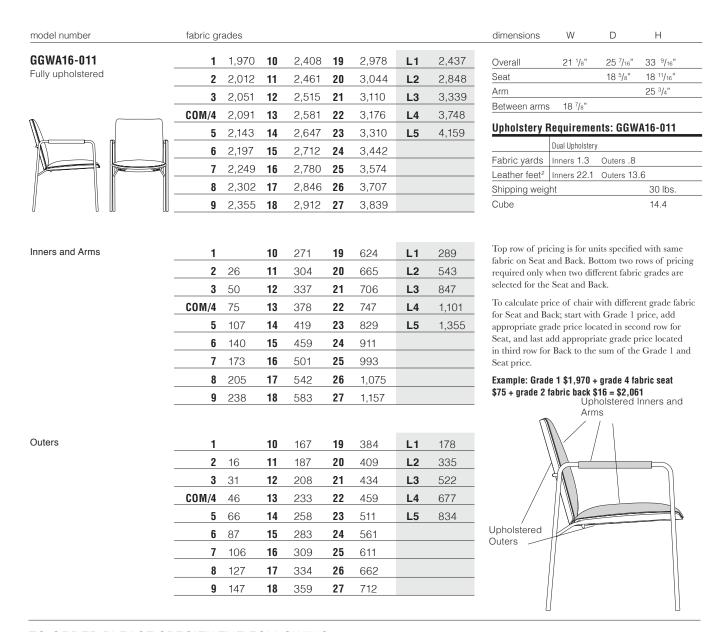

|          | 1.6             |
|                           |             | 7         | 2,142 | 16 | 2,545 | 25 | 3,151 |    |       | Leather feet <sup>2</sup> |                                  |          | 27.2            |
|                           |             | 8         | 2,182 | 17 | 2,595 | 26 | 3,252 |    |       | Shipping weigh<br>Cube    | IL                               |          | 25 lbs.<br>14.6 |
| // \                      |             | 9         | 2,223 | 18 | 2,647 | 27 | 3,353 |    |       |                           |                                  |          |                 |

# TO ORDER PLEASE SPECIFY THE FOLLOWING:

MODEL NUMBER

SPECIES & FINISH

STITCH

FLAMMABILITY



UPHOLSTERY

#### **METTA**

#### Fully Upholstered



#### TO ORDER PLEASE SPECIFY THE FOLLOWING:

MODEL NUMBER FLAMMABILITY INNERS & ARMS OUTERS UPHOLSTERY UPHOLSTERY

U CTB117 Please refer to list of available upholstery and leather selections on www.gunlocke.com

Please refer to list of available upholstery and leather selections on www.gunlocke.com

#### Example

GGWA16-011.U.DOL728.SPNNO4

GGWA16-011 U

MODEL NUMBER FLAMMABILITY

INNERS & ARM

SPNN04 OUTERS UPHOLSTERY

| model number | fabric gr | ades  |    |       |    |       |    |       |  |
|--------------|-----------|-------|----|-------|----|-------|----|-------|--|
| GGWA16-021   | 1         | 2,245 | 10 | 2,516 | 19 | 2,869 | L1 | 2,534 |  |
| Wood shell   | 2         | 2,271 | 11 | 2,549 | 20 | 2,910 | L2 | 2,788 |  |
|              | 3         | 2,295 | 12 | 2,582 | 21 | 2,