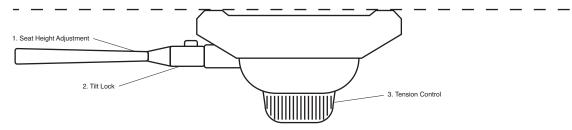

of recline in the backrest for example, the seat pan only tilts back 5 degrees

#### **Single Point Mid Tilt**

Mid tilt employs a basic tilt mechanism that's located in the center or back of the seat to tilt the seat pan and backrest in tandem. The angle of the front of the seat increases at the same rate as the backrest.

#### Single Point Knee Tilt

With a Knee tilt, the pivoting point is located near the very front of the seat, resulting in a wide angle tilt that still keeps the front of the seat relatively level. Knee tilt combines some qualities of synchro and mid tilting. With the pivoting point near the front of the seat, your feet remain on the ground even with a larger recline in the seat pan and backrest.







#### **CONTROL HOW TO'S**

#### Mid-Tilt and Knee Tilt Mechanism



#### 1. SEAT HEIGHT ADJUSTMENT

Slightly lift body weight off seat and pull up on paddle to increase or decrease height. Release lever to lock into desired height.

#### 2. TILT LOCK

Push handle in towards center of control. This will lock the position of the tilt. Pull handle out to allow for free tilting.

#### 3. TENSION CONTROL

Decrease tension by rotating the knob left. Increase tension by rotating the knob right.

#### **Synchro-Tilt Mechanism**



#### 1. SEAT HEIGHT ADJUSTMENT 2. TENSION CONTROL

Slightly lift body weight off seat and pull up on paddle to increase height, or remain seated and pull up on paddle to decrease height. Release paddle to lock into desired height.

Extend Tension Control knob out to adjust. Increase tension by rotating the knob forward. Decrease tensio