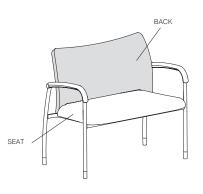

te price of chair with different grade fabric

for Seat and Back; start with Grade 1 price, add appropriate grade price located in second row for Seat, and

last add appropriate grade price located in third row for

| 1     |     | 10 | 271 | 19 | 624   | L1 | 289   |
|-------|-----|----|-----|----|-------|----|-------|
| 2     | 26  | 11 | 304 | 20 | 665   | L2 | 543   |
| 3     | 50  | 12 | 337 | 21 | 706   | L3 | 847   |
| COM/4 | 75  | 13 | 378 | 22 | 747   | L4 | 1,101 |
| 5     | 107 | 14 | 419 | 23 | 829   | L5 | 1,355 |
| 6     | 140 | 15 | 459 | 24 | 911   |    |       |
| 7     | 173 | 16 | 501 | 25 | 993   |    |       |
| 8     | 205 | 17 | 542 | 26 | 1,075 |    |       |
| 9     | 238 | 18 | 583 | 27 | 1,157 |    |       |
|       |     |    |     |    |       |    |       |



#### TO ORDER PLEASE SPECIFY THE FOLLOWING:

**3** 34

**5** 75

6 98

**8** 142

9 165

52

119

COM/4

12

13

14

15

16

17

18

234

262

290

319

347

375

404

21

22

23

24

25

26

27

489

517

574

631

687

745

802

L3

L4

L5

587

762

938

|              |             |                      |         |                                 |                                                 |                                                                                                                                                |                       | _]. |                 |                                                                                                                                            | _