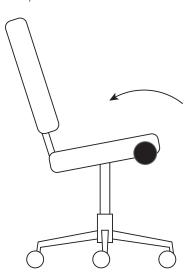

different ratio (usually 2:1) as you lean back. For every 10 degrees of recline in the backrest for example, the seat pan only tilts back 5 degrees

#### **Single Point Mid Tilt**

Mid tilt employs a basic tilt mechanism that's located in the center or back of the seat to tilt the seat pan and backrest in tandem. The angle of the front of the seat increases at the same rate as the backrest.

#### Single Point Knee Tilt

With a Knee tilt, the pivoting point is located near the very front of the seat, resulting in a wide angle tilt that still keeps the front of the seat relatively level. Knee tilt combines some qualities of synchro and mid tilting. With the pivoting point near the front of the seat, your feet remain on the ground even with a larger recline in the seat pan and backrest.







#### **CONTROL HOW TO'S**

#### Mid-Tilt and Knee Tilt Mechanism



#### 1. SEAT HEIGHT ADJUSTMENT

Slightly lift body weight off seat and pull up on paddle to increase or decrease height. Release lever to lock into desired height.

#### 2. TILT LOCK

Push handle in towards center of control. This will lock the position of the tilt. Pull handle out to allow for free tilting.

#### 3. TENSION CONTROL

Decrease tension by rotating the knob left. Increase tension by rotating the knob right.

#### **Synchro-Tilt Mechanism**



#### 1. SEAT HEIGHT ADJUSTMENT 2. TENSION CONTROL

Slightly lift body weight off seat and pull up on paddle to increase height, or remain seated and pull up on paddle to decrease height. Release paddle to lock into desired height.

Extend Tension Control knob out to ad