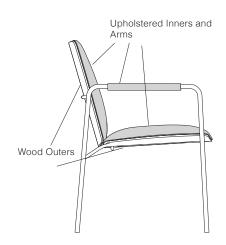

up> / <sub>4</sub> " | 33 <sup>9</sup> / <sub>16</sub> "" |   |
| Seat         |                      | 18 <sup>5</sup> /8"              | 18 11/16"                          | _ |
| Arm          |                      |                                  | 25 <sup>3</sup> / <sub>4</sub> "   |   |
| Between arms | 18 <sup>7</sup> /8"  |                                  |                                    |   |
|              |                      |                                  |                                    |   |

| Upholstery Requirements:  | : GGWA16-021 |
|---------------------------|--------------|
| Fabric yards              | 1.3          |
| Leather feet <sup>2</sup> | 22.1         |
| Shipping weight           | 13 lbs.      |
| Cube                      | 14.4         |



#### TO ORDER PLEASE SPECIFY THE FOLLOWING:

MODEL NUMBER **FLAMMABILITY OUTERS FINISH** 

> Walnut finishes on Walnut Cherry finishes on Cherry Maple finishes on Maple Oak finishes on Oak

Walnut, Cherry, and Maple shells are quarter cut; Oak shells are rift cut. Please refer to the Metta product page on www.gunlocke.com for standard finish options.

**RATING** 

U CTB117

**INNERS & ARMS UPHOLSTERY** 

Please refer to list of available upholstery and leather selections on www.gunlocke.com

#### Example

GGWA16-021.215.U.DOL728

GGWA16-021 215 MODEL NUMBER OUTERS FINISH FLAMMABILITY

DOL728 INNERS & ARMS UPHOLSTERY

model number fabric grades dimensions GGJA14-011 **1** 1,761 10 2,053 19 2,433 L1 2,073 Open arm, 2 1,788 11 2,088 20 2,478 L2 2,346 upholstered seat and back wood top rail