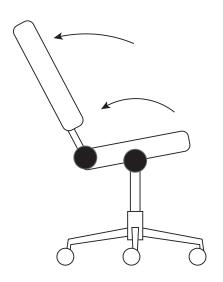

t a different ratio (usually 2:1) as you lean back. For every 10 degrees of recline in the backrest for example, the seat pan only tilts back 5 degrees

#### **Single Point Mid Tilt**

Mid tilt employs a basic tilt mechanism that's located in the center or back of the seat to tilt the seat pan and backrest in tandem. The angle of the front of the seat increases at the same rate as the backrest.

#### Single Point Knee Tilt

With a Knee tilt, the pivoting point is located near the very front of the seat, resulting in a wide angle tilt that still keeps the front of the seat relatively level. Knee tilt combines some qualities of synchro and mid tilting. With the pivoting point near the front of the seat, your feet remain on the ground even with a larger recline in the seat pan and backrest.







#### **CONTROL HOW TO'S**

#### Mid-Tilt and Knee Tilt Mechanism



#### 1. SEAT HEIGHT ADJUSTMENT

Slightly lift body weight off seat and pull up on paddle to increase or decrease height. Release lever to lock into desired height.

#### 2. TILT LOCK

Push handle in towards center of control. This will lock the position of the tilt. Pull handle out to allow for free tilting.

#### 3. TENSION CONTROL

Decrease tension by rotating the knob left. Increase tension by rotating the knob right.

#### **Synchro-Tilt Mechanism**



#### 1. SEAT HEIGHT ADJUSTMENT 2. TENSION CONTROL

Slightly lift body weight off seat and pull up on paddle to increase height, or remain seated and pull up on paddle to decrease height. Release paddle to lock into desired height.

Extend Tension Control knob out t