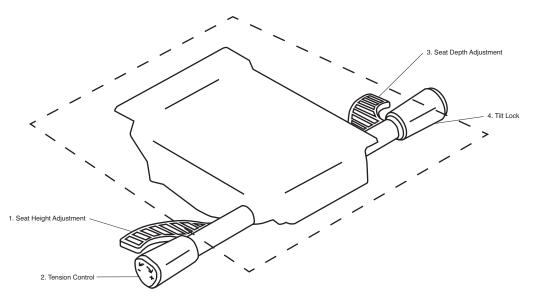

e tilt that still keeps the front of the seat relatively level. Knee tilt combines some qualities of synchro and mid tilting. With the pivoting point near the front of the seat, your feet remain on the ground even with a larger recline in the seat pan and backrest.







#### **CONTROL HOW TO'S**

#### Mid-Tilt and Knee Tilt Mechanism



#### 1. SEAT HEIGHT ADJUSTMENT

Slightly lift body weight off seat and pull up on paddle to increase or decrease height. Release lever to lock into desired height.

#### 2. TILT LOCK

Push handle in towards center of control. This will lock the position of the tilt. Pull handle out to allow for free tilting.

#### 3. TENSION CONTROL

Decrease tension by rotating the knob left. Increase tension by rotating the knob right.

#### **Synchro-Tilt Mechanism**



#### 1. SEAT HEIGHT ADJUSTMENT 2. TENSION CONTROL

Slightly lift body weight off seat and pull up on paddle to increase height, or remain seated and pull up on paddle to decrease height. Release paddle to lock into desired height.

Extend Tension Control knob out to adjust. Increase tension by rotating the knob forward. Decrease tension by rotating the knob rearward. Push tension control knob in to original position when finished adjusting tension.

#### 3. SEAT DEPTH ADJUSTMENT

Pull up on lever while seated and slide forward or rearward to desired depth. Release paddle handle to engage.

#### 4. TILT LOCK

Lean back fully back in chair, then rotate handle forward to engage lockout. Rotate handle forward, then lean back into the chair to release the tilt lock feature.

67

#### **Manual