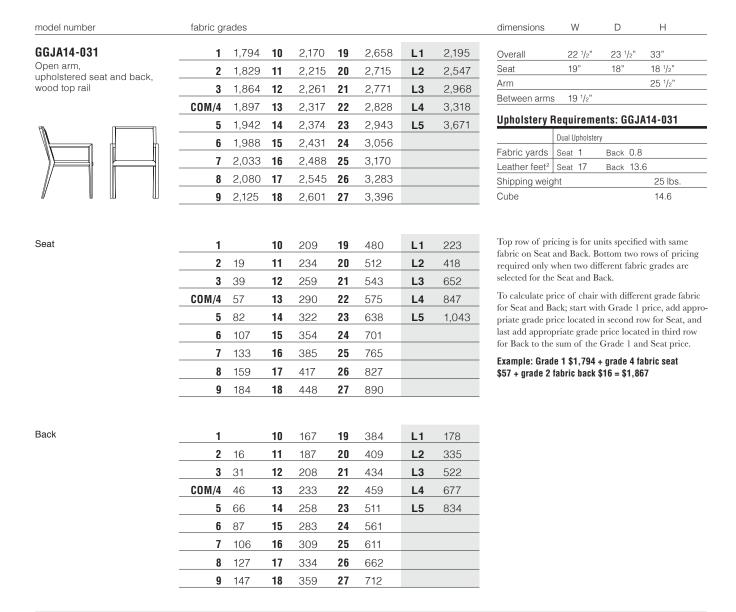

| Cube                                | 14.6    |  |  |  |  |  |  |  |  |

#### TO ORDER PLEASE SPECIFY THE FOLLOWING:

#### **MODEL NUMBER**

#### **SPECIES & FINISH**

#### **FLAMMABILITY RATING**

#### **UPHOLSTERY**

These seating models are available in the following hardwoods:

Maple Ash

NE QA

Please refer to the Savor™ product page on www.gunlocke.com for standard finish options.

Cherry finishes on Maple Maple finishes on Maple Cherry finishes on Ash Walnut finishes on Ash

Oak finishes on Ash Natural Oak 300 not available on Ash.. U CTB117

Please refer to list of available upholstery and leather selections on www.gunlocke.com

Example

GGJA14-011.NE800.U.DOL728

GGJA14-011 MODEL NUMBER

36

NE800 SPECIES & FINISH

FLAMMABILITY

DOL728 UPHOLSTERY

#### Guest | Dual Upholstery



#### TO ORDER PLEASE SPECIFY THE FOLLOWING:

#### **FLAMMABILITY** MODEL NUMBER **SPECIES & FINISH** SEAT BACK **UPHOLSTERY** RATING **UPHOLSTERY** These seating models are available in the following hardwoods: U CTB117 Please refer to list of Please refer to list of available upholstery and leather selections available upholstery and leather selections on NE QA Maple www.aunlocke.com on www.gunlocke.com

Please refer to the Savor product page on www.gunlocke.com for standard finish options. Cherry finishes on Maple

Manle finishes on Manle Cherry finishes on Ash Walnut finishes on Ash Oak finishes on Ash

Ash

Natural Oak 300 not available on Ash.

#### Example

## TIA™ GUEST

Single Upholstery

| model number               | fabric gra | ides  |    |       |    |       |    |       | d