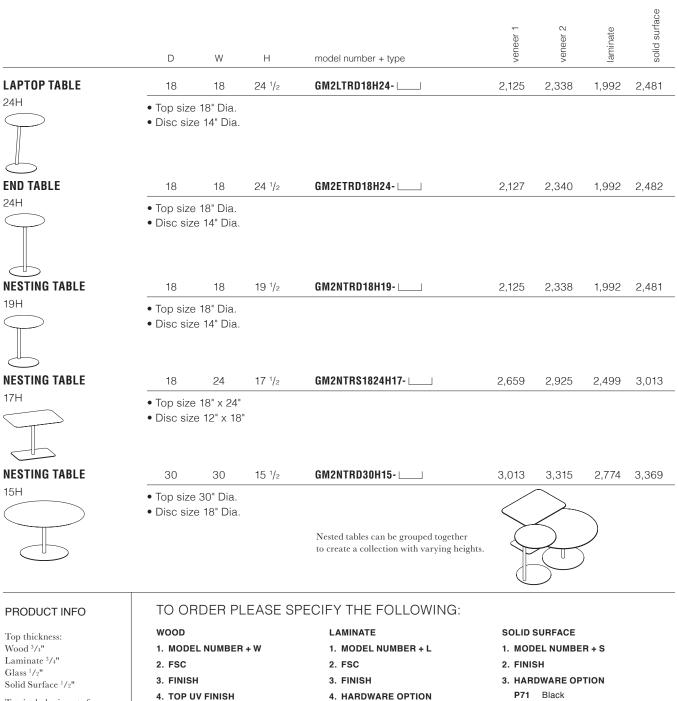

# PRODUCTS IN NUMERICAL ORDER

| product                     | page |
|-----------------------------|------|
| GLGB17-161 Calm             | 98   |
| GLGB17-171 Calm             | 99   |
| GLGB17-181 Calm             | 103  |
| GLIRS17-011 Iris            | 166  |
| GLIRS17-021 Iris            | 167  |
| GLIRS17-031 Iris            | 166  |
| GLIRS17-041 Iris            | 168  |
| GLIRS17-051 Iris            | 169  |
| GLIRS17-061 Iris            | 170  |
| GLIRS17-071 Iris            | 169  |
| GLIRS17-081 Iris            | 171  |
| GM2ETRD18H24-L Briefing     | 174  |
| GM2ETRD18H24-S Briefing     | 174  |
| GM2ETRD18H24-W Briefing     | 174  |
| GM2LTRD18H24-L Briefing     | 174  |
| GM2LTRD18H24-S Briefing     | 174  |
| GM2LTRD18H24-W Briefing     | 174  |
| GM2NTRD18H19-L Briefing     | 174  |
| GM2NTRD18H19-S Briefing     | 174  |
| GM2NTRD18H19-W Briefing     | 174  |
| GM2NTRD30H15-L Briefing     | 174  |
| GM2NTRD30H15-S Briefing     | 174  |
| GM2NTRD30H15-W Briefing     | 174  |
| GM2NTRS1824H17-L Briefing   | 174  |
| GM2NTRS1824H17-S Briefing   | 174  |
| GM2NTRS1824H17-W Briefing   | 174  |
| GMBTRT17H2454-WW Letchworth | 180  |
| GMBTRT17H3636-WW Letchworth | 180  |
| GMBTRT17H4242-WW Letchworth | 180  |
| GMBTRT21H2424-WW Letchworth | 180  |
| GMBTRT36H2060-WW Letchworth | 180  |
| GMHB17-011 Tia              | 58   |
| GMHB17-041 Tia              | 59   |
| GMLA15-011 Convo            | 43   |
| GMLA15-021 Convo            | 45   |
| GMLA15-041 No Match!        | 44   |
| GMLA15-051 Convo            | 46   |
| GMLIV19-031 Liv             | 49   |
| GMLIV19-032 Liv             | 49   |
| GMLIV19-033 Liv             | 49   |
| GMLIV19-034 Liv             | 49   |
| GMLIV19-041 Liv             | 50   |
| GMLIV19-042 Liv             | 50   |
| GMLIV19-043 Liv             | 50   |
| GMLIV19-044 Liv             | 50   |
| GMQA16-011 Trillia          | 60   |