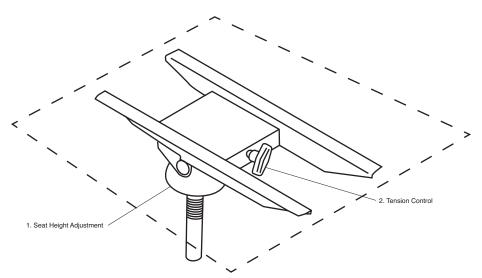

HEIGHT ADJUSTMENT 2. TENSION CONTROL

Slightly lift body weight off seat and pull up on paddle to increase height, or remain seated and pull up on paddle to decrease height. Release paddle to lock into desired height.

Extend Tension Control knob out to adjust. Increase tension by rotating the knob forward. Decrease tension by rotating the knob rearward. Push tension control knob in to original position when finished adjusting tension.

#### 3. SEAT DEPTH ADJUSTMENT

Pull up on lever while seated and slide forward or rearward to desired depth. Release paddle handle to engage.

#### 4. TILT LOCK

Lean back fully back in chair, then rotate handle forward to engage lockout. Rotate handle forward, then lean back into the chair to release the tilt lock feature.

67

#### **Manual Mechanism**



#### 1. SEAT HEIGHT ADJUSTMENT

Slightly lift body weight off seat and rotate bell. Rotating to the right will lower the seat. Rotating to the left will raise seat.

#### 2. TENSION CONTROL

Increase tension by rotating the knob to the right. Decrease tension by rotating the knob left.

## Armless

| model number       | fabric grades      |    |       |    |       |    |       | dimensions                | W         | D                                | Н                                                                 |
|--------------------|--------------------|----|-------|----|-------|----|-------|---------------------------|-----------|----------------------------------|-------------------------------------------------------------------|
| GSHA15-011         | <b>1</b> 2,061     | 10