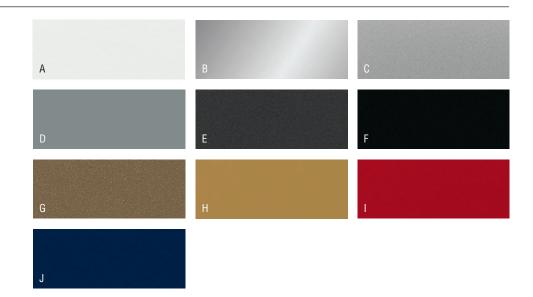

# PAINT FINISHES

| Α. | Designer White | PJW |
|----|----------------|-----|
| В. | Chrome         | PC  |
| C. | Silver         | PR6 |
| D. | Titanium       | P8T |
| E. | Solar Black    | P8X |
| F. | Black          | P71 |
| G. | Pyrite         | PJE |
| Н. | Matte Gold     | P8G |
| l. | Bullseye       | PJF |
| J. | Regatta        | P8M |
|    |                |     |