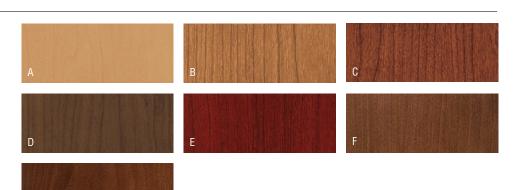

# CHERRY WOOD FINISHES

| Α. | Natural Cherry    | 222 |
|----|-------------------|-----|
| В. | Light Cherry      | 701 |
| C. | Cinnamon Cherry   | 260 |
| D. | Burnished Cherry  | 777 |
| E. | Medium Red Cherry | 512 |
| F. | Lowell Ash        | 394 |
| G. | Shaker Cherry     | 774 |