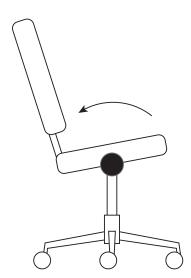

a different ratio (usually 2:1) as you lean back. For every 10 degrees of recline in the backrest for example, the seat pan only tilts back 5 degrees

#### **Single Point Mid Tilt**

Mid tilt employs a basic tilt mechanism that's located in the center or back of the seat to tilt the seat pan and backrest in tandem. The angle of the front of the seat increases at the same rate as the backrest.

#### Single Point Knee Tilt

With a Knee tilt, the pivoting point is located near the very front of the seat, resulting in a wide angle tilt that still keeps the front of the seat relatively level. Knee tilt combines some qualities of synchro and mid tilting. With the pivoting point near the front of the seat, your feet remain on the ground even with a larger recline in the seat pan and backrest.







#### **CONTROL HOW TO'S**

#### Mid-Tilt and Knee Tilt Mechanism



#### 1. SEAT HEIGHT ADJUSTMENT

Slightly lift body weight off seat and pull up on paddle to increase or decrease height. Release lever to lock into desired height.

#### 2. TILT LOCK

Push handle in towards center of control. This will lock the position of the tilt. Pull handle out to allow for free tilting.

#### 3. TENSION CONTROL

Decrease tension by rotating the knob left. Increase tension by rotating the knob right.

#### **Synchro-Tilt Mechanism**



#### 1. SEAT HEIGHT ADJUSTMENT 2. TENSION CONTROL

Slightly lift body weight off seat and pull up on paddle to increase height, or remain seated and pull up on paddle to decrease height. Release paddle to lock into desired height.

Extend Tension Control knob out to