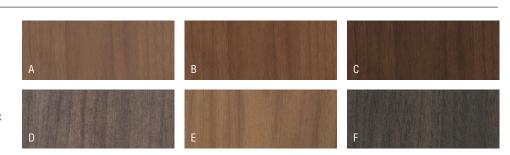

# WALNUT WOOD FINISHES

| Α. | Nutmeg Walnut   | 629 |
|----|-----------------|-----|
| В. | Light Walnut    | 601 |
| C. | Sumatra Walnut  | 693 |
| D. | Skyline Walnut  | 625 |
| E. | Pinnacle Walnut | 679 |
| F. | Florence Walnut | 579 |
|    |                 |     |