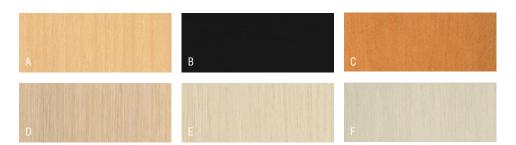

# MAPLE WOOD FINISHES

| Α. | Natural/Clear Maple | 800 |
|----|---------------------|-----|
| В. | Ebony Maple         | 555 |
| C. | Harvest Maple       | 856 |
| D. | Beigewood           | 878 |
| E. | Field Elm           | 599 |
| F. | Belair              | 934 |