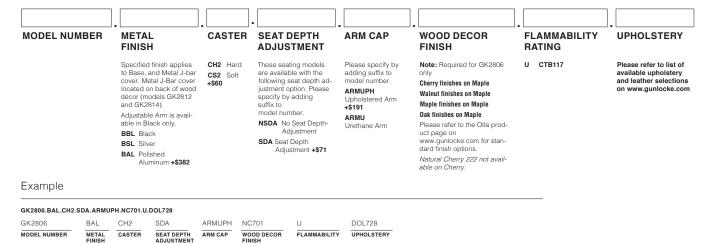

| COM/4 4,152 13 4,572 22 5,083 L4 5,5                         | Between arms 19 1/2"               |
|                                | <b>5</b> 4,197 <b>14</b> 4,628 <b>23</b> 5,197 <b>L5</b> 5,9 | Unhalatary Daguiromanta, CV2006    |
|                                | <b>6</b> 4,242 <b>15</b> 4,686 <b>24</b> 5,311               | Fabric yards 1.8                   |
|                                | <b>7</b> 4,288 <b>16</b> 4,743 <b>25</b> 5,424               | Leather feet <sup>2</sup> 30.6     |
|                                | ,=== 10 .,= 20 =,.=1                                         | Shipping weight 60 lb.             |

5,537

5,651

Shipping weight

Cube

#### TO ORDER PLEASE SPECIFY THE FOLLOWING:

4,334

**9** 4,379

17

18

4,799

4,856

26

27

8



## **OLLA EXECUTIVE**

## Manager | Adjustable Arm | High Back

| model number                       |     | fabric gr | ades  |    |                                       |    |                                       |    |       | dimensions                | W                                | D                                | Н                                                                  |
|------------------------------------|-----|-----------|-------|----|---------------------------------------|----|---------------------------------------|----|-------|---------------------------|----------------------------------|----------------------------------|--------------------------------------------------------------------|
| GK2808                             |     | 1         | 3,463 |