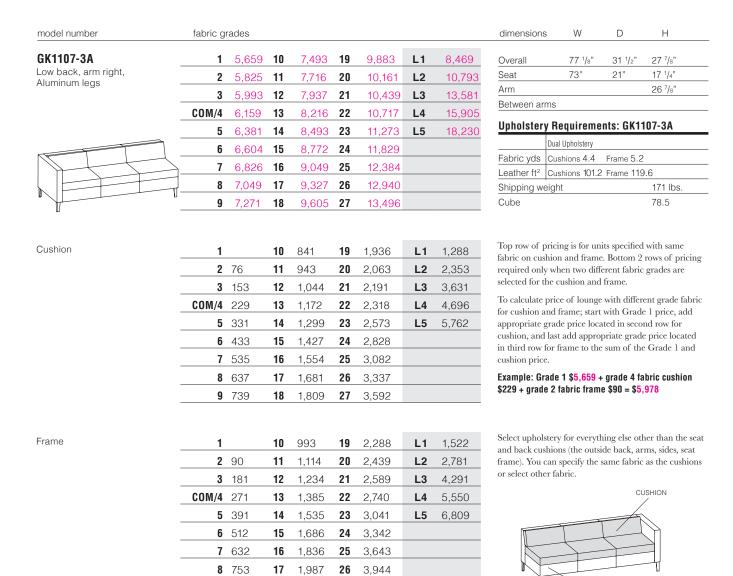

# PRODUCTS IN NUMERICAL ORDER

| product                               | page     | product        | page       | product             | page |
|---------------------------------------|----------|----------------|------------|---------------------|------|
| ACPUNDER-EU Calm                      | 130      | GK1105-2A Ciji | 144        | GK1159 Ciji         | 191  |
| ACPUNDER-EU-HW Calm                   | 130      | GK1105-2W Ciji | 143        | GK1161 Ciji         | 191  |
| GABTRT17H2454-WW Letchworth           | 212      | GK1105-3A Ciji | 152        | GK1163 Ciji         | 191  |
| GABTRT17H3636-WW Letchworth           | 212      | GK1105-3W Ciji | 151        | GK2800 Olla         | 102  |
| GABTRT17H4242-WW Letchworth           | 212      | GK1107-1A Ciji | 138        | GK2802 Olla         | 103  |
| GABTRT21H2424-WW Letchworth           | 212      | GK1107-1W Ciji | 137        | GK2804 Olla         | 102  |
| GAGB17-198 Calm                       | 130      | GK1107-2A Ciji | 146        | GK2806 Olla         | 103  |
| GBGB17-131 Calm                       | 126      | GK1107-2W Ciji | 145        | GK2808 Olla         | 104  |
| GBGB17-142 Calm                       | 127      | GK1107-3A Ciji | 154        | GK2810 Olla         | 105  |
| GBGB17-153 Calm                       | 128      | GK1107-3W Ciji | 153        | GK2812 Olla         | 104  |
| GGCA14-011 Lily                       | 35       | GK1109A Ciji   | 180        | GK2814 Olla         | 105  |
| GGCA14-021 Lily                       | 36       | GK1109W Ciji   | 179        | GK3006N Washington  | 106  |
| GGCAL17-011 Calia                     | 27       | GK1111-1A Ciji | 156        | GK8907 Molti        | 55   |
| GGCAL17-021 Calia                     | 28       | GK1111-1W Ciji | 155        | GK9901P Molti       | 56   |
| GGHB17-071 Tia                        | 42       | GK1111-2A Ciji | 164        | GK9901P-SS Molti    | 65   |
| GGHB17-081 Tia                        | 43       | GK1111-2W Ciji | 163        | GK9901P-SSS Molti   | 67   |
| GGJA14-011 Savor                      | 39       | GK1111-3A Ciji | 172        | GK9901P-SSSS Molti  | 69   |
| GGJA14-021 Savor                      | 39       | GK1111-3W Ciji | 171        | GK9901W Molti       | 57   |
| GGJA14-031 Savor                      | 40       | GK1113-1A Ciji | 158        | GK9901W-SS Molti    | 66   |
| GGJA14-041 Savor                      | 41       | GK1113-1W Ciji | 157        | GK9901W-SSS Molti   | 68   |
| GGLIV19-011 Liv                       | <br>51   | GK1113-2A Ciji | 166        | GK9901W-SSSS Molti  | 70   |
| GGLIV19-012 Liv                       | <br>51   | GK1113-2W Ciji | 165        | GK9903N Molti       | 55   |
| GGLIV19-012 Liv                       | 51       | GK1113-3A Ciji | 174        | GK9905P Molti       | 58   |
| GGLIV19-013 Liv                       | 51       | GK1113-3W Ciji | 173        | GK9905W Molti       | 58   |
| GGLIV19-014 Liv                       | 52       | GK1115-1A Ciji | 160        | GK9907N Molti       | 58   |
| GGLIV19-021 Liv                       | 52<br>52 | GK1115-1W Ciji | 159        | GK9921P Molti       | 60   |
| GGLIV19-023 Liv                       | 52       | GK1115-2A Ciji | 168        | GK9921W Molti       | 61   |
| GGLIV19-024 Liv                       |          | GK1115-2W Ciji | 167        | GK9923N Molti       | 59   |
| GGLIV19-024 LIV                       | 46       | GK1115-3A Ciji | 176        | GK9925P Molti       | 62   |
| GGLIV19-SVL1                          | 46       | GK1115-3W Ciji | 175        | GK9925W Molti       | 62   |
| GGRA16-111 Genesee                    | 32       | GK1117-1A Ciji | 162        | GK9927N Molti       | 62   |
| GGRA16-121 Genesee                    | 32       | GK1117-1W Ciji | 161        | GK9931W Molti       | 198  |
| GGRA16-131 Genesee                    | 33       | GK1117-2A Ciji | 170        | GK9947 BOE          | 26   |
|                                       |          | GK1117-2W Ciji | 169        | GK9947US BOE        | 26   |
| GGRA16-141 Genesee                    | 33       | GK1117-3A Ciji | 178        | GK9961P Molti       | 63   |
| GGRA16-151 Genesee GGRA16-161 Genesee | 34       | GK1117-3W Ciji | 177        | GK9961W Molti       | 64   |
|                                       |          | GK1119A Ciji   | 182        | GK21001 Camille     | 29   |
| GGWA16-011 Metta                      | 37       | GK1119W Ciji   | 181        | GK21001-021 Camille | 30   |
| GGWA16-021 Metta                      | 38       | GK1121-1A Ciji | 184        | GK21003 Camille     | 29   |
| GK1101-1A Ciji                        | 132      | GK1121-1W Ciji | 183        | GK21003-021 Camille | 31   |
| GK1101-1W Ciji                        | 131      | GK1121-1W Giji | 186        | GLGB17-011 Calm     | 112  |
| GK1101-2A Ciji                        | 140      |                |            |                     |      |
| GK1101-2W Ciji                        | 139      | GK1121-2W Ciji | 185<br>188 | GLGB17-021 Calm     | 113  |
| GK1101-3A Ciji                        | 148      | GK1121-3A Ciji | 187        | GLGB17-031 Calm     | 114  |
| GK1101-3W Ciji                        | 147      | GK1121-3W Ciji |            | GLGB17-041 Calm     | 115  |
| GK1103-1A Ciji                        | 134      | GK1131 Ciji    | 189        | GLGB17-052 Calm     | 116  |
| GK1103-1W Ciji                        | 133      | GK1133 Ciji    | 189        | GLGB17-062 Calm     | 117  |
| GK1103-2A Ciji                        | 142      | GK1137 Ciji    | 189        | GLGB17-072 Calm     | 118  |
| GK1103-2W Ciji                        | 141      | GK1139 Ciji    | 190        | GLGB17-082 Calm     | 119  |
| GK1103-3A Ciji                        | 150      | GK1143 Ciji    | 190        | GLGB17-093 Calm     | 120  |
| GK1103-3W Ciji                        | 149      | GK1145R Ciji   | 190        | GLGB17-103 Calm     | 121  |
| GK1105-1A Ciji                        | 136      | GK1155 Ciji    | 191        | GLGB17-113 Calm     | 122  |
| GK1105-1W Ciji                        | 135      | GK1157 Ciji    | 191        | GLGB17-123 Calm     | 123  |