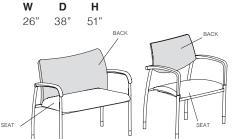

Back:** PVC Foam filled over plywood, uphoistered. Triple stitched.

Wood Back: Bent plywood.

**Laser Backs:** A laser cut logo or insignia is available on wood back.

**LSR:** Laser Back Chair. See pg. 10 for directions.

**Moderne Arm:** Textured polypropylene or RF bent plywood.

Glides: Plastic.

**Boot:** Flexible textured polyvinyl chloride 2 ½" high. (glide models only) Black boot on black frame. Grey boot on silver frame.

**Casters:** 1 <sup>1</sup>/<sub>2</sub>" dual wheel hooded; black. Optional.

**Shipping:** Product ships 2 to a box.

**Stacking:** 5 chairs high limit or 4 chairs with casters. See GK8907. Page 55

#### **BIFMA Rating:**

ANSI/BIFMA X5.1 2017 w/ additional requirements (300lb Weight Rating)

#### NOTE:

Space required for a stack of chairs 5-high with cart.



#### **MOLTI** BARIATRIC

Frame: Round tubular steel.

**Seat:** Foam filled over reinforced upholstery-grade hardwood seat frame. Sheet webbing Interior for added user comfort. 3 degree seat angle.

**Upholstered Back:** Foam filled over plywood, upholstered. Triple stitched.

**Modern Arms:** Textured polypropylene or RF bent plywood.

Glides: Plastic.

**Boot:** Flexible textured polyvinyl chloride 2 ½" high (glide models only). Black boot on black frame. Grey boot on silver frame.

**Gore Protection:** Waterproof moisture barrier, anti-microbial, and stain resistant.

**Shipping**: Product ships 1 to a box.

#### **BIFMA Rating:**

ANSI/BIFMA X5.1 2011 w/ additional requirements (600lb Weight Rating)

#### TRILLIA™ BARSTOOLS

**Wood Seat:** Consists of 2" wide solid ash hardwood bloc