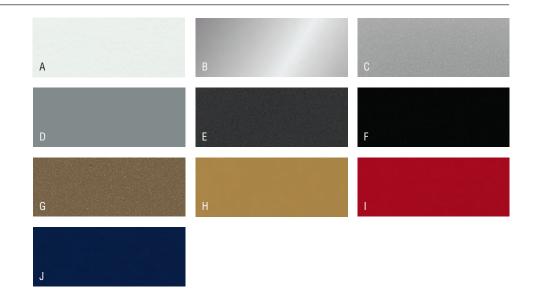

## PAINT FINISHES

| Α. | Designer White | PJW |
|----|----------------|-----|
| В. | Chrome         | PC  |
| C. | Silver         | PR6 |
| D. | Titanium       | P8T |
| E. | Solar Black    | P8X |
| F. | Black          | P71 |
| G. | Pyrite         | PJE |
| Н. | Matte Gold     | P8G |
| l. | Bullseye       | PJF |
| J. | Regatta        | P8M |
|    |                |     |