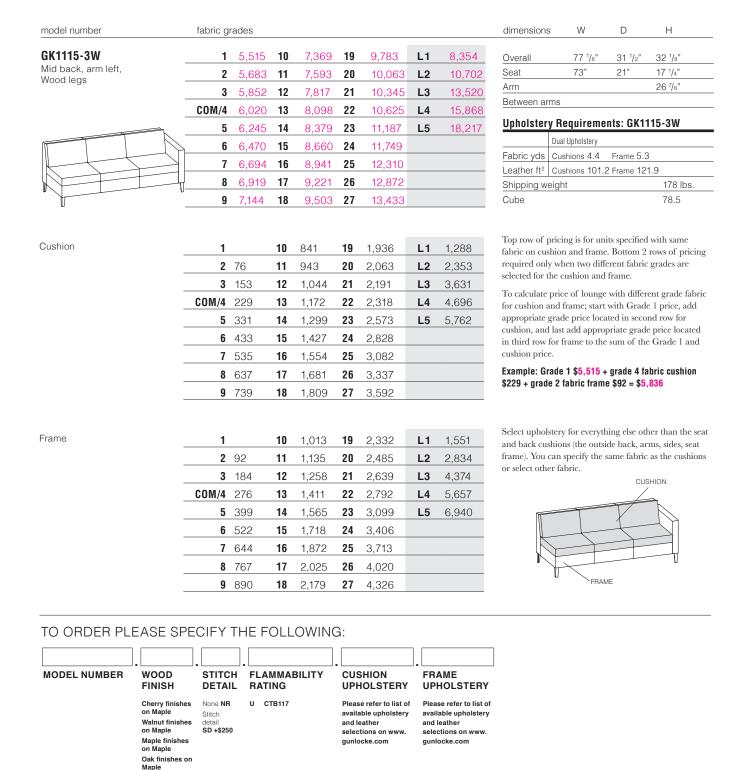

#### **GUNLOCKE STANDARD TEXTILE OFFERING AND COM PROGRAM OVERVIEW**

Customers purchasing Gunlocke seating can choose coverings from the standard fabric/leather offering or fabrics can be specified outside of the Gunlocke standard fabric offering through a simpler, hassle-free COM process.

**Standard Fabric/Leather Partnership Program** – select from any one of the Gunlocke standard fabrics or leather offerings listed on the website from the following textile partners: HBF, Maharam, Momentum, Ultrafabrics or Camira. For the most current standard fabric and leather offering, please visit the website at www.gunlocke.com.

## maharam

**Ultrafabrics** 

**COM Program** – COM coverings can easily be specified and applied your seating products. Gunlocke offers two different processes for the COM program which are outlined below. The Gunlocke To Supply COM process is managed by Gunlocke and Dealer to Supply COM process is managed by the dealer.

• **Gunlocke To Supply (GTS) COM Program** – this is a process for fabrics that <u>are not</u> included in the standard Gunlocke offering. Gunlocke will manage the COM process with the textile supplier and will coordinate with the dealer to approve, grade/price and procure the fabric.

#### **GTS Guidelines:**

- Select the fabric you wish to use and check the Gunlocke COM Tool on www.gunlockeadvantage.com to
  determine if the fabric you have chosen has already been tested and approved on the product you are
  interested in. The COM supplier's name, fabric pattern name, and color name will be needed to search for
  approved fabrics.
- 2a. If your fabric is listed as an approved fabric, you may place your order directly with Gunlocke Customer Service. Please use the fabric code (e.g., S216426XP) noted in the COM Tool on your order in the place of the standard fabric code.
- 2b. If the fabric has not previously been tested, you must enter a COM request. Your name, company name and email will be prepopulated fields. The secondary email, project name, and bid/contract number are optional information. However, it's best to include any bid/contract information to ensure the code is set up correctly. The supplier, pattern, and color will show a list by clicking in the box and entering the first letter of the name and these are free form text boxes. Once that information is entered click add. (Multiple series can be added to the same request if they are the same supplier, pattern, and color.) Then click submit. An email will be sent to the to the requestor stating the COM Request was successfully submitted. Up to four emails could be received: Testing materials requested, in testing, and final approval/denial. It's rare actual test yardage is required. Testing is mainly done by reviewing the attributes of the fabric. The testing process takes 24-48 hours.
- 3. If approved, the final email will include the GTS fabric option code and price grade. Written COM price quotes hold pricing for 90 days after issue date.
- **Dealer to Supply COM or COL Program** this is also a process for fabrics/leathers that <u>are not</u> included in the standard Gunlocke offering. The main difference is that the dealer will manage the COM process themselves and will procure the fabric from textile supplier and send to Gunlocke to upholster on the product.

#### COM/COL Guidelines:

- Select the fabric you wish to use and check the Gunlocke COM Tool on www.gunlockeadvantage.com to
  determine if the fabric you have chosen has already been tested and approved on the product you are
  interested in. The COM supplier's name, fabric pattern name, and color name will be needed to search for
  approved fabrics.
- 2. If your fabric is listed as approved, please reference the upholstery requirements listed in the pricer.
- 3. If the fabric has not previously been tested, you must enter a COM request. Your name, company name and email will be prepopulated fields. The secondary email, project name, and bid/contract number are optional information. However, it's best to include any bid/contract information to ensure the code is set up correctly. The supplier, pattern, and color will show a list by clicking in the box and entering the first letter of the name and these are free form text boxes. Once that information is entered click add. (Multiple series can be added to the same request if they are the same supplier, pattern, and color.) Then click submit. An email will be sent to the to the requestor stating the COM Request was successfully submitted. Up to four emails could be received: Testing materials requested, in testing, and final approval/denial. It's rare actual test yardage is required. Testing is mainly done by reviewing the attributes of the fabric. The testing process takes 24-48 hours.
- 4. If approved, the final email will include the Dealer to Supply fabric option code and the COM or COL price grade. Written COM price quotes hold pricing for 90 days after issue date.
- 5. The dealer is responsible for sending the COM fabric to Gunlocke. Fabric must be marked with "COM Dealer to Supply", dealer name, order number and seating model #. COM textile should be shipped to the address below the same time as the order submission and reference tracking information on order, to prevent production delays.