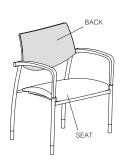

rice located in third row for Back to the sum of the Grade 1 and Seat price.

Example: Grade 1 \$1,251 + grade 4 fabric Seat/Back \$42 + grade 2 fabric Arms \$9 = \$1,302

| 1     |    | 10 | 96  | 19 | 220 | L  | <b>l</b> 102 |
|-------|----|----|-----|----|-----|----|--------------|
| 2     | 9  | 11 | 107 | 20 | 234 | L2 | 192          |
| 3     | 17 | 12 | 119 | 21 | 249 | L3 | <b>3</b> 299 |
| COM/4 | 26 | 13 | 133 | 22 | 263 | L4 | <b>1</b> 388 |
| 5     | 38 | 14 | 148 | 23 | 292 | L5 | <b>5</b> 478 |
| 6     | 49 | 15 | 162 | 24 | 321 |    |              |
| 7     | 61 | 16 | 177 | 25 | 350 |    |              |
| 8     | 72 | 17 | 191 | 26 | 379 |    |              |
| 9     | 84 | 18 | 206 | 27 | 408 |    |              |
|       |    |    |     |    |     |    |              |



#### TO ORDER PLEASE SPECIFY THE FOLLOWING:

| MODEL NUMBER            | FRAME                                                    |                                                                                                   |                            | FINISH                                                                                                                                             |                           | GANGING                                                                                                                                        | FLAMMABILITY<br>RATING | SEAT<br>UPHOLSTERY                                                                                                                       | BACK<br>UPHOLSTERY