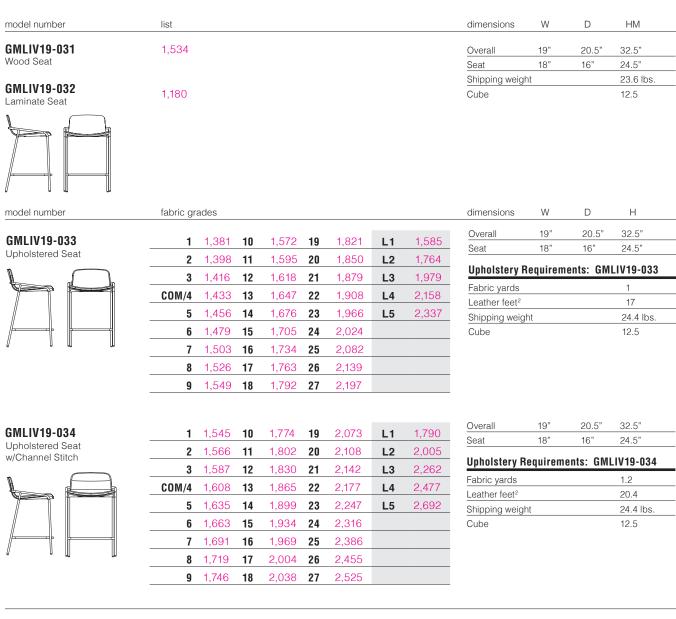

s on<br>www.gunlocke.com | U CTB117               |
| Example      |                                    |                                                                                                                                                                               |                                                                                           |                                                                                                                                                                                      |                                                              |                                                                                                                                                         |                        |



#### TO ORDER PLEASE SPECIFY THE FOLLOWING:



# LIV Bar Height Stoo

Bar Height Stool

model number list dimensions D Н GMLIV19-041 1,647 Overall 19" 20.5" 37.5" Wood Seat Seat 18" 16" 28.5" Shipping weight 24.6 lbs. GMLIV19-042 1,219 Laminate Seat Cube 14



| GMLIV19-043      |
|------------------|
| Upholstered Seat |

model number

| 1     | 1,421 | 10 | 1,612 | 19 | 1,861 | L1 | 1,625 |
|-------|-------|----|-------|----|-------|----|-------|
| 2     | 1,438 | 11 | 1,635 | 20 | 1,890 | L2 | 1,804 |
| 3     | 1,456 | 12 | 1,658 | 21 | 1,919 | L3 | 2,019 |
| COM/4 | 1,473 | 13 | 1,687 | 22 | 1,948 | L4 | 2,198 |
| 5     | 1,496 | 14 | 1,716 | 23 | 2,006 | L5 | 2,377 |
| 6     | 1,519 | 15 | 1,745 | 24 | 2,064 |    |       |
| 7     | 1,543 | 16 | 1,774 | 25 | 2,122 |    |       |
| 8