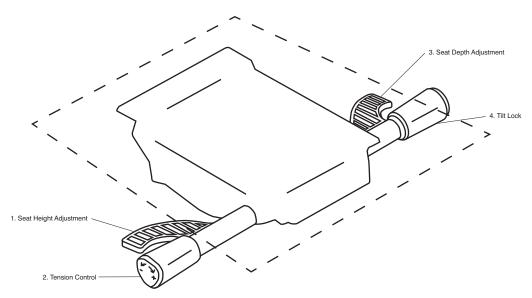

## **LOUNGE SEATING**

**GLGB17-011** Calm (pg. 112)

**GK1111-1W** Ciji (pg. 155)

**GLIRS17-011** Iris (pg. 192)

**GK9931W** Molti Lounge (pg. 198)