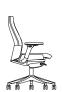

|
|                                    |       | 8         |       | 17 | 3.634 | 26 | 4.311 |    |       | Shipping weight<br>Cube   | !                                |          | 56 lb.           |
|                                    |       | 9         | 3,248 | 18 | 3,686 |    | 4,415 |    |       | Cube                      |                                  |          | 27               |
| ભાભ ભા ભા ભા                       | 0 0 0 |           |       |    |       |    |       |    |       |                           |                                  |          |                  |
|                                    |       |           |       |    |       |    |       |    |       |                           |                                  |          |                  |



**GK2814** with Wood Décor, adjustable arms



| 1     | 3,714 | 10 | 4,058 | 19 | 4,506 | L1 | 4,082 |
|-------|-------|----|-------|----|-------|----|-------|
| 2     | 3,745 | 11 | 4,100 | 20 | 4,558 | L2 | 4,404 |
| 3     | 3,777 | 12 | 4,141 | 21 | 4,610 | L3 | 4,790 |
| COM/4 | 3,808 | 13 | 4,193 | 22 | 4,662 | L4 | 5,112 |
| 5     | 3,849 | 14 | 4,245 | 23 | 4,767 | L5 | 5,434 |
| 6     | 3,891 | 15 | 4,298 | 24 | 4,871 |    |       |
| 7     | 3,933 | 16 | 4,350 | 25 | 4,975 |    |       |
| 8     | 3,975 | 17 | 4,402 | 26 | 5,079 |    |       |
| 9     | 4,016 | 18 | 4,454 | 27 | 5,183 |    |       |

| Overall      | 26 <sup>1</sup> / <sub>2</sub> " | 23 1/2" | 39"- 43"         |
|--------------|----------------------------------|---------|------------------|
| Seat         |