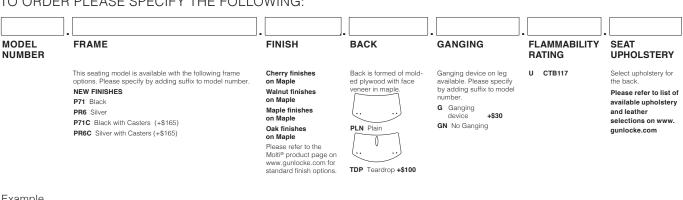

| FLAMMABILITY<br>UPHOLSTERY | SEAT<br>UPHOLSTERY                                                                                                                                 | BACK                      |                                                                                                                                                |                        |                                                                                                                                          |                                                                                                                                            |

## **MOLTI®**

#### Wood Back



#### TO ORDER PLEASE SPECIFY THE FOLLOWING:

9

1,581

18

1,776

27



2,100

Example

| GK9905N.P71.215.PLN.GN.U.DOL72 | 8 |
|--------------------------------|---|
|--------------------------------|---|

| MODEL NUMBER | FRAME | FINISH | BACK | FLAMMABILITY<br>BATING | SEAT<br>LIPHOL STERY |
|--------------|-------|--------|------|------------------------|----------------------|
| GK9905N      | P71   | 215    | PLN  | U                      | DOL728               |

## MOLTI® STOOL

59

## Armless, Upholstered

| model number | fabric grades            |                |                |                 | dimensions W D H                                                                                                   |
|--------------|--------------------------|----------------|----------------|-----------------|------------------------------------------