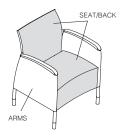

|----|-----|----|-------|----|-------|
| 2     | 23  | 11 | 278 | 20 | 610   | L2 | 498   |
| 3     | 45  | 12 | 309 | 21 | 647   | L3 | 777   |
| COM/4 | 68  | 13 | 346 | 22 | 685   | L4 | 1,010 |
| 5     | 98  | 14 | 384 | 23 | 760   | L5 | 1,243 |
| 6     | 128 | 15 | 421 | 24 | 835   |    |       |
| 7     | 158 | 16 | 459 | 25 | 911   |    |       |
| 8     | 188 | 17 | 497 | 26 | 986   |    |       |
| 9     | 218 | 18 | 534 | 27 | 1,061 |    |       |
|       |     |    |     |    |       |    |       |

486

530

15

16

17 573

18 617 24 964

25

26

27

1,051

1,138

1,224

Back, and last add appropriate grade price located in third row for Arms to the sum of the Grade 1 and Seat/Back

Example: Grade 1 \$2,272 + grade 4 fabric Seat/Back \$78 + grade 2 fabric Arms \$23 = \$2,373



GK9931 model is Certified SCS Indoor Advantage  $^{\text{TM}}$  to meet USGBC LEED EQ4.5 and California CHPS 1350 Indoor Air Quality Requirements.

#### TO ORDER PLEASE SPECIFY THE FOLLOWING:

**6** 148

**7** 182

**8** 217

9 252

| MODEL NUMBER                                                       | FRAME                                                                                                              | FINISH                                                                     | FLAMMABILITY<br>RATING | SEAT/BACK<br>UPHOLSTERY                  | ARMS<br>UPHOLSTERY                                               |
|--------------------------------------------------------------------|-----------------------------------------------------------------------------------------------