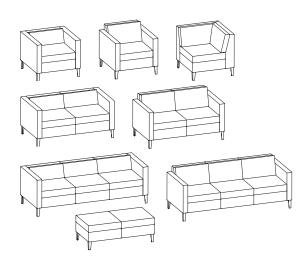

## **PRODUCTS**

|                                                                                                                                                                      | 23-43                                                                               |
|----------------------------------------------------------------------------------------------------------------------------------------------------------------------|-------------------------------------------------------------------------------------|
| Product Specifications                                                                                                                                               | 24-25                                                                               |
| Bank of England™                                                                                                                                                     | 26                                                                                  |
| Calia                                                                                                                                                                | 27-28                                                                               |
| Camille                                                                                                                                                              |                                                                                     |
| Genesee Guest                                                                                                                                                        | 32-34                                                                               |
| Lily™                                                                                                                                                                |                                                                                     |
| Metta                                                                                                                                                                |                                                                                     |
| Savor <sup>™</sup>                                                                                                                                                   |                                                                                     |
| Tia <sup>™</sup> Guest                                                                                                                                               |                                                                                     |
|                                                                                                                                                                      |                                                                                     |
| Multipurpose Seating                                                                                                                                                 |                                                                                     |
| Product Specifications                                                                                                                                               |                                                                                     |
| Convo® Barstool                                                                                                                                                      |                                                                                     |
| LIV Guest                                                                                                                                                            |                                                                                     |
| LIV Stool                                                                                                                                                            | 53-54                                                                               |
| Molti <sup>®</sup>                                                                                                                                                   | 55-58                                                                               |
| Molti® Stool                                                                                                                                                         | 59-62                                                                               |
| Molti® Bariatric                                                                                                                                                     | 63-64                                                                               |
| Molti® Side Chair Tandem                                                                                                                                             | 65-70                                                                               |
| Tia™ Barstool                                                                                                                                                        |                                                                                     |
| Trillia™ Barstool                                                                                                                                                    |                                                                                     |
| Swivel Seating                                                                                                                                                       |                                                                                     |
| Swivel Seating Product Specifications                                                                                                                                |                                                                                     |
| Avoca <sup>TM</sup>                                                                                                                                                  |                                                                                     |
|                                                                                                                                                                      |                                                                                     |
| Genesee                                                                                                                                                              |                                                                                     |
| Geneva                                                                                                                                                               | 90-101                                                                              |
| Olla Executive                                                                                                                                                       | . 102-105                                                                           |
|                                                                                                                                                                      |                                                                                     |
| Washington Series                                                                                                                                                    |                                                                                     |
|                                                                                                                                                                      | 106                                                                                 |
| Lounge Seating                                                                                                                                                       | 106<br>. 107-198                                                                    |
| Lounge Seating                                                                                                                                                       | 106<br>107-198<br>. 108-109                                                         |
| Lounge Seating                                                                                                                                                       | 106<br>107-198<br>. 108-109                                                         |
| Lounge Seating                                                                                                                                                       | 106<br>107-198<br>.108-109<br>110-111                                               |
| Lounge Seating                                                                                                                                                       | 106 . 107-198 . 108-109110-111112-130131-191                                        |
| Lounge Seating                                                                                                                                                       | 106107-198108-109110-111112-130131-191192-197                                       |
| Lounge Seating . Product Specifications. Calm Lounge Ordering Option Codes. Calm Ciji Iris Molti® Lounge                                                             | 106<br>. 107-198<br>. 108-109<br>110-111<br>112-130<br>131-191<br>192-197           |
| Lounge Seating . Product Specifications . Calm Lounge Ordering Option Codes . Calm . Ciji . Iris . Molti® Lounge . Occasional Tables .                               | 106 . 107-198 . 108-109 . 110-111 . 112-130 . 131-191 . 192-197 198 . 205-212       |
| Lounge Seating . Product Specifications. Calm Lounge Ordering Option Codes. Calm Ciji Iris Molti® Lounge  Occasional Tables. Briefing                                | 106 . 107-198 . 108-109 . 110-111 . 112-130 . 131-191 . 192-197 198 . 205-212       |
| Lounge Seating . Product Specifications . Calm Lounge Ordering Option Codes . Calm . Ciji . Iris . Molti® Lounge . Occasional Tables . Briefing . Calm .             | 106107-198108-109110-111112-130131-191192-197198205-212206                          |
| Lounge Seating . Product Specifications . Calm Lounge Ordering Option Codes . Calm . Ciji . Iris . Molti® Lounge .  Occasional Tables . Briefing . Calm . Cylinder . | 106107-198108-109110-111112-130131-191192-197198205-212206207-209                   |
| Lounge Seating . Product Specifications . Calm Lounge Ordering Option Codes . Calm . Ciji . Iris . Molti® Lounge . Occasional Tables . Briefing . Calm .             | 106 107-198 .108-109 .110-111 .112-130 .131-191 .192-197198 .205-212206 .207-209210 |