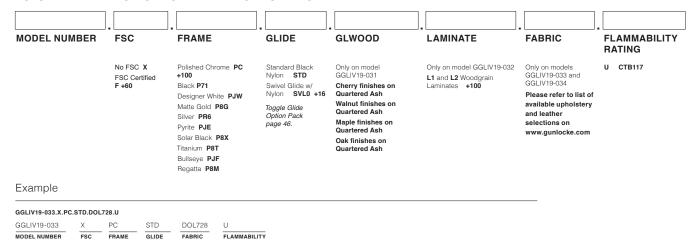

|
| Example      |                                    |                                                                                                                                                                               |                                                                                           |                                                                                                                                                                                      |                                                              |                                                                                                                                                         |                        |



#### TO ORDER PLEASE SPECIFY THE FOLLOWING:



# LIV Bar Height Stoo

Bar Height Stool

model number list dimensions D Н GMLIV19-041 1,647 Overall 19" 20.5" 37.5" Wood Seat Seat 18" 16" 28.5" Shipping weight 24.6 lbs. GMLIV19-042 1,219 Laminate Seat Cube 14



| GMLIV19-043      |
|------------------|
| Upholstered Seat |

model number

| 1     | 1,421 | 10 | 1,612 | 19 | 1,861 | L1 | 1,625 |
|-------|-------|----|-------|----|-------|----|-------|
| 2     | 1,438 | 11 | 1,635 | 20 | 1,890 | L2 | 1,804 |
| 3     | 1,456 | 12 | 1,658 | 21 | 1,919 | L3 | 2,019 |
| COM/4 | 1,473 | 13 | 1,687 | 22 | 1,948 | L4 | 2,198 |
| 5     | 1,496 | 14 | 1,716 | 23 | 2,006 | L5 | 2,377 |
| 6     | 1,519 | 15 | 1,745 | 24 | 2,064 |    |       |
| 7     | 1,543 | 16 | 1,774 | 25 | 2,122 |    |       |
| 8     | 1,566 | 17 | 1,803 | 26 | 2,179 |    |