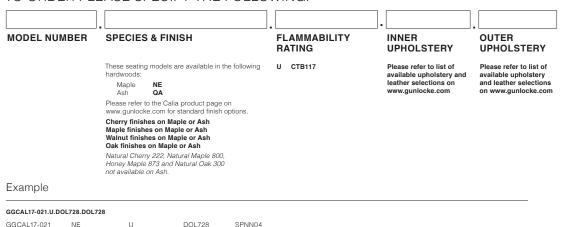

#### **FSC OPTION**

For FSC Certified Product add "FSC" to beginning of wood finish option code.

#### Example: FSC260.

Only models that have wood finish option can be ordered as FSC Certified Product.