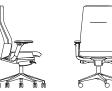

|

Gunlocke sin# 33721

FLAMMABILITY

DOL728

## **OLLA EXECUTIVE**

Manager | Adjustable Arm | High Back

model number fabric grades dimensions D Н **GK2808** 19 4,101 3,606 3,177 10 3,578 L1 Overall 26 1/2" 23 1/2" 43 1/2" - 47 1/2" High back, 3.982 Seat 18 <sup>1</sup>/<sub>2</sub>" 17 3/4" - 21 3/4" 2 3.213 11 3.627 20 4.162 L2 fully upholstered, 25 1/2" - 29 1/2" Arm adjustable arms 3 12 21 4,223 L3 4,433 3,250 3,675 Between arms 19 <sup>1</sup>/<sub>2</sub>" COM/4 4,808 13 3,736 22 4,283 L4 3,286 **Upholstery Requirements: GK2808** 23 L5 14 4,405 5,184 5 3,335 3,797 2.1 Fabric yards 6 3,384 15 3,858 24 4,527 Leather feet<sup>2</sup> 35.7 25 3,432 16 3,919 4,648 57 lb Shipping weight 3,481 17 3,979 26 4,770 Cube 24 9 18 3,530 4,040 27 4,891



**GK2812** 



| 1     | 4,007 | 10 | 4,408 | 19 | 4,931 | L1 | 4,436 |
|-------|-------|----|-------|----|-------|----|-------|
| 2     | 4,043 | 11 | 4,457 | 20 | 4,992 | L2 | 4,812 |
| 3     | 4,080 | 12 | 4,505 | 21 | 5,053 | L3 | 5,263 |
| COM/4 | 4,116 | 13 | 4,566 | 22 | 5,113 | L4 | 5,638 |
| 5     | 4,165 | 14 | 4,627 | 23 | 5,235 | L5 | 6,014 |
| 6     | 4,214 | 15 | 4,688 | 24 | 5,357 |    |       |
| 7     | 4,262 | 16 | 4,749 | 25 | 5,478 |    |       |
| 8     | 4,311 | 17 | 4,809 | 26 | 5,600 |    |       |
| 9     | 4,360 | 18 | 4,870 | 27 | 5,721 |    |       |

| Overall      | 26 1/2" | 23 1/2" | 43 1/2"- 47 1/2" |
|--------------|---------|---------|------------------|
| Seat         |         | 18"     | 17 3/4"- 21 3/4" |
| Arm          |         |         | 25 1/2"- 29 1/2" |
| B