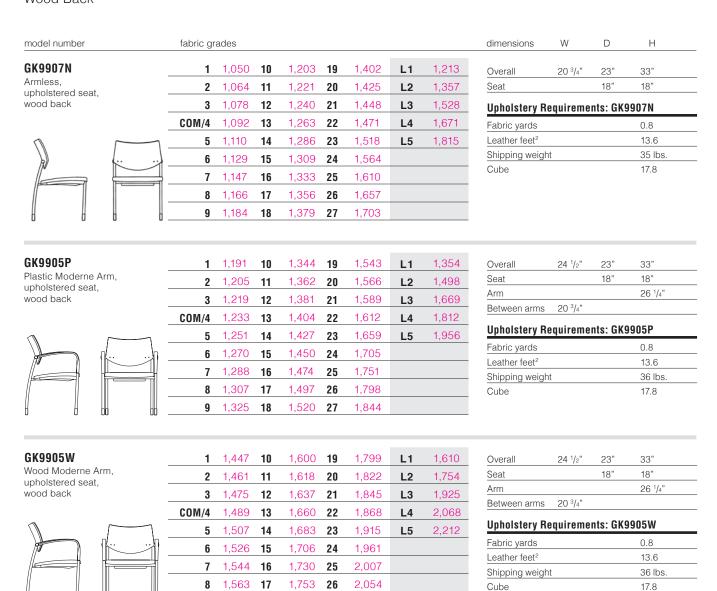

| GANGING<br>RATING                                                                                 | FLAMMABILITY<br>UPHOLSTERY | SEAT<br>UPHOLSTERY                                                                                                                                 | BACK                      |                                                                                                                                                |                        |                                                                                                                                          |                                                                                                                                            |

## **MOLTI®**

#### Wood Back



#### TO ORDER PLEASE SPECIFY THE FOLLOWING:

9

1,581

18

1,776

27



2,100

Example

| GK9905N.P71.215.PLN.GN.U.DOL72 | 8 |
|--------------------------------|---|
|--------------------------------|---|

| MODEL NUMBER | FRAME | FINISH | BACK | FLAMMABILITY<br>BATING | SEAT<br>LIPHOL STERY |
|--------------|-------|--------|------|------------------------|----------------------|
| GK9905N      | P71   | 215    | PLN  | U                      | DOL728               |

## MOLTI® STOOL

59

## Armless, Upholstered

| model number | fabric grades            |                |                |                 | dimensions W D H                                                                                                   |
|--------------|--------------------------|----------------|-----