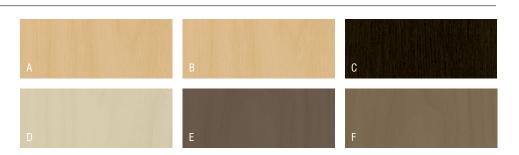

## OAK WOOD FINISHES

| Α. | Natural/Clear Oak | 300 |
|----|-------------------|-----|
| В. | Light Rift Oak    | 301 |
| C. | Dark Rift Oak     | 331 |
| D. | Phantom Ecru      | 912 |
| E. | Portico Teak      | 150 |
| F. | Silver Oak        | 100 |
| G. | Fawn Cypress      | 108 |