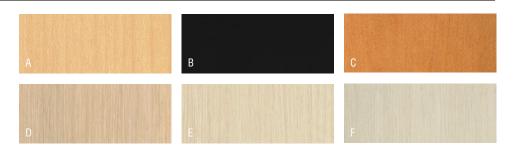

## MAPLE WOOD FINISHES

| Α. | Natural/Clear Maple | 800 |
|----|---------------------|-----|
| В. | Ebony Maple         | 555 |
| C. | Harvest Maple       | 856 |
| D. | Beigewood           | 878 |
| E. | Field Elm           | 599 |
| F. | Belair              | 934 |