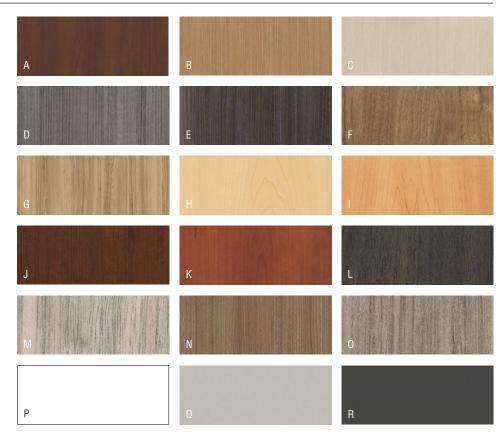

## MAPLE WOOD FINISHES

| Α. | Natural/Clear Maple | 800 |
|----|---------------------|-----|
| В. | Ebony Maple         | 555 |
| C. | Harvest Maple       | 856 |
| D. | Beigewood           | 878 |
| E. | Field Elm           | 599 |
| F. | Belair              | 934 |

## CHERRY WOOD FINISHES

| Α. | Natural Cherry    | 222 |
|----|-------------------|-----|
| B. | Light Cherry      | 701 |
| C. | Cinnamon Cherry   | 260 |
| D. | Burnished Cherry  | 777 |
| E. | Medium Red Cherry | 512 |
| F. | Lowell Ash        | 394 |
| G. | Shaker Cherry     | 774 |
|    |                   |     |

## WALNUT WOOD FINISHES

| Α. | Nutmeg Walnut   | 629 |
|----|-----------------|-----|
| В. | Light Walnut    | 601 |
| C. | Sumatra Walnut  | 693 |
| D. | Skyline Walnut  | 625 |
| E. | Pinnacle Walnut | 679 |

## OAK WOOD FINISHES

| Α. | Natural/Clear Oak | 300 |
|----|-------------------|-----|
| В. | Light Rift Oak    | 301 |
| C. | Dark Rift Oak     | 331 |
| D. | Phantom Ecru      | 912 |
| E. | Portico Teak      | 150 |
| F. | Silver Oak        | 100 |
| G. | Fawn Cypress      | 108 |