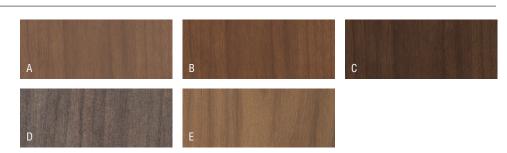

## WALNUT WOOD FINISHES

| Α. | Nutmeg Walnut   | 629 |
|----|-----------------|-----|
| В. | Light Walnut    | 601 |
| C. | Sumatra Walnut  | 693 |
| D. | Skyline Walnut  | 625 |
| E. | Pinnacle Walnut | 679 |