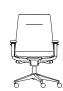

| 8         |       | 17 | 3.634 | 26 | 4.311 |    |       | Shipping weight<br>Cube   | !                                |          | 56 lb.           |
|                                    |       | 9         | 3,248 | 18 | 3,686 |    | 4,415 |    |       | Cube                      |                                  |          | 27               |
| ભાભ ભા ભા ભા                       | 0 0 0 |           |       |    |       |    |       |    |       |                           |                                  |          |                  |
|                                    |       |           |       |    |       |    |       |    |       |                           |                                  |          |                  |



**GK2814** with Wood Décor, adjustable arms



| 1     | 3,714 | 10 | 4,058 | 19 | 4,506 | L1 | 4,082 |
|-------|-------|----|-------|----|-------|----|-------|
| 2     | 3,745 | 11 | 4,100 | 20 | 4,558 | L2 | 4,404 |
| 3     | 3,777 | 12 | 4,141 | 21 | 4,610 | L3 | 4,790 |
| COM/4 | 3,808 | 13 | 4,193 | 22 | 4,662 | L4 | 5,112 |
| 5     | 3,849 | 14 | 4,245 | 23 | 4,767 | L5 | 5,434 |
| 6     | 3,891 | 15 | 4,298 | 24 | 4,871 |    |       |
| 7     | 3,933 | 16 | 4,350 | 25 | 4,975 |    |       |
| 8     | 3,975 | 17 | 4,402 | 26 | 5,079 |    |       |
| 9     | 4,016 | 18 | 4,454 | 27 | 5,183 |    |       |

| Overall      | 26 <sup>1</sup> / <sub>2</sub> " | 23 1/2" | 39"- 43"         |
|--------------|----------------------------------|---------|------------------|
| Seat         |                                  | 18"     | 17