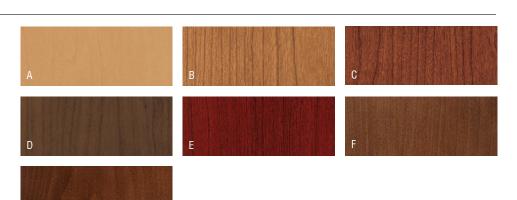

## CHERRY WOOD FINISHES

| Α. | Natural Cherry    | 222 |
|----|-------------------|-----|
| B. | Light Cherry      | 701 |
| C. | Cinnamon Cherry   | 260 |
| D. | Burnished Cherry  | 777 |
| E. | Medium Red Cherry | 512 |
| F. | Lowell Ash        | 394 |
| G. | Shaker Cherry     | 774 |
|    |                   |     |