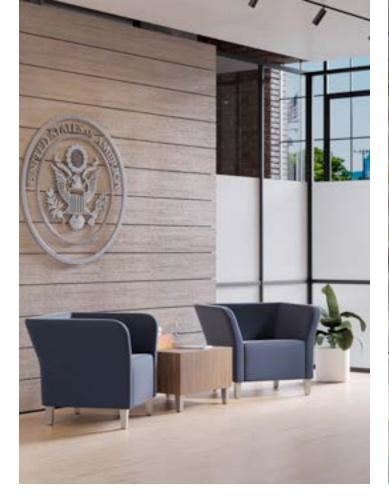

#### **Welcome Area & Reception**

Conveying strong fiscal responsibility and community trust is imperative in public sector spaces. Government office welcome areas not only constitute the first point of contact between employees and visitors, they also serve as inviting environments for all citizens to work, communicate, and decompress