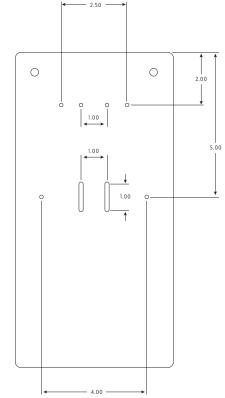

#### **Easy Installation:**

- Dispensers can be attached through the pre-drilled holes or via double-sided tape
- Additional mounting holes can be drilled to fit a non-standard dispenser

### **Product Specifications:**

- 12"W x 16"D x 54"H
- Ship weight 15 lb., 0.6 Cube
- Overall Mounting Plate Size = 12"H x 6"W

Shippable by small-package carrier